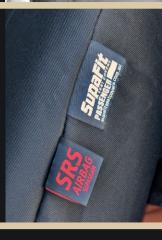

# & FUNCTION

- ► Airbag SupaSeam is fully integrated and doesn't compromise fit, look or durability.
- ► SRS tag identifies location of airbag seam.

Please note that colour may vary from the brochure colours. More colours and materials are available, surcharges will apply.

### **AIRBAG SUPASEAM**

- Specialist stitching formula including thread, stitch length and stitch tension.
- Designed by automotive trade qualified experts.
- Computer controlled critical manufacturing processes.