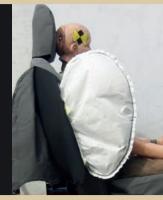

► SupaSeam Formula and Design independently tested by two leading automotive industry approved testing facilities.

# & FUNCTION

- ► Airbag SupaSeam is fully integrated and doesn't compromise fit, look or durability.
- ► SRS tag identifies location of airbag seam.

Please note that colour may vary from the brochure colours. More colours and materials are available, surcharges will apply.

\*Vehicle Standard (Australian Design Rule 72/00 - Dynamic Side Impact Occupant Protection) 2005 compliant.

### **AIRBAG SUPASEAM**

- Specialist stitching formula including thread, stitch length and stitch tension.
- Designed by automotive trade qualified experts.
- Computer controlled critical manufacturing processes.