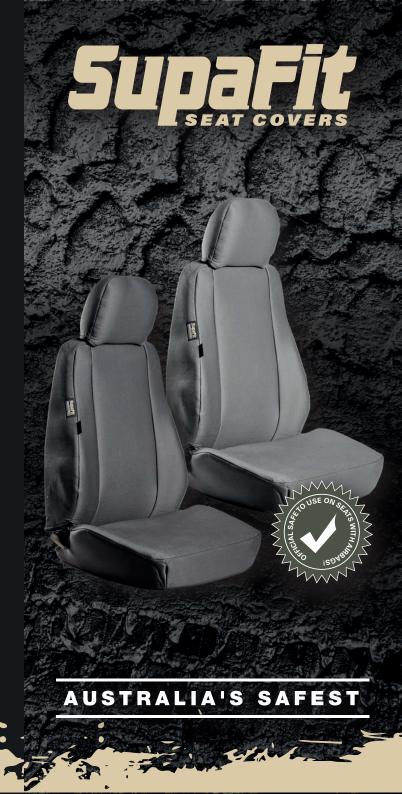

## **ABOUT SUPAFIT SEAT COVERS**

SupaFit Seat Covers manufacture premium after market seat covers for a wide range of vehicles, specialising in Seat Airbag certified\* seat covers.

SupaFit Seat Covers are a custom fit, durable and long lasting seat cover which protects your original upholstery and your investment. With over 20 years experience and unrivalled industry knowledge you can trust SupaFit Seat Covers to protect your vehicle and passenger safety.

### **AIRBAG SUPASEAM**

- Specialist stitching formula including thread, stitch length and stitch tension.
- Designed by automotive trade qualified experts.
- Computer controlled critical manufacturing processes.