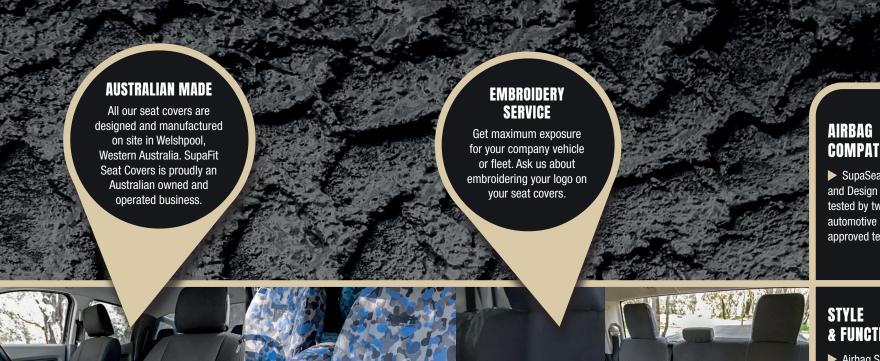

► SupaSeam Formula and Design independently tested by two leading automotive industry approved testing facilities.

# & FUNCTION

- ► Airbag SupaSeam is fully integrated and doesn't compromise fit, look or durability.
- ► SRS tag identifies location of airbag seam.

Please note that colour may vary from the brochure colours. More colours and materials are available, surcharges will apply.