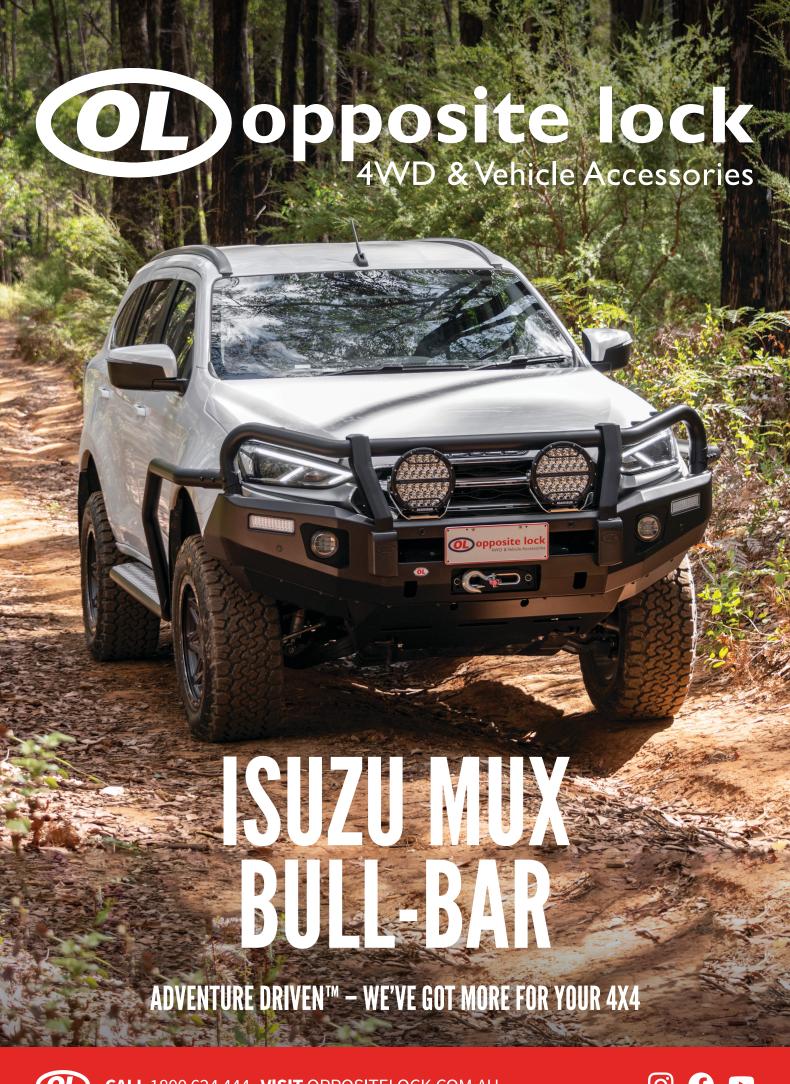

## **NOW AVAILABLE!**

The Opposite Lock Post-Type Premium Bull bar to suit the Isuzu MUX Bull Bar

Our spin on traditional frontal protection is uniquely designed and engineered in Australia to complement and enhance the vehicle's original aesthetics. Our engineers have designed this bar to offer maximum frontal impact protection whilst being packed with features that allow the personalization of your vehicle, ready to be equipped with a wide range of off-road accessories.

The Opposite Lock Bull Bar has evolved to travel every journey from day-to-day driving to tackling some of the most extreme adventures. Made from high-grade steel to offer outstanding protection, functionality, and good looks.