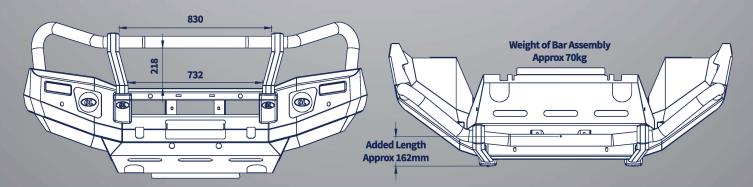

## **Key features include:**

- 64mm tube for top loops
- Compatible with all tech pack features
- Recessed LED indicators
- Interchangeable fog lights
- Hi-lift jack points
- 3 x CB aerial mounts two located on the passenger side, one located on the driver's side
- Driving Light Mounts are Standard, to allow fitting of our wide range of driving lights.
- Low winch mount for optimum vehicle recovery built to suit a wide range of popular winch models

- Three-piece front underbody protection plate
- Central split air dam to help maintain airflow and improve strength in frontal impacts
- Heavy Duty over-riders to protect the front of the bar against nudging
- Durable matte black powder coating
  - colour coding available
- All Opposite Lock Bars have been tested in Australia for Airbag compatibility
- All Opposite Lock bars are ADR Compliant
- All Opposite Lock Bars carry a 2-year warranty