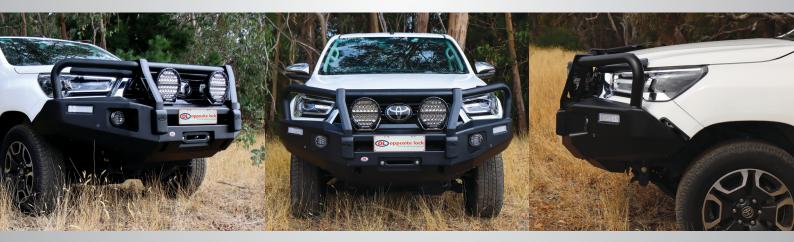

#### **NOW AVAILABLE!**

The all-new Opposite Lock Post-type bull-bar to suit the MY21 Toyota Hilux.

Our spin on traditional frontal protection is uniquely designed and engineered in Australia to complement and enhance the vehicle's original aesthetics. Our engineers have designed this bar to offer maximum frontal impact protection whilst being packed with features that allow the personalisation of your vehicle, ready to be equipped with a wide range of off-road accessories.

It's a must-have for all Hilux lovers.

### Key features include:

- 3mm high strength low corrosion steel construction
- Hi-Lift Jack points
- Provisions for driving lights
- 3 x Antenna mount tabs located on top of the bar
- Durable matte black powder coat
- Split front panel allowing optimum airflow through the bar
- Topped off with a 64mm tube that is 2mm thick
- Top Tubes run down into the bar for added strength

- Multi-Fold wing design is tapered to increase the approach angle
- Winch Compatible and comes with winch mounting bracket
- Tech pack compatible
- Indicator Park light
- All Opposite Lock Bars have been tested in Australia for Airbag compatibility
- All Opposite Lock bars are ADR Compliant
- All Opposite Lock Bars carry a 2-year warranty