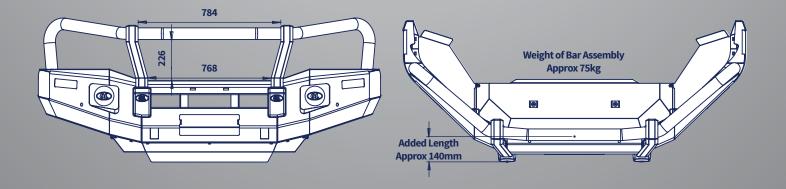

### Key features include:

- 3mm high strength low corrosion steel construction
- Hi-Lift Jack points
- Provisions for driving lights
- 3 x Antenna mount tabs located on top of the bar
- Durable matte black powder coat
- Split front panel allowing optimum airflow through the bar
- Topped off with a 64mm tube that is 2mm thick
- Top Tubes run down into the bar for added strength

- Multi-Fold wing design is tapered to increase the approach angle
- Winch Compatible and comes with winch mounting bracket
- Tech pack compatible
- Indicator Park light
- All Opposite Lock Bars have been tested in Australia for Airbag compatibility
- All Opposite Lock bars are ADR Compliant
- All Opposite Lock Bars carry a 2-year warranty