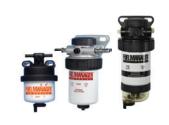

#### RANGE OF FILTERS

**FUEL MANAGER Filter system** assembled with the correct cartridge for a particular vehicle and for a specific job (Primary or Secondary)

#### THREE SERIES

FM10 – up to 200HP FM100 – up to 350HP FM1000 – up to 600HP