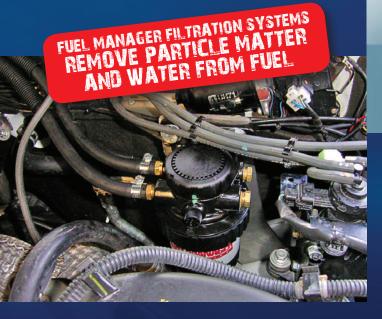

## WHY DO YOU NEED AN **ADDITIONAL FUEL FILTER?**

Whether you're long-distance touring or driving up your local track in a new-generation diesel 4WD, one thing you need to keep in mind is the quality of the diesel you're using. Modern diesel engines are equipped with high pressure electronically controlled injection systems. More than ever before, fuel quality and cleanliness is critical to the reliability of these highly advanced fuel injection systems.

Designed to efficiently remove particle matter and water from fuel, the FUEL MANAGER Filtration System is simply the best protection you can give your modern Diesel Fuel Injection system to safeguard your vehicle from expensive repairs and the Premium Diesel Care Fuel Filter Kits have been put together to make installation a breeze.

## PREMIUM PROTECTION FOR YOUR DIESEL INJECTION SYSTEM

Protect your highly advanced fuel injection system.

Install a FUFL MANAGER filtration system - Designed to efficiently remove particle matter and water from fuel.