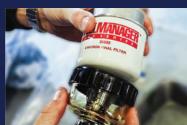

### FUEL FILTER ASSEMBLY AND MOUNTING BRACKET KITS

Diesel Care has produced a range of installation kits which makes fitting a FUEL MANAGER Filter to the most popular 4WD's and SUV's an easy task. The kit includes a bracket specific to your vehicle make and model, a FUEL MANAGER Filter, fuel hose, fittings, clamps and fixing hardware.

Incredibly easy D.I.Y. install that ANYONE CAN DO! The mounting kits and design are that simple.

The FUEL MANAGER is most effectively installed as an additional filter to the original equipment filter. Due to the wide and varied range of cartridge sizes and micron ratings, they may be plumbed as a primary (pre) or a secondary (final) filter.