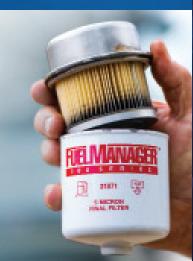

## REPLACEMENT

Replace cartridges without fuel spills or the use of tools - Quick and easy servicing

#### A WIDE RANGE OF SIZES AND MICRON RATINGS

Filter sizes to meet any application. 2, 5, 10, 30, and 150 micron ratings available