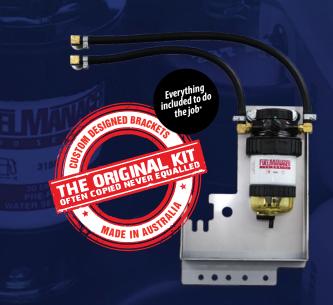

### FUEL FILTER ASSEMBLY AND MOUNTING BRACKET KITS

Diesel Care has produced a range of installation kits which makes fitting a FUEL MANAGER Filter to the most popular 4WD's and SUV's an easy task. The kit includes a bracket specific to your vehicle make and model, a FUEL MANAGER Filter, fuel hose, fittings, clamps and fixing hardware.

#### **CUSTOM BRACKETS** MADE IN AUSTRALIA

A wide range of custom, Australian made high quality stainless steel mounting brackets for specific vehicles

#### COMPLETE KIT

All hose, fittings and hardware required to install the FUFL MANAGER