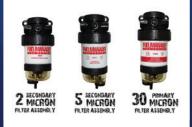

- NB: Diesel Care Fuel Filter Kits can be plumbed as either a primary or secondary filter system. Primary filters are plumbed before the factory filter and will use a relatively coarser filtration at 30 microns. Secondary filters are plumbed after the factory filter and will use a finer filtration at 5 or 2 microns.
  - The addition of a Fuel Manager filtration system will not restrict flow in Common Rail systems.
  - \* Additional items not present in kit include suitable assembly and dismantling tools.

#### A WIDE RANGE OF SIZES AND MICRON RATINGS

Filter sizes to meet any application. 2, 5, 10, 30, and 150 micron ratings available