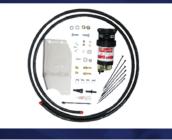

### FUEL FILTER ASSEMBLY AND MOUNTING BRACKET KITS

Diesel Care has produced a range of installation kits which makes fitting a FUEL MANAGER Filter to the most popular 4WD's and SUV's an easy task. The kit includes a bracket specific to your vehicle make and model, a FUEL MANAGER Filter, fuel hose, fittings, clamps and fixing hardware.

#### COMPLETE KIT

All hose, fittings and hardware required to install the FUFL MANAGER