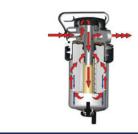

### FUEL MANAGER THE ULTIMATE DEFENCE AGAINST WATER WHAT DOES IT OFFER?

#### ENSURES CLEAN FUEL

Specially treated hydrophobic media to remove both water **AND** particulates