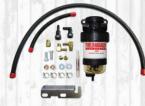

### FUEL FILTER ASSEMBLY AND MOUNTING BRACKET KITS

Diesel Care has produced a range of installation kits which makes fitting a FUEL MANAGER Filter to the most popular 4WD's and SUV's an easy task. The kit includes a bracket specific to your vehicle make and model, a FUEL MANAGER Filter, fuel hose, fittings, clamps and fixing hardware.

#### RANGE OF FILTERS

**FUEL MANAGER Filter system** assembled with the correct cartridge for a particular vehicle and for a specific job (Primary or Secondary)

#### COMPLETE KIT

All hose, fittings and hardware required to install the FUFL MANAGER