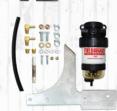

### FUEL FILTER ASSEMBLY AND MOUNTING BRACKET KITS

Diesel Care has produced a range of installation kits which makes fitting a FUEL MANAGER Filter to the most popular 4WD's and SUV's an easy task. The kit includes a bracket specific to your vehicle make and model, a FUEL MANAGER Filter, fuel hose, fittings, clamps and fixing hardware.

#### RANGE OF FILTERS

**FUEL MANAGER Filter system** assembled with the correct cartridge for a particular vehicle and for a specific job (Primary or Secondary)

#### COMPLETE KIT

All hose, fittings and hardware required to install the FUFL MANAGER