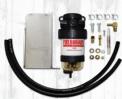

### FUEL FILTER ASSEMBLY AND MOUNTING BRACKET KITS

Diesel Care has produced a range of installation kits which makes fitting a FUEL MANAGER Filter to the most popular 4WD's and SUV's an easy task. The kit includes a bracket specific to your vehicle make and model, a FUEL MANAGER Filter, fuel hose, fittings, clamps and fixing hardware.

#### RANGE OF FILTERS

**FUEL MANAGER Filter system** assembled with the correct cartridge for a particular vehicle and for a specific job (Primary or Secondary)

#### COMPLETE KIT

All hose, fittings and hardware required to install the FUFL MANAGER