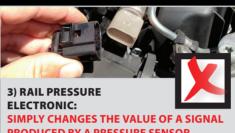

**NO ACTUAL PRODUCT, JUST SOFTWARE** 

**CANNOT BE MOVED TO** ANOTHER VEHICLE

PRODUCED BY A PRESSURE SENSOR. Primitive electronic that produces power increase by dangerous increases of rail pressure.

#### **RAILPRESSURE** Electronic

EFFECTS ALL INJECTION POINTS; PILOT, MAIN, & POST INJECTIONS

CHEAP PARTS AND RARELY WATERPROOF

SIMPLE INSTALLATION VIA WIRING LOOM, CAN BE MOVED TO A DIFFERENT VEHICLE

**INCREASED ENGINE NOISE DUE** TO GREATER UNCONTROLLED COMBUSTION