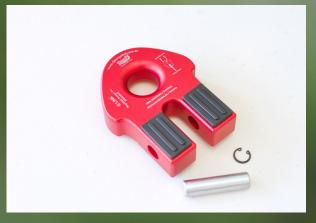

## **KEY FEATURES:**

- -Solid aluminium CNC machined polished. Lighter, safer and more durable
- -Rubber protectors fitted, eliminating abrasions and scratches
- -Comes with a removal custom-made loading pin
- -Rounded eyelet with large diam. of 32mm
- -Clevis opening of 20mm
- -Minimum breaking force 15000kg/33000lbs
- -IP Australia Certified Design, Registered # 202118111