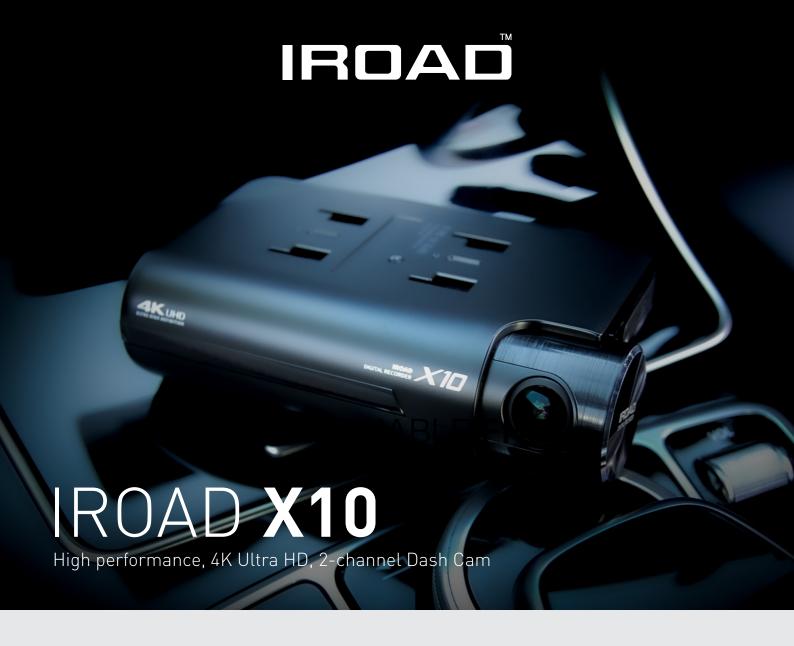

#### 4K Ultra High Definition Capture

The 4K X10 comes with the latest 8-Megapixel Resolution image sensor, capturing 4K Ultra High definition video – four times as many pixels as Full HD. The rear Full HD Sony Exmor image sensor ensures the best image quality under any light. Thanks to the H.265 (HEVC) compression your videos look better and fit the maximum amount of video files on the micro SD card.