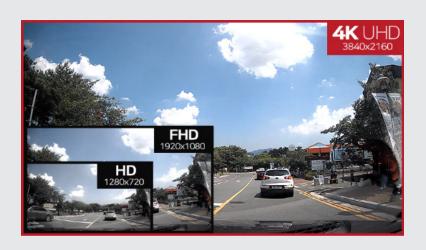

# ULTRA HD **4K** RESOLUTION

#### 4K Ultra High Definition Capture

The 4K X10 comes with the latest 8-Megapixel Resolution image sensor, capturing 4K Ultra High definition video – four times as many pixels as Full HD. The rear Full HD Sony Exmor image sensor ensures the best image quality under any light. Thanks to the H.265 (HEVC) compression your videos look better and fit the maximum amount of video files on the micro SD card.