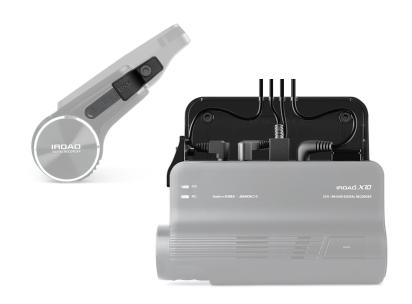

#### X-SECURITY COVER

## Secure All Cables with an IROAD X-Security Cover

The IROAD Security Cover helps to keep cables neat and tidy. Furthermore, it prevents damage and physical access to the cables of the dash cam.

#### Prevent Memory Card Corruption

The IROAD Security Cover is an accessory to protect the Micro SD card slot from physical access, so that video files cannot be damaged or deleted.