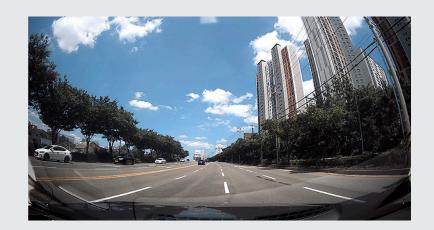

### A WIDER VIEWING ANGLE FOR BLIND SPOTS

A whopping 165° angle of view in the front camera to capture maximum action around your car.