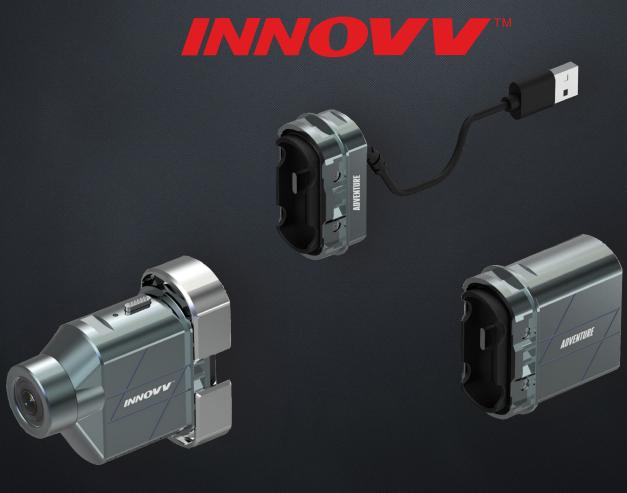

# INNOVV H5

4K Ultra HD, rechargeable Powersports Camera

- Single Channel Powersports Camera
- IP65 Rated Dustproof and Waterproof
- SONY Image Sensor
- 4K UHD @ 30fps / QHD 1440p @ 60fps
- 120° viewing angle
- Electronic Image Stabilisation (EIS)
- Up to 300minutes recording time
- Battery and included Portable Power Interface
- Helmet Mount and Frame Mount included
- WiFi Connectivity (2.4Ghz) : Live View / Playback / Settings
- Mobile App (iOS & Android)

## **Designed for any Environment**

The H5 is constructed from the best engineering plastics giving a rugged, yet versatile feel. It is IP65 rated meaning it can stand up to many uses across dirt bikes, ATV's, Mountain Bikes, Marine, and Racing. The H5 is supplied with a Helmet Mount as well as a Frame Mount, giving the user many options.

#### **Extra Long Battery Life**

Up to 5hrs (or 300minutes) of recording time enables the H5 to offer non-stop recording at the highest quality. It also comes with a Portable Power Interface giving you a secondary option if needed.