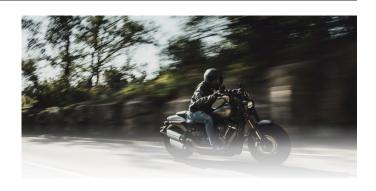

### **Electronic Image Stabilisation (EIS)**

The H5's SONY 4K image sensor is augmented with Electronic Image Stabilization (EIS) technology which produces high-resolution filming even in rapid motion environments. The INNOVV H5 actively compensates for blur and rotation as well as eliminating unnecessary vibrations ensuring an overall enhanced video quality.