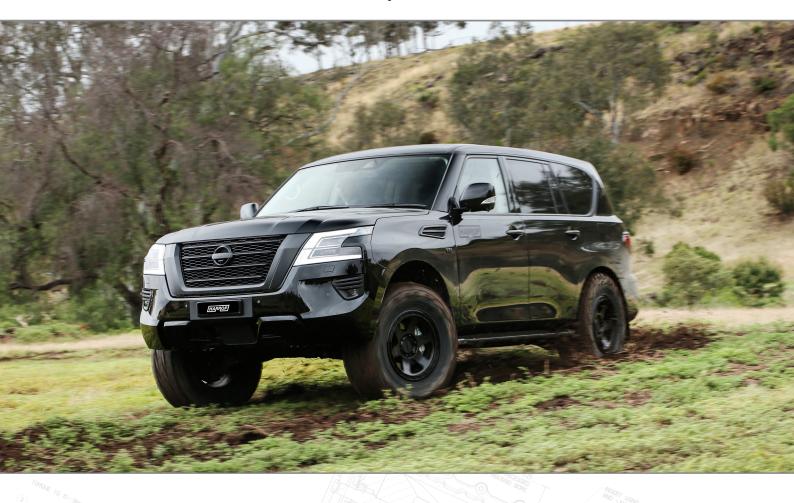

## Y62 PATROL SUPERCHARGER KIT

Extreme Performance. Ultimate Driveability.

## OVERVIEW

Harrop has engineered world class performance products for a diverse range of applications, whether it is Original Equipment for Ford, Holden, Lotus or Category 1 Motorsport such as F1, NASCAR & V8 Supercars. Our TVS2300 Supercharger Kit for Nissan Y62 Patrol utilises the latest generation Eaton TVS supercharger technology.

The front drive/front inlet design allows for a shorter less restrictive intake path, improving air flow and delivering superior performance. Like all Harrop products, quality, performance and vehicle integration is fundamental in delivering OEM quality and fitment to the aftermarket.