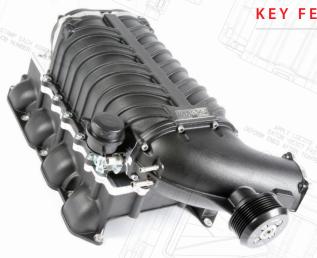

## KEY FEATURES

- ☐ Harrop TVS2300 Supercharger Kit
- Utilising the latest in Eaton TVS technology
- High efficiency intercooler system
- ☐ Variable boost options available
- Front Drive / Front Inlet for less restrictive intake path
- Over 50% gain in power and torque achievable
- Retains all factory accessories
- Designed & Manufactured in Australia