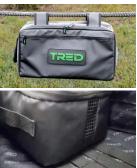

# **HIGH-STRENGTH & LIGHTWEIGHT**

Comfortably store a wide variety of recovery gear including the TRED GT Kinetic Rope, Soft Shackle, Wheel Chocks, Recovery Hitch. The TRED GT Recovery Gear Accessory Bag (1x included) secures to the webbing mounting straps located on the base and lid of the Recovery Gear Bag.

### **DESIGN**

- · Rope loop points, so the bag can be used as a recovery dampener
- Soft-grip handles on the top and side, for easy grab-and-go convenience
- Internal webbing mounting straps locked on the base and lid of the Recovery Gear Bag
- Recovery Gear Accessory Bag (included) secures to the internal webbing mounting straps
- Expandable zipper increases bag depth from 200mm to 250mm
- Super light-weight at only 1.3kg
- State-of-the art Cordura® lining for durability and easy cleaning
- Front zip-up pocket, perfect for storing a dampener
- Rubber Mesh Panel to allow moisture to escape