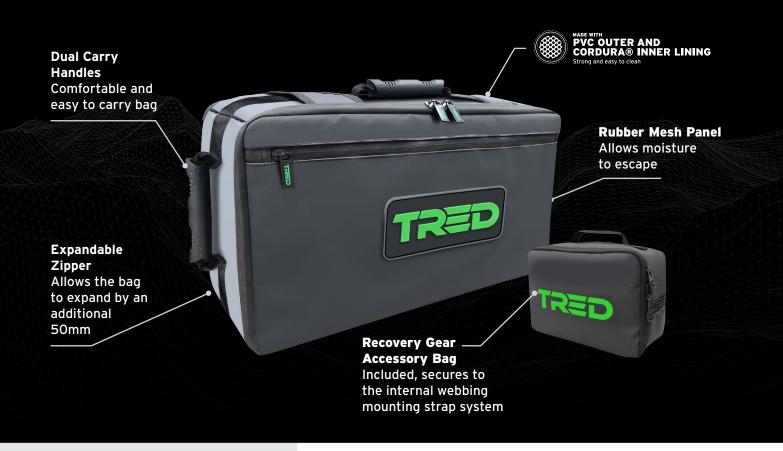

# **EXPANDABLE DESIGN**

The expansion zipper allows the bag to expand 50mm increasing the depth from 200mm to 250mm.

# **HIGH-STRENGTH & LIGHTWEIGHT**

Comfortably store a wide variety of recovery gear including the TRED GT Kinetic Rope, Soft Shackle, Wheel Chocks, Recovery Hitch. The TRED GT Recovery Gear Accessory Bag (1x included) secures to the webbing mounting straps located on the base and lid of the Recovery Gear Bag.

### **DESIGN**

- · Rope loop points, so the bag can be used as a recovery dampener
- Soft-grip handles on the top and side, for easy grab-and-go convenience
- Internal webbing mounting straps locked on the base and lid of the Recovery Gear Bag
- Recovery Gear Accessory Bag (included) secures to the internal webbing mounting straps
- Expandable zipper increases bag depth from 200mm to 250mm
- Super light-weight at only 1.3kg
- State-of-the art Cordura® lining for durability and easy cleaning
- Front zip-up pocket, perfect for storing a dampener
- Rubber Mesh Panel to allow moisture to escape