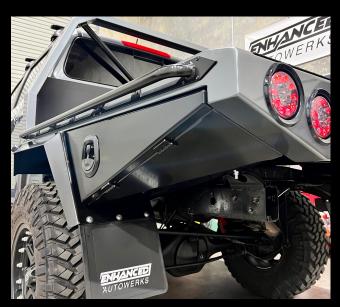

#### What you get:

- A hand built, made-to-order custom tray, constructed from laser cut components to the highest standard we can offer.
- Fully welded and sealed custom steel tray chassis with aluminum accessories
- All external welds seamlessly sanded.
- Alloy tread plate flooring (Smooth Finish also available)
- 1-piece 3mm mudguards, fitted to suit wheel offset
- Re-use of genuine filler neck
- 5mm rubber mudflaps with stainless steel fixings
- Enhanced Flush Mount Smoked LED combination tail lights & reverse lights
- Intergrated LED number plate lights
- Model specific chassis mounts with fully-welded base plates
- Fitting at our SEQ workshop

## **ACCESSORIES**

**Optional Extras:** 

- 2Pac Colour Coded finish to vehicle paint code (\$1459)
- 2x Under-tray tapered toolboxes (3D modeled laser cut aluminium) (\$1518)
- Undertray drawer (950, 1250 & 1550 options available) (\$1990- \$2390)
- Three fold/ extra taper headboard design (\$385)
- Cross tube bars in headboard (\$585)
- Weld on or EA Rivet on Tie Down Rails (\$462 - \$528)
- 60 L undertray water tank & electric water pump (\$890 + \$480)
- Rear ladder rack/hurdle (\$880)
- Ladder rack lower infill & cross brace (\$880)