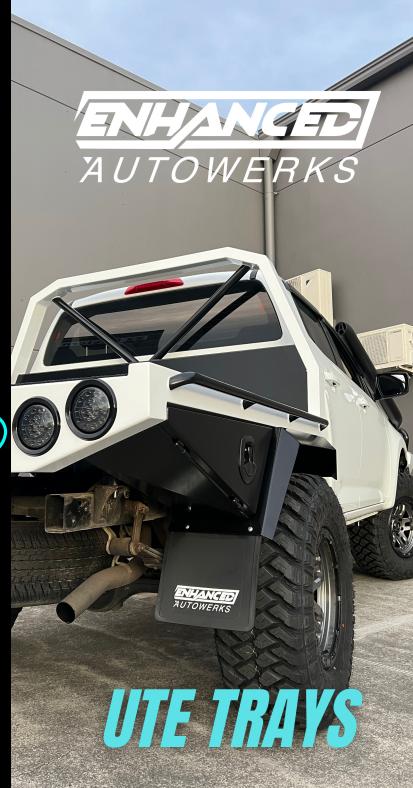

# **UTE TRAYS**

#### What you get:

- A hand built, made-to-order custom tray, constructed from laser cut components to the highest standard we can offer.
- Fully welded and sealed custom steel tray chassis with aluminum accessories
- All external welds seamlessly sanded.
- Alloy tread plate flooring (Smooth Finish also available)
- 1-piece 3mm mudguards, fitted to suit wheel offset
- Re-use of genuine filler neck
- 5mm rubber mudflaps with stainless steel fixings
- Enhanced Flush Mount Smoked LED combination tail lights & reverse lights
- Intergrated LED number plate lights
- Model specific chassis mounts with fully-welded base plates
- Fitting at our SEQ workshop

## **ACCESSORIES**

**Optional Extras:** 

- 2Pac Colour Coded finish to vehicle paint code (\$1459)
- 2x Under-tray tapered toolboxes (3D modeled laser cut aluminium) (\$1518)
- Undertray drawer (950, 1250 & 1550 options available) (\$1990- \$2390)
- Three fold/ extra taper headboard design (\$385)
- Cross tube bars in headboard (\$585)
- Weld on or EA Rivet on Tie Down Rails (\$462 - \$528)
- 60 L undertray water tank & electric water pump (\$890 + \$480)
- Rear ladder rack/hurdle (\$880)
- Ladder rack lower infill & cross brace (\$880)