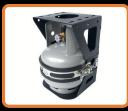

## TOP END CAMPGEAR

Ol'mate Fire Pit \$329.00

Topend BBQ Plate \$129.00

2kg Base Mount \$169.00

2kg Roof Mount \$189.00

2kg Top Mount \$229.00

4kg Base Mount \$199.00

4kg Top Mount \$279.00

9kg Gas Bottle Holder \$239.00

\*Gas Bottle Holders also available in 3KG Top and Base Mounts

www.topendcampgear.com.au