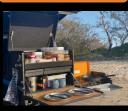

## NEW CAMP KITCHEN + LED LIGHTS

Kitchen Features:

- Long Haul Camp Kitchen
- Slide Out Stove Drawer
- Bamboo Chopping BoardWashing Up Tub
- 4 x Large Air Tight Canisters
- 4 x Small Air Tight Canisters
- **Built In Bottle Opener**

## **RRP \$1990**

Learn More

Dust & Water Resistant

- Carpet Lined to Reduce Rattles
  Anderson Plug for Led Lights
- 600 High x 650 Wide x 520 Deep Weight is approx 30kgs
- \*Kitchen Slides are Also Available