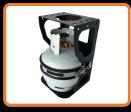

## TOP END CAMPGEAR

Ol'mate Fire Pit \$329.00

Topend BBQ Plate \$129.00

2kg Base Mount \$169.00

2kg Roof Mount \$189.00

2kg Top Mount \$229.00

4kg Base Mount \$199.00

4kg Top Mount \$279.00