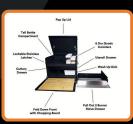

## NEW CAMP KITCHEN + LED LIGHTS

Kitchen Features:

- Long Haul Camp Kitchen
- Slide Out Stove Drawer
- Bamboo Chopping BoardWashing Up Tub
- 4 x Large Air Tight Canisters
- 4 x Small Air Tight Canisters
- **Built In Bottle Opener**

## **RRP \$1990**

Learn More

Dust & Water Resistant

- Carpet Lined to Reduce Rattles
  Anderson Plug for Led Lights
- 600 High x 650 Wide x 520 Deep Weight is approx 30kgs
- \*Kitchen Slides are Also Available