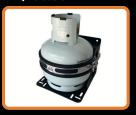

## TOP END CAMPGEAR

Ol'mate Fire Pit \$329.00

Topend BBQ Plate \$129.00

2kg Base Mount \$169.00

2kg Roof Mount \$189.00

2kg Top Mount \$229.00

4kg Base Mount \$199.00

4kg Top Mount \$279.00