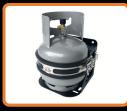

## TOP END CAMPGEAR

Ol'mate Fire Pit \$329.00

Topend BBQ Plate \$129.00

2kg Base Mount \$169.00

2kg Roof Mount \$189.00

2kg Top Mount \$229.00

4kg Base Mount \$199.00

4kg Top Mount \$279.00

9kg Gas Bottle Holder \$239.00

\*Gas Bottle Holders also available in 3KG Top and Base Mounts

www.topendcampgear.com.au