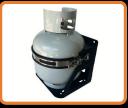

9kg Gas Bottle Holder \$239.00

\*Gas Bottle Holders also available in 3KG Top and Base Mounts

www.topendcampgear.com.au