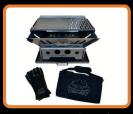

## TOP END CAMPGEAR

Ol'mate Fire Pit \$329.00

Topend BBQ Plate \$129.00

2kg Base Mount \$169.00

2kg Roof Mount \$189.00

2kg Top Mount \$229.00

4kg Base Mount \$199.00

4kg Top Mount \$279.00