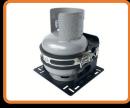

## TOP END CAMPGEAR

Ol'mate Fire Pit \$329.00

Topend BBQ Plate \$129.00

2kg Base Mount \$169.00

2kg Roof Mount \$189.00

2kg Top Mount \$229.00

4kg Base Mount \$199.00

4kg Top Mount \$279.00

9kg Gas Bottle Holder \$239.00

\*Gas Bottle Holders also available in 3KG Top and Base Mounts

www.topendcampgear.com.au