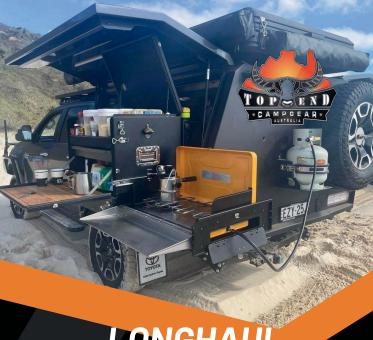

## LONGHAUL CAMP KITCHEN

## NEW CAMP KITCHEN + LED LIGHTS

Kitchen Features:

- Long Haul Camp Kitchen
- Slide Out Stove Drawer
- Bamboo Chopping BoardWashing Up Tub
- 4 x Large Air Tight Canisters
- 4 x Small Air Tight Canisters
- **Built In Bottle Opener**

## **RRP \$1990**

Learn More

Dust & Water Resistant

- Carpet Lined to Reduce Rattles
  Anderson Plug for Led Lights
- 600 High x 650 Wide x 520 Deep Weight is approx 30kgs
- \*Kitchen Slides are Also Available