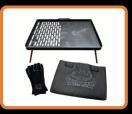

## LONGHAUL CAMP KITCHEN

## NEW CAMP KITCHEN + LED LIGHTS

Kitchen Features:

- Long Haul Camp Kitchen
- Slide Out Stove Drawer
- Bamboo Chopping BoardWashing Up Tub
- 4 x Large Air Tight Canisters
- 4 x Small Air Tight Canisters
- **Built In Bottle Opener**

## **RRP \$1990**

Learn More

Dust & Water Resistant

- Carpet Lined to Reduce Rattles
  Anderson Plug for Led Lights
- 600 High x 650 Wide x 520 Deep Weight is approx 30kgs
- \*Kitchen Slides are Also Available