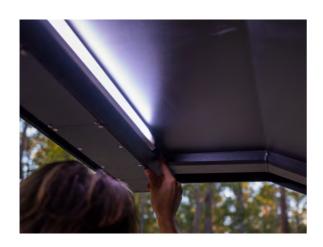

# Internal LED lighting

Each door of the canopy is equipped with its own LED strip light and switch. The light is strategically positioned so that when the canopy door is opened, it illuminates both underneath the door and inside the canopy.

This unique design incorporates a 3-way lighting system, providing two color options: a standard blue/white light and an orange light. The orange light is specifically designed to deter bugs during nighttime use. As an added convenience, our smart system ensures that if you accidentally leave your lights on and close the door, it automatically turns them off for you.