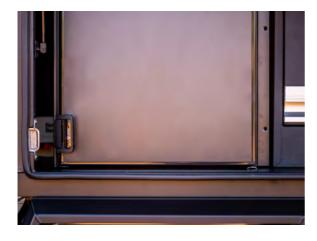

### Advanced locking system

The X-Series canopy enhances security and convenience with its patented, advanced three-stage locking system. It features both slam-shut locking and opening mechanisms. finger-pull ensuring easy access and enhanced safety. The unique design, incorporating a single handle, contributes to a tight dust seal. Unlike traditional whale tail locks. this fully enclosed system prevents loose items from becoming entangled or obstructing the locking mechanism. effectively eliminating cutouts on the floor that could be obstructive and potential jamming issues caused by loose items in the canopy.

# Flush flooring

The X-Series chassis mount canopy features a flush flooring design, which eliminates the necessity for sub-floors. This design extends to both side doors, creating a uniform and level surface providing full access from the base of the floor. The flush floor design ensures there is no wasted space in the X-Series chassis mount canopy.