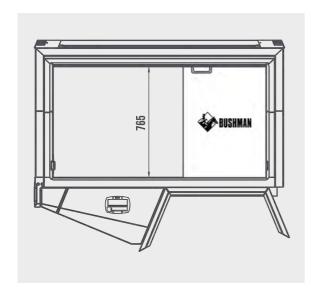

## More internal space.

The canopy has been expertly designed ensuring a seamless aesthetic fit while offering massive internal space. Notably, users will appreciate the significant 765mm clearance inside the canopy, making it ideal for storing tall items such as the Bushman's 130L fridge.