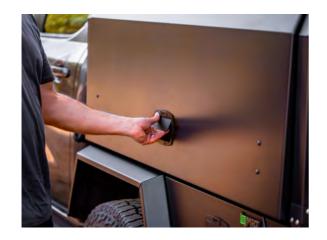

### Advanced locking system

The X-Series canopy enhances security and convenience with its patented, advanced three-stage locking system. It features both slam-shut locking and opening mechanisms. finger-pull ensuring easy access and enhanced safety. The unique design, incorporating a single handle, contributes to a tight dust seal. Unlike traditional whale tail locks. this fully enclosed system prevents loose items from becoming entangled or obstructing the locking mechanism. effectively eliminating cutouts on the floor that could be obstructive and potential jamming issues caused by loose items in the canopy.