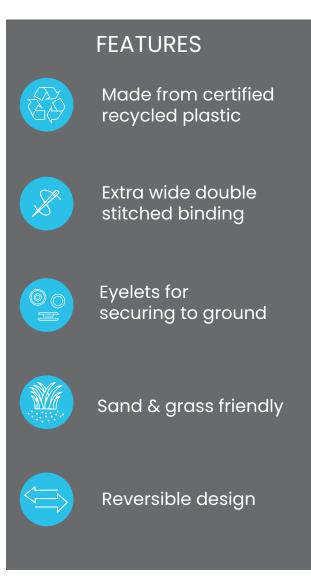

Our innovative certified recycled plastic is waterproof, stain and mould resistant, plus it is quick drying - You can't beat a Mats By Design mat in wet and muddy conditions. Once it's time to leave, simply fold the mat back up to its compact size and return it to the premium included carry bag. To clean the mats they can be blower vac, broomed or simply hosed off.

| Size      | Folded Size        | Weight | No of Eyelets |
|-----------|--------------------|--------|---------------|
| 4m x 2.4m | 82cm x 35cm x 14cm | 4.5kgs | 6             |
| 5m x 2.4m | 82cm x 36cm x 19cm | 5.5kgs | 8             |
| 6m x 2.4m | 82cm x 41cm x 20cm | 6.5kgs | 8             |