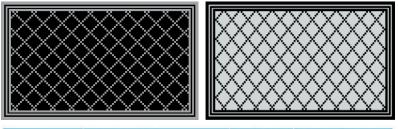

## Everyday Design - Black & Grey

Our Everyday design is our original and most popular design due to it versatility. Whether for your van, camper, home or picnic the Everyday adds a touch of elegance and sophistication. Being reversible, you get two colour choices in the one mat. Choose black with grey one day, grey with black the next, whatever suits your decor and mood simply turn it over.