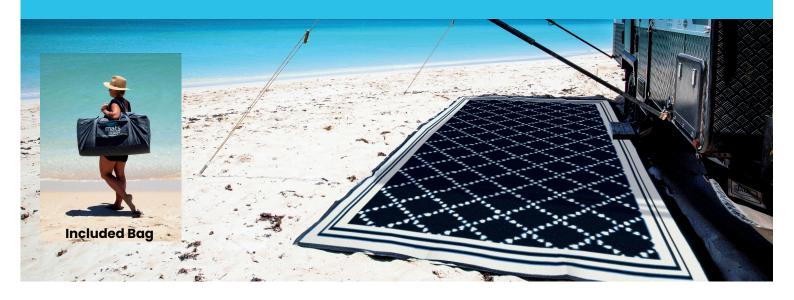

## Australia's original recycled camping mat

## Everyday Design - Black & Grey

Our Everyday design is our original and most popular design due to it versatility. Whether for your van, camper, home or picnic the Everyday adds a touch of elegance and sophistication. Being reversible, you get two colour choices in the one mat. Choose black with grey one day, grey with black the next, whatever suits your decor and mood simply turn it over.

Our innovative certified recycled plastic is waterproof, stain and mould resistant, plus it is quick drying - You can't beat a Mats By Design mat in wet and muddy conditions. Once it's time to leave, simply fold the mat back up to its compact size and return it to the premium included carry bag. To clean the mats they can be blower vac, broomed or simply hosed off.