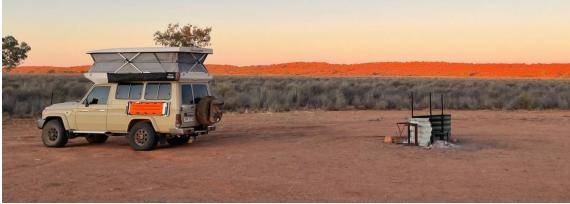

## Enjoy your journey in style and comfort

The **Cruisinator** is different as you would expect it from the world leading pop top conversion for the Toyota Land Cruiser. It did set new standards in space and comfort, functionality and design.

Easy setup, unbuckle the roof and lift it up, done. Enjoy the time, make yourself comfortable and relax. At night time, lower the bed and snuggle in on the queen size bed that is unbeaten in comfort, big windows with screens allow good airflow and comfortable sleep.

Due the well designed floor plan, even in adverse situation, ample space to sit is available and even with the bed down, you can sit at the table.

The beautiful cabinetry has ample storage for everything.