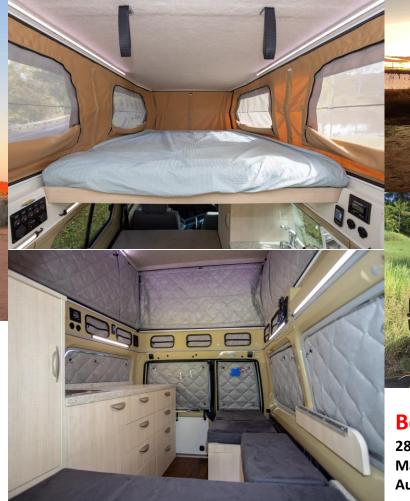

Easy setup, unbuckle the roof and lift it up, done. Enjoy the time, make yourself comfortable and relax. At night time, lower the bed and snuggle in on the queen size bed that is unbeaten in comfort, big windows with screens allow good airflow and comfortable sleep.

Due the well designed floor plan, even in adverse situation, ample space to sit is available and even with the bed down, you can sit at the table.

The beautiful cabinetry has ample storage for everything.

Your Cruisinator will be hand built and equipped to your specifications and we will satisfy your needs and wishes. LED lightings, fridge /freezer, hot water, outside shower, solar, lithium power, filtered and UV treated water, thermal liners awnings and much more is available