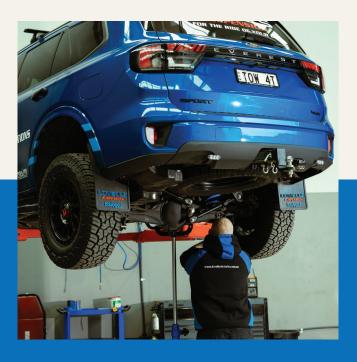

### Supply, fit and install.

Our Lovells Stores offer professional installation, ensuring your suspension or towing upgrade is fitted to perfection.