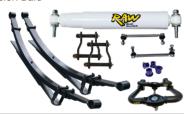

### **RAW 4X4 SUSPENSION COMPONENTS**

### **Customised Suspension Solutions**

Our high-quality suspension range includes:

- Load-rated Leaf Springs
- Coil Springs
- Upper Control Arms
- Polyurethane Bushes, Greasable Shackles and Pins
- Torsion Bars