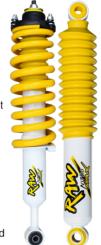

### **RAW 4X4 NITRO MAX**

### Long Distance Touring

When the terrain and load conditions demand a step up in performance. The RAW 4×4 Nitro Max is the heavyweight champion of our shock absorber lineup. Tailored for heavy coil-sprung and torsion bar vehicles, it utilises a proven truck shock absorber design with specially tuned valving for 4WD applications that tackle heavy loads and rugged terrain.

Ideal for vehicles used in mining, long-distance touring, towing, armoured and other heavy-duty applications.