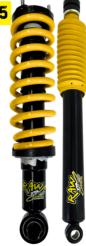

### **RAW 4X4 NITRO**

### Recreational 4x4

The RAW 4X4 Nitro gas shock absorber enhances ride quality by minimising body roll and boosting vehicle stability. With its expanded body design for greater oil capacity and nitrogen gas for improved cooling, RAW Nitro shocks are built to last longer than many leading competitors, all at a competitive price.

These shock absorbers are ideal for recreational 4WD enthusiasts seeking to lift their vehicles and elevate overall suspension performance.