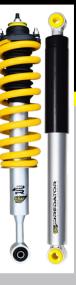

### **RAW 4X4 XPR PREDATOR**

### The Perfect Leveller

XPR: Height Adjustable Coil Over Strut.

The RAW Predator XPR series has been specifically designed to raise the front of coil over vehicles between 2 – 4". Making it perfect for leveling the nose of your vehicle or when further accessories are installed. Based on a monotube design the RAW 4X4 Predator struts are adjustable, providing the ultimate balance of comfort and control, with increased vehicle stability.