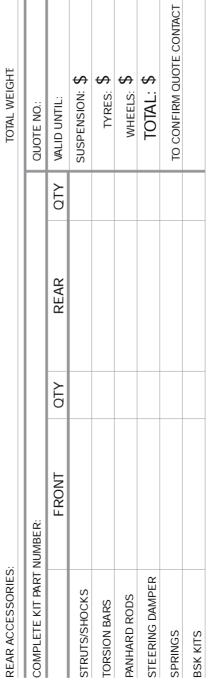

## RAW4X4.COM.AU **BUILD MY KIT**

Need help finding the right parts for your vehicle? Scan the QR Code below & visit our Kit Builder.

TOTAL WEIGHT

# Suspension Kit Quote

APPLICATION:

FRONT ACCESSORIES:

@RAW4x4Australia

FOLLOW US

VISIT raw4x4.com.au