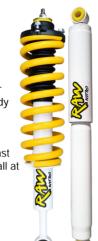

### **RAW 4X4 NITRO**

### Recreational 4x4

The RAW 4X4 Nitro gas shock absorber enhances ride quality by minimising body roll and boosting vehicle stability. With its expanded body design for greater oil capacity and nitrogen gas for improved cooling, RAW Nitro shocks are built to last longer than many leading competitors, all at a competitive price.

These shock absorbers are ideal for recreational 4WD enthusiasts seeking to lift their vehicles and elevate overall suspension performance.