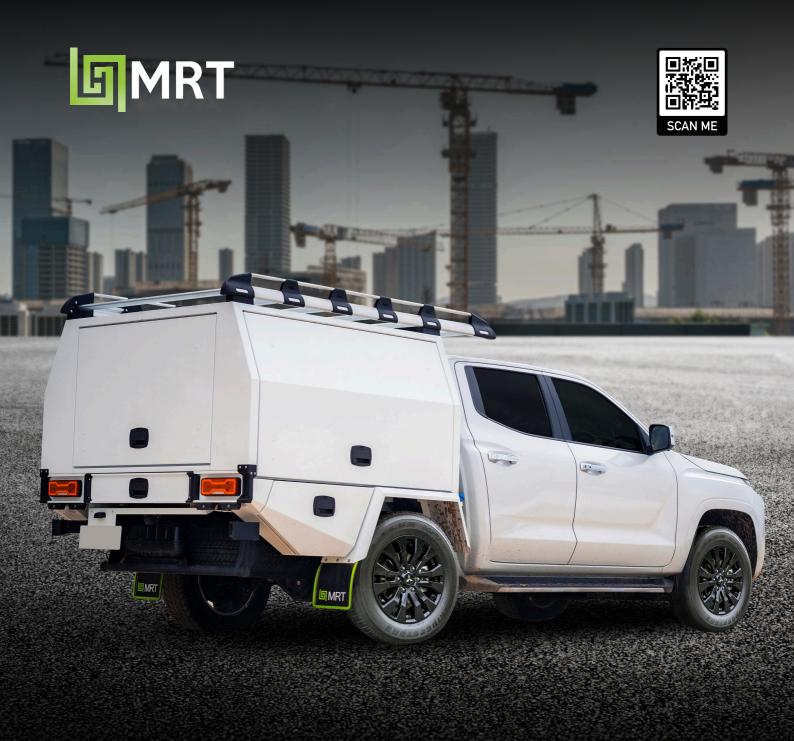

## XSERIES CHASSIS MOUNT CANOPY

1650 or 1800x1800 Aluminium Chassis Mount Canopy

Keyless Entry System

Dual Lid Undertray Drawer

Internal LED Lighting

LED Taillights - 2 options available

Anderson Out

**Undertray Toolboxes** 

All installation and fitting charges - please note sonar/lane assist relocation if required is an additional charge per vehicle

Flared Mudguards – 45mm, 65mm, 85mm

2-DOOR FROM \$15,999 3-DOOR FROM \$16,299 \$14,799