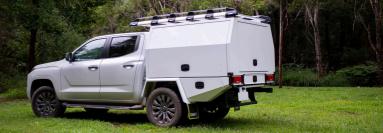

## XSERIES CHASSIS MOUNT CANOPY

1650 or 1800x1800 Aluminium Chassis Mount Canopy

Keyless Entry System

Dual Lid Undertray Drawer

Internal LED Lighting

LED Taillights - 2 options available

Anderson Out

**Undertray Toolboxes** 

All installation and fitting charges - please note sonar/lane assist relocation if required is an additional charge per vehicle

Flared Mudguards – 45mm, 65mm, 85mm

2-DOOR FROM \$15,999 3-DOOR FROM \$16,299 \$14,799