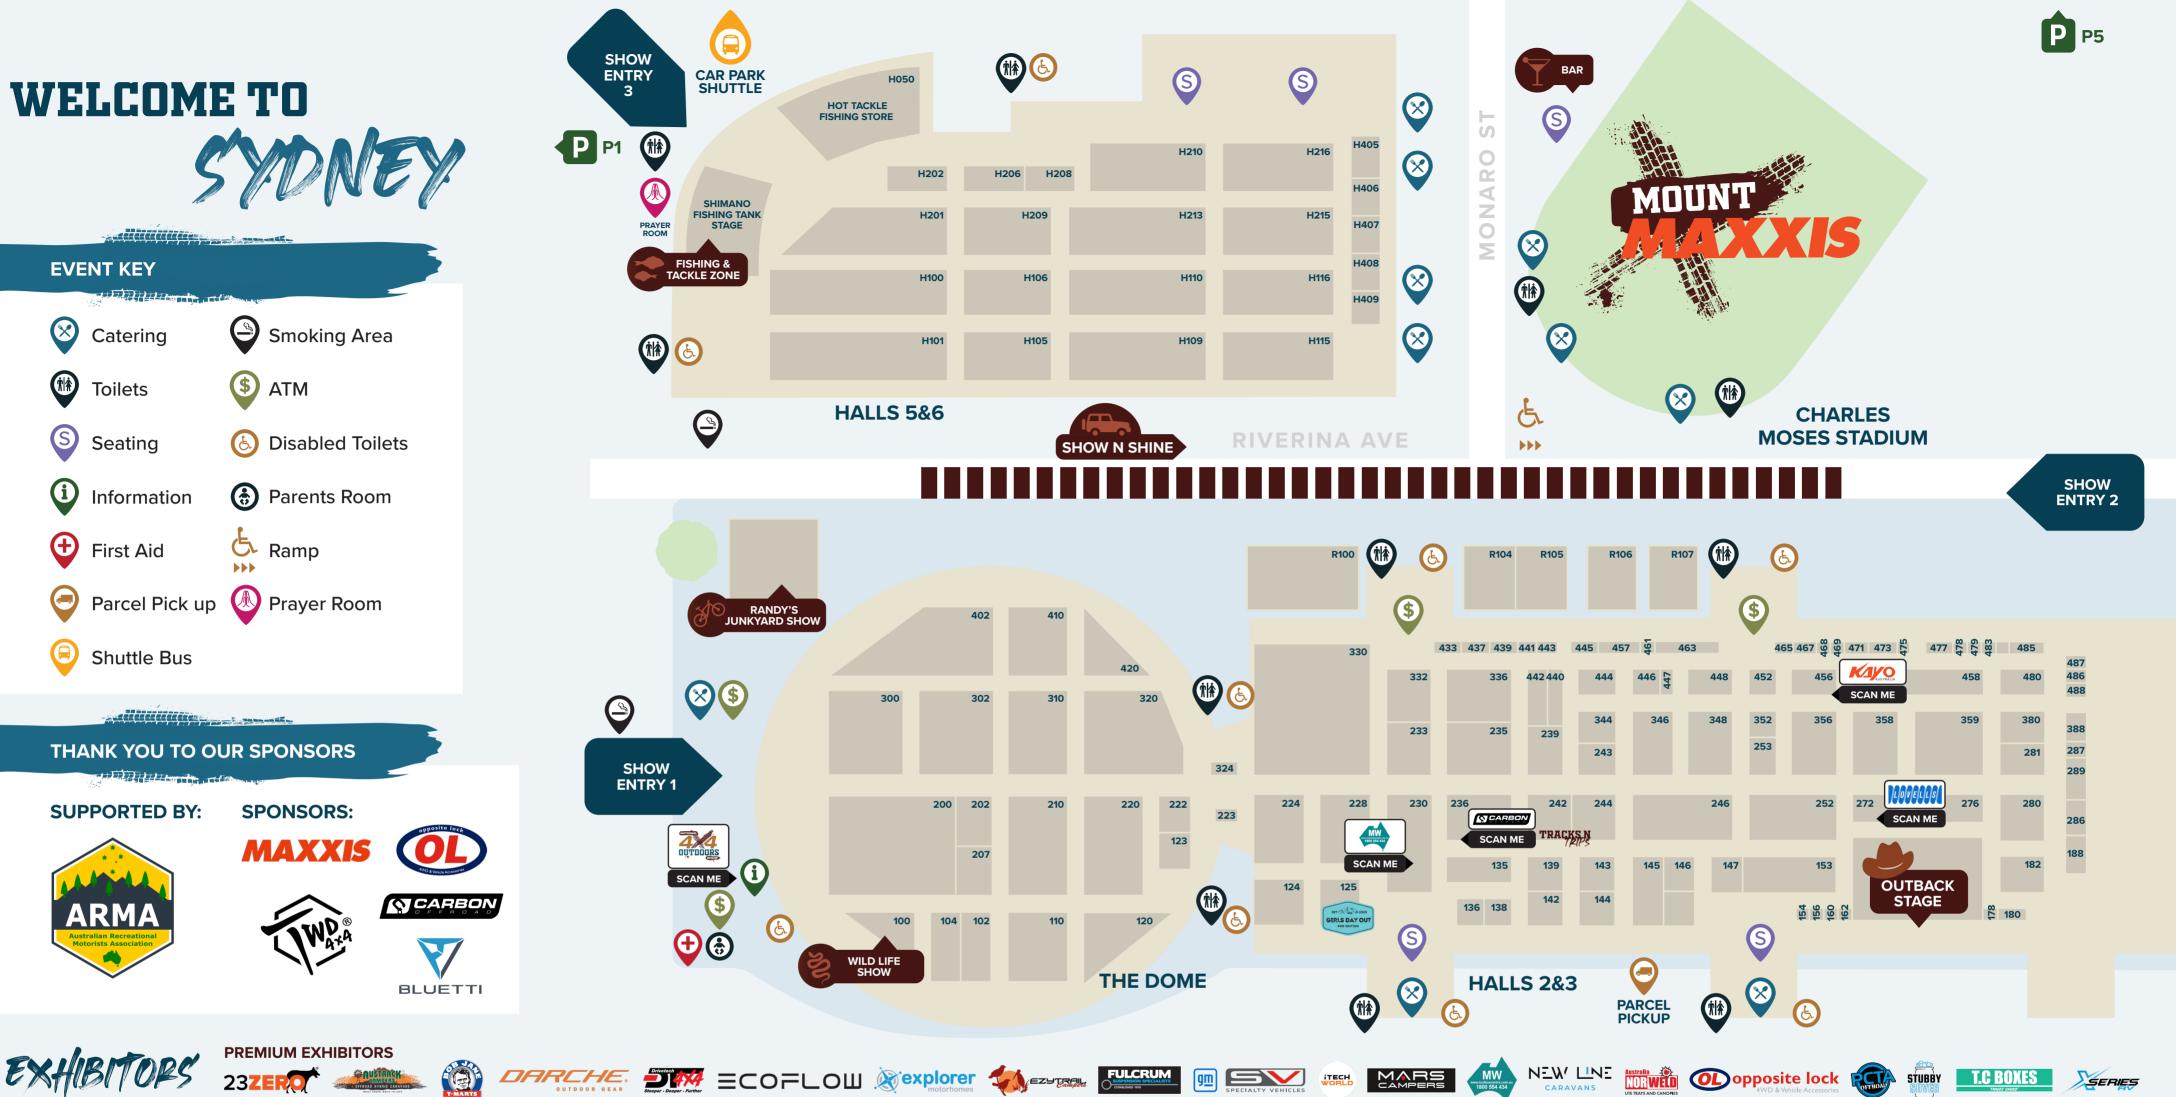

LOCATION

HALL 5

LOCATION

OUTSIDE

THE DOME

10:30am -

11:00am

11:15am

11:45am

12:00pm

Patrick & Lian **AUSSIE ARVOS** 

**Jamie Hazeld** THE AUSTRALIAN BUSHMAN SHOW N SHINE WINNERS

ANNOUNCEMENT

LOCATION

**CHARLES** 

MOSES

STADIUM

Join MadMatt over at Mount Maxxis and experience driving demonstrations that will give you the skills and confidence to get out there and go to those places

**Bedrock Liners** 

BJ PLUS PTY LTD

23Zero

PREMIUM EXH 23ZERO

H408

446

H208

358

H101 & H105

H405

380

202 442

473

160

| HIBITORS            |         |
|---------------------|---------|
| CUSTRACK<br>CAMPERS | T-MARTS |

| Bob Surie T Marts                                       | 520  |
|---------------------------------------------------------|------|
| Campboss 4X4                                            | 252  |
| Carbon Offroad                                          | 236  |
| CheekyKids                                              | 487  |
| Concept Canopies / Tactical Tourers /<br>XTOUR Caravans | H213 |
| CSS Touring                                             | 145  |
| Cybertake                                               | 154  |
| DARCHE Outdoor Gear                                     | 402  |
| Decked Australia                                        | 253  |
| Disc Brakes Australia                                   | 352  |
| Dream Home Art Union                                    | 186  |
| Drivetech 4X4                                           | 359  |
| EcoFlow                                                 | 207  |
| ECOXGEAR                                                | 188  |
| Evakool                                                 | 124  |
| Explorer Motorhomes                                     | H210 |
| EZ TOOLBOX                                              | 356  |
|                                                         |      |

388

286

320

| Ezytrail Caravans                 | H109 / H115 /<br>H116                                                                                                                                                                                                                                                                                                                            |
|-----------------------------------|--------------------------------------------------------------------------------------------------------------------------------------------------------------------------------------------------------------------------------------------------------------------------------------------------------------------------------------------------|
| FATV Jerky                        | 465                                                                                                                                                                                                                                                                                                                                              |
| FREE 24 7                         | 440                                                                                                                                                                                                                                                                                                                                              |
| Fulcrum Suspensions               | 210                                                                                                                                                                                                                                                                                                                                              |
| General Motors Specialty Vehicles | 302                                                                                                                                                                                                                                                                                                                                              |
| GEORGE 4X4 RECOVERY GEAR          | 452                                                                                                                                                                                                                                                                                                                                              |
| Girls Day Out 4wd Edition         | 125                                                                                                                                                                                                                                                                                                                                              |
| GrabOn Co 4X4 Accessories         | 486                                                                                                                                                                                                                                                                                                                                              |
| GWM Australia & New Zealand       | R104                                                                                                                                                                                                                                                                                                                                             |
| HAMER 4X4                         | 102                                                                                                                                                                                                                                                                                                                                              |
| Hangzhou Uhike Leisure Co., Ltd.  | 180                                                                                                                                                                                                                                                                                                                                              |
| HARDKORR                          | 346                                                                                                                                                                                                                                                                                                                                              |
| HARDKORR CAMPERS                  | 228                                                                                                                                                                                                                                                                                                                                              |
| Hema Maps                         | 244                                                                                                                                                                                                                                                                                                                                              |
| HINTERLAND CARAVANS               | H100 &<br>H201                                                                                                                                                                                                                                                                                                                                   |
| Hot Tackle Fishing Store          | H050                                                                                                                                                                                                                                                                                                                                             |
| iKSPLOR Adventure BBQ             | 469                                                                                                                                                                                                                                                                                                                                              |
| Inspired Overland                 | 448                                                                                                                                                                                                                                                                                                                                              |
|                                   | FATV Jerky   FREE 24 7   Fulcrum Suspensions   General Motors Specialty Vehicles   GEORGE 4X4 RECOVERY GEAR   Girls Day Out 4wd Edition   GrabOn Co 4X4 Accessories   GWM Australia & New Zealand   HAMER 4X4   Hangzhou Uhike Leisure Co., Ltd.   HARDKORR   Hema Maps   HINTERLAND CARAVANS   Hot Tackle Fishing Store   iKSPLOR Adventure BBQ |

| IROAD MB QUART INNOVV                       |
|---------------------------------------------|
| Isuzu UTE Australia                         |
| iTechworld                                  |
| JACANA RV                                   |
| KAYO MOTO AUSTRALIA                         |
| Kia Australia                               |
| Kinselas Kustoms                            |
| L&G Chivalry                                |
| LENSO WHEELS                                |
| Lightforce                                  |
| Little Helps Kidswear                       |
| Lovells                                     |
| MARS CAMPERS                                |
| Maxxis Tyres                                |
| Mazda Australia                             |
| MPA TRADER                                  |
| MSA 4x4 Accessories                         |
| MW Canopies, Service Bodies and Alloy Trays |
| National 4x4 Club of Australia              |
|                                             |

| 289  | Newline Caravan                     | R100 |
|------|-------------------------------------|------|
| 420  | Next Level Paintball                | 488  |
| 445  | Nissan Patrol Four Wheel Drive Club | H409 |
| H202 | of NSW and ACT Inc.                 | H409 |
| 456  |                                     | 420  |
| 224  | nomadiQ Cook Anywhere & Everywhere  | 439  |
| 123  | Norweld Australia                   | 310  |
| 276  | OAD 4X4                             | 243  |
| 222  | OCAM 4x4                            | 135  |
| 457  | ON BACK CAMPERS                     | H206 |
| 461  | OPPOSITE LOCK                       | 200  |
| 272  | OPUS Camper                         | H106 |
| H110 | Outback Tourer                      | 235  |
| 348  | PainPod                             | 443  |
| 153  | Paris Recchi (Her Jimny /           | 144  |
| 479  | The Little Rig)                     | 144  |
| 110  | PCTA Offroad                        | 220  |
| 222  | Pedders Suspension & Brakes         | 233  |
| 230  | Polaris GPS & Rear Vision           | 463  |
| H407 | PROSEAT AUTO ITERIOR CENTRE         | 437  |
|      |                                     |      |

| QUAD LOCK                                        | 120  |
|--------------------------------------------------|------|
| Raslarr Engineering                              | 182  |
| Razorback Canopies /<br>SMM & Newayworks Drawers | 146  |
| Red Dirt Diary                                   | 143  |
| Rhinomax Campers                                 | H209 |
| Rubbertree                                       | 138  |
| Rueizu Wheels                                    | 467  |
| Rugged 4X4                                       | 104  |
| RV Storage Solutions                             | 344  |
| Saber Offroad                                    | 244  |
| Sleeptime                                        | 136  |
| Solve Offroad                                    | 336  |
| Son's Adventure 4x4                              | H208 |
| Stratos Seating                                  | 433  |
| StubbySaver                                      | 478  |
| Surf Life Saving Lotteries                       | 162  |
| SURVIVAL FIRST AID KITS                          | 477  |
| Sydney Districts 4wd Club                        | H406 |
| T.C Boxes                                        | 246  |

| TITAN TERRAIN                                              | 447  |
|------------------------------------------------------------|------|
| Tough Grip 4WD Accessories                                 | 468  |
| Tourcraft Canopies & Trays                                 | 444  |
| Towel Society                                              | 483  |
| Tyres & More                                               | 332  |
| Ultramatic                                                 | 147  |
| VACLOCK PORTABLE FOOD<br>VACUUM SEALER                     | 471  |
| Vision RV                                                  | 410  |
| WENZHOU XUNYUAN AUTO PARTS<br>CO. LTD.                     | 178  |
| West Sydney 4x4                                            | 281  |
| Wildtrak                                                   | 458  |
| XSERIES RV                                                 | H216 |
| Xtreme Outback                                             | 352  |
| XTS 4x4                                                    | 480  |
| Z SPOT - GTWORKS   ARCANE WARRIOR<br>  MOCPACK   CYBERTAKE | R105 |
|                                                            |      |