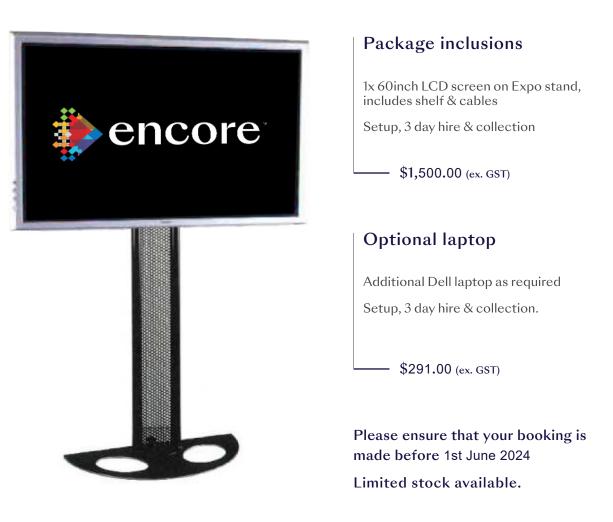

## LCD Package Price Guide

Encore for National 4x4 Show, Sydney | 14,15,16 June 2024

## Enquiry Form

LCD Package Price Guide Encore for National 4x4 Show, Sydney | 14,15, 16 June 2024

Encore is the official AV contractor for the National 4x4 Show. If you would like to order AV equipment or enjoy the benefit of the 60" LCD screen package, please complete the request form below.