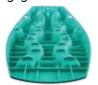

## **REDUCED WHEEL SPIN**

Patented Design Angle improves Tyre Grip



**Traditional**Recovery Board
Approach Angle

Traditional Recovery Boards create steep Angle for Wheel causing Wheel Spin and reduced Grip.





**EXITRAX**®
Recovery Board
Approach Angle

The Angle required to Climb is reduced, which means less Power is needed, leading to less Wheel Spin.



## REDUCED BOARD MOVEMENT

\*Sold Separately

With strategically placed Ground Engagement Teeth.



## ULTRA TOUGH CLEATS

Lock in the Tyre and provide increased Tyre Grip.





Handy Leashes Included

Making it easier to find and extract your Boards if buried