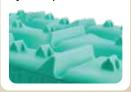

## ULTRA TOUGH CLEATS

Lock in the Tyre and provide increased Tyre Grip.

Handy Leashes Included

Making it easier to find and extract your Boards if buried