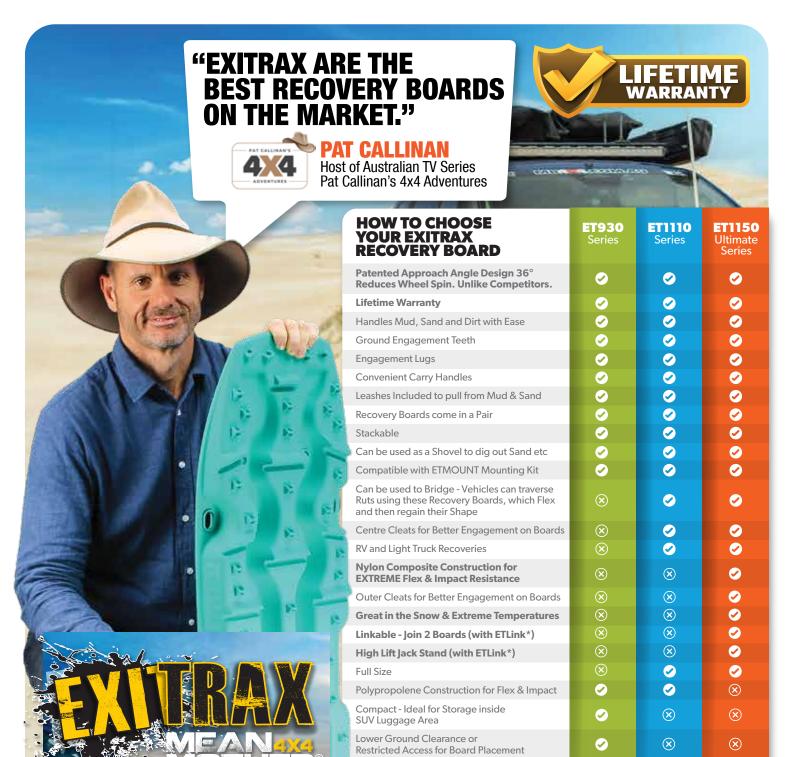

## **REDUCED WHEEL SPIN**

Patented Design Angle improves Tyre Grip

**Traditional**Recovery Board
Approach Angle

Traditional Recovery Boards create steep Angle for Wheel causing Wheel Spin and reduced Grip.