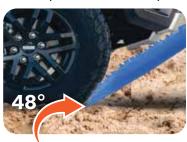

**EXITRAX**®
Recovery Board
Approach Angle

The Angle required to Climb is reduced, which means less Power is needed, leading to less Wheel Spin.