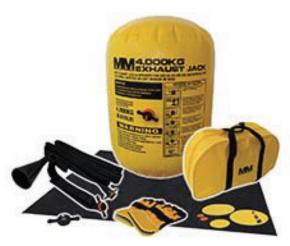

## **Exhaust Jack**

Can be inflated by using your Vehicle's Exhaust, or with an Air Compressor

- Double Layer reinforced lifting Surface that provides **Stability** and **Control when Lifting**
- Heavy Duty, High Tenacity
  Nylon, coated with Plasticised
  PVC for Maximum Strength and
  Resistance to Tearing
- Triangular Feet for Superior Grip in Sandy or Muddy Conditions