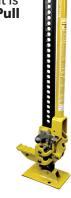

# **High Lift Jack**

One of the most Practical Recovery Accessories you can own is a Mean Mother 48" High Lift Jack

It can be used in Situations where it is necessary to Lift, Winch, Clamp, Pull and Push