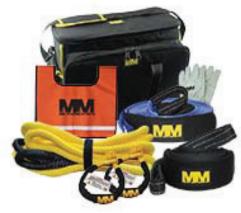

## **Recovery Kits**

Having a Fully Stocked and Properly Maintained Recovery Kit is an Essential Accessory for any 4x4 Enthusiast

- Each Recovery Kit has been carefully tailored to include the Correct Equipment for most Recovery Situations
- Kits for the **4x4 Novice** right through to the **4x4er with Years of Experience**