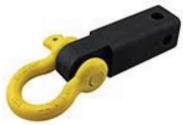

### Recovery Hitch Shackles

The Multi-directional Hitch Receiver provides an ideal Connection Point for most general Winch or Strap Recoveries

- Made from High Strength Steel it is the only safe Way to attach a Recovery Device to a Vehicles Towing System
- Hitch comes complete with a 4.7T Coated Bow Shackle