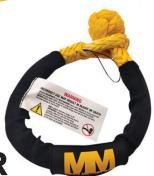

### **Soft Shackles**

The Soft Shackle is an Alternative Solution to the traditional Rated Bow or D Shackle

- The Lightweight Construction using UHMPE Synthetic Rope means it is Super Strong, without adding Weight to your Recovery Kit
- Minimal Moisture Absorption, meaning it is Waterproof, quick to Dry, and it will Float if it gets Lost in the Water