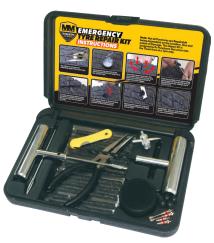

## **Puncture Repair Kits**

STAR.

Don't let Flat Tyres Slow You Down

Mean Mother's Puncture Repair Kits are Your Solution to Quick and Hassle-free Tyre Repairs. Get back on the Trail in no Time with the Gear You can rely on