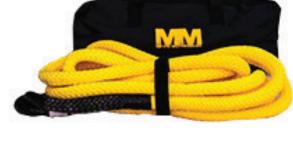

## **Ropes & Straps**

Our Winches are only as Strong as the Ropes and Accessories they're paired with

- Mean Mother offers High-quality Synthetic Ropes, Extension
  Straps and Tree Trunk Protectors that are Durable and Dependable
- Designed to withstand the Rugged Terrains you Love to Conquer