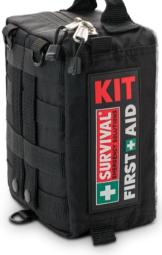

## VEHICLE FIRST AID KIT

The best and most responsive first aid solution for every car, caravan and vehicle across Australia.

### **Key Features:**

- WHS Nationally Compliant for vehicles of mobile workers
- TGA Approved: ARTG ID #: 186631
- Portable, colour coding labelling, easy refill and restock
- 1 KIT per vehicle

Price: \$139.95