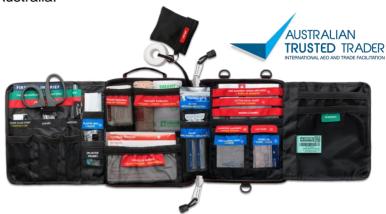

### **KIT Components**

| Antiseptic/Wound Care/Irrigation, Saline, sterile, 30ml  | 2 |
|----------------------------------------------------------|---|
| Bandage shears, 19cm stainless steel                     | 1 |
| Cotton gauze swabs (3 per pack), sterile, 7.5cm x 7.5cm  | 5 |
| CPR Card                                                 | 1 |
| Emergency blanket, 2.1m x 1.6m in zip lock bag           | 1 |
| Eye pads, sterile                                        | 2 |
| Fever scan strip                                         | 1 |
| First Aid Booklet (includes notepad)                     | 1 |
| Hydro gel, sterile, 3.5g sachet                          | 5 |
| Hypo allergenic adhesive tape, 25mm wide roll            | 1 |
| Nitrile gloves (1 in CPR kit)                            | 2 |
| Non-adherent wound dressing, sterile 5cm x 5cm           | 3 |
| Non-adherent wound dressing, sterile 7.5cm x 10cm        | 1 |
| Pencil                                                   | 1 |
| Plastic bags (3 sizes)                                   | 3 |
| Pressure bandage, SMART bandage, heavy duty, 10cm x 2m   | 1 |
| Pressure bandage, medium weight, 10cm x 1.8m             | 1 |
| Resuscitation face mask, disposable                      | 1 |
| Safety pins, individual                                  | 6 |
| Skin cleaning wipes, with cetrimide (1 in CPR kit)       | 4 |
| Splinter probes (5 per pack), sterile                    | 1 |
| Triangular bandage, 96cm x 96cm x 136cm                  | 1 |
| Tweezers, rust resistant with tip guard, stainless steel | 1 |
| Nound closures (3 per pack), sterile                     | 1 |
| Nound dressing, No.14 medium sterile                     | 1 |