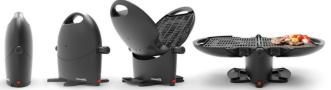

## GO anywhere, **COOK** anywhere, **BBQ** everywhere, in minutes!

The nomadiQ BBQ's unique folding design makes it sleek and ultra portable while being a powerhouse of a gas BBQ. Compare the nomadiQ with a high-end briefcase for any outdoor people. The biggest difference is that you can BBQ food on it everywhere... anytime....

WEIGHT

CLEAN

2. Unlock

3. Unfold

4. BBQ everywhere

| FEATORES:         |                                         |                                         |                                 |
|-------------------|-----------------------------------------|-----------------------------------------|---------------------------------|
| Appliance type:   | Portable gas BBQ                        | Power output:                           | Propane: 2x 4600, 9200 total    |
| Primary colour:   | Matt black                              |                                         | Isobutane: 2x 545O, IO9OO total |
| Grilling surface: | 146O cm²                                | Total weight:                           | 5.6kg - grill only              |
| Material body:    | Powder coated aluminum + PA6            |                                         | 7.5kg - packaging               |
| Grate material:   | Die cast aluminum + ceramic coating     | Total height:                           | 36cm folded                     |
|                   | or, Steel with enamel coating           |                                         | 19cm opened                     |
| Quick connector:  | Two, split to single regulator (II IWC) | Width:                                  | 4lcm                            |
| Certification:    | EN498/LPG, EN52I Portable LPG           | Depth:                                  | I3cm folded                     |
|                   | AS52658, ANSI Z2I.89/CSA I.18-2017      |                                         | 65cm opened                     |
| Accessories:      | Protection pouches / Cooling bag        | *************************************** |                                 |
|                   | Cleaning set / RV extension hose        |                                         |                                 |