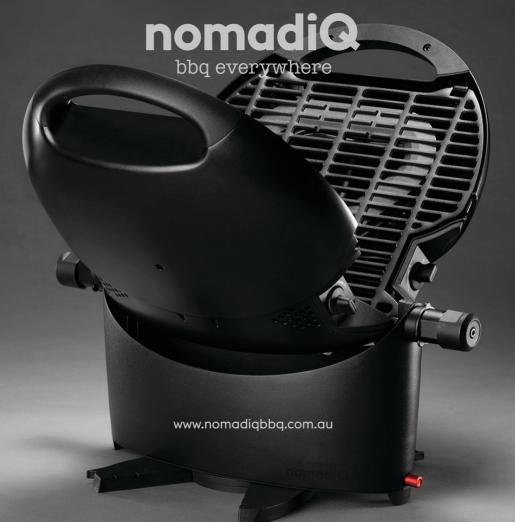

## GO anywhere, **COOK** anywhere, **BBQ** everywhere, in minutes!

The nomadiQ BBQ's unique folding design makes it sleek and ultra portable while being a powerhouse of a gas BBQ. Compare the nomadiQ with a high-end briefcase for any outdoor people. The biggest difference is that you can BBQ food on it everywhere... anytime....

WEIGHT

CLEAN

2. Unlock

3. Unfold

4. BBQ everywhere

| FEATORES:         |                                         |                                         |                                 |
|-------------------|-----------------------------------------|-----------------------------------------|---------------------------------|
| Appliance type:   | Portable gas BBQ                        | Power output:                           | Propane: 2x 4600, 9200 total    |
| Primary colour:   | Matt black                              |                                         | Isobutane: 2x 545O, IO9OO total |
| Grilling surface: | 146O cm²                                | Total weight:                           | 5.6kg - grill only              |
| Material body:    | Powder coated aluminum + PA6            |                                         | 7.5kg - packaging               |
| Grate material:   | Die cast aluminum + ceramic coating     | Total height:                           | 36cm folded                     |
|                   | or, Steel with enamel coating           |                                         | 19cm opened                     |
| Quick connector:  | Two, split to single regulator (II IWC) | Width:                                  | 4lcm                            |
| Certification:    | EN498/LPG, EN52I Portable LPG           | Depth:                                  | I3cm folded                     |
|                   | AS52658, ANSI Z2I.89/CSA I.18-2017      |                                         | 65cm opened                     |
| Accessories:      | Protection pouches / Cooling bag        | *************************************** |                                 |
|                   | Cleaning set / RV extension hose        |                                         |                                 |