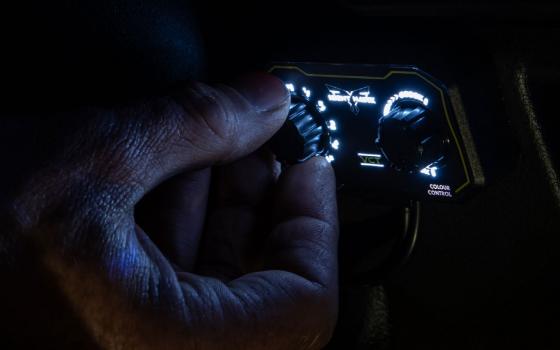

# **CONTROL** AT THE TURN OF A DIAL

The high-performance Night Hawk Variable Series LED Lights offer industry-leading technology with user control. Consisting of three model variants, they unlock more options to suit the driver's individual needs when tackling their next adventure. The Bushranger 4X4 team has put user-controlled lighting at the forefront of development, with the ability to choose the optimum settings to suit an individual's visual preference and adjust to the environment around them. Innovative design, complete control, optimum vision.

Combine tremendous power with unmatched versatility with a set of Night Hawk Driving Lights. Engineered from the ground up with user control at the forefront, Night Hawk Lights offer a truly unique design, taking performance, aesthetics and usability to a whole new level.