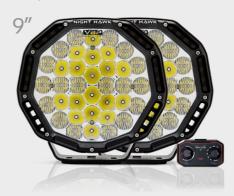

# **CONTROL** AT THE TURN OF A DIAL

The high-performance Night Hawk Variable Series LED Lights offer industry-leading technology with user control. Consisting of three model variants, they unlock more options to suit the driver's individual needs when tackling their next adventure. The Bushranger 4X4 team has put user-controlled lighting at the forefront of development, with the ability to choose the optimum settings to suit an individual's visual preference and adjust to the environment around them. Innovative design, complete control, optimum vision.

#### 8 Intensity Settings (0% - 100%)

1.48km @ 1 LUX (PAIR) 27,400 LUMENS (PAIR) *Up to* 200m @ MAX WIDTH\* (PAIR)

8 Intensity Settings (0% - 100%) 8 Colour Settings (3000K - 6000K)

974m @ 1 LUX (PAIR) 22,800 LUMENS (PAIR) Up to 150m @ MAX WIDTH\* (PAIR)

Combine tremendous power with unmatched versatility with a set of Night Hawk Driving Lights. Engineered from the ground up with user control at the forefront, Night Hawk Lights offer a truly unique design, taking performance, aesthetics and usability to a whole new level.