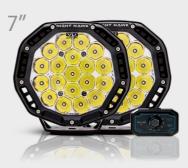

#### 8 Intensity Settings (0% - 100%)

1.04km @ 1 LUX (PAIR) 15,140 LUMENS (PAIR) Up to 153m @ MAX WIDTH\* (PAIR)

8 Intensity Settings (0% - 100%) 8 Beam Settings (SPOT - FLOOD)

939m @ 1 LUX (PAIR) 21,600 LUMENS (PAIR) 164m @ MAX WIDTH (PAIR)