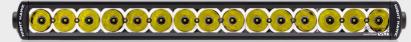

Hold the power to light up the dark with our single row Night Hawk light bars. Utilising our unique Variable Light Intensity control and available in a large range of sizes, you have the flexibility in fitment and control. Supplied with light modifying covers you can create the beam pattern that you desire.

5 5" 282m@1LUX 1020LUMENS 39m@MAXWIDTH\*

20 5" 635m@1LUX 5210LUMENS 89m@MAXWIDTH\*

24 5" 697m@1LUX 6280LUMENS 96m@MAXWIDTH\*

28" 755m@1LUX 7360LUMENS 105m@MAXWIDTH\*

ДЗ 5" 946m@1 LUX 11,580 LUMENS 132m@ MAX WIDTH\*

### Available in 10 sizes: