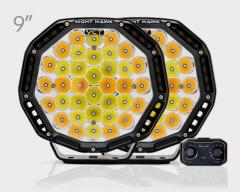

#### 8 Intensity Settings (0% - 100%)

1.48km @ 1 LUX (PAIR) 27,400 LUMENS (PAIR) *Up to* 200m @ MAX WIDTH\* (PAIR)

8 Intensity Settings (0% - 100%) 8 Colour Settings (3000K - 6000K)

974m @ 1 LUX (PAIR) 22,800 LUMENS (PAIR) Up to 150m @ MAX WIDTH\* (PAIR)