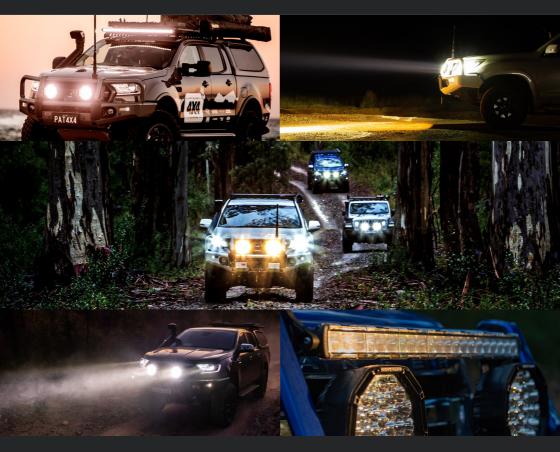

# **CONTROL** AT THE TURN OF A DIAL

The high-performance Night Hawk Variable Series LED Lights offer industry-leading technology with user control. Consisting of three model variants, they unlock more options to suit the driver's individual needs when tackling their next adventure. The Bushranger 4X4 team has put user-controlled lighting at the forefront of development, with the ability to choose the optimum settings to suit an individual's visual preference and adjust to the environment around them. Innovative design, complete control, optimum vision.

Combine tremendous power with unmatched versatility with a set of Night Hawk Driving Lights. Engineered from the ground up with user control at the forefront, Night Hawk Lights offer a truly unique design, taking performance, aesthetics and usability to a whole new level.