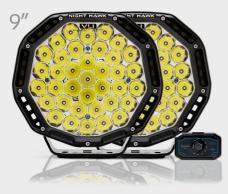

#### 8 Intensity Settings (0% - 100%)

1.48km @ 1 LUX (PAIR) 27,400 LUMENS (PAIR) *Up to* 200m @ MAX WIDTH\* (PAIR)

8 Intensity Settings (0% - 100%) 8 Colour Settings (3000K - 6000K)

974m @ 1 LUX (PAIR) 22,800 LUMENS (PAIR) Up to 150m @ MAX WIDTH\* (PAIR)