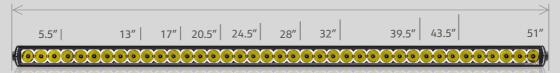

5 5" 282m@1LUX 1020LUMENS 39m@MAXWIDTH\*

20 5" 635m@1LUX 5210LUMENS 89m@MAXWIDTH\*

24 5" 697m@1LUX 6280LUMENS 96m@MAXWIDTH\*

28" 755m@1LUX 7360LUMENS 105m@MAXWIDTH\*

ДЗ 5" 946m@1 LUX 11,580 LUMENS 132m@ MAX WIDTH\*

### Available in 10 sizes: