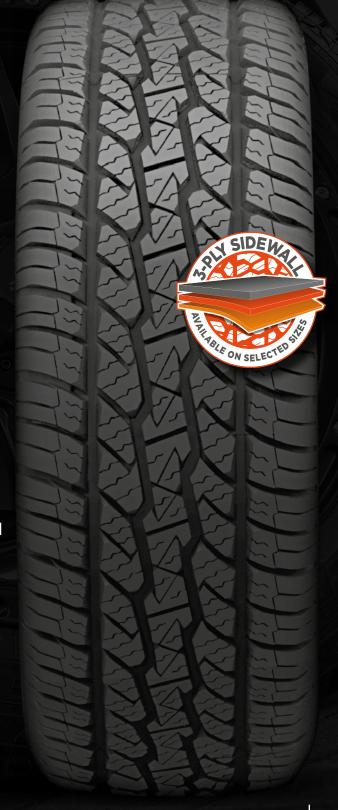

All season, all terrain tyre designed for excellent off-road performance while retaining on-road refinement.

Multi-pitch tread pattern design minimises pattern and road noise while maintaining excellent off-road performance.

Staggered shoulder lug design creates a biting edge for extra off-road traction.

3D tread blocks provide additional tread stiffness to minimise irregular wear and increase overall stability.

Four unique U-shaped circumferential grooves offer excellent hydroplaning resistance while minimising rock retention.

Jointless spiral-wound cap ply maximises ride refinement and durability.

Overall construction designed to improve off-road stability and handling.