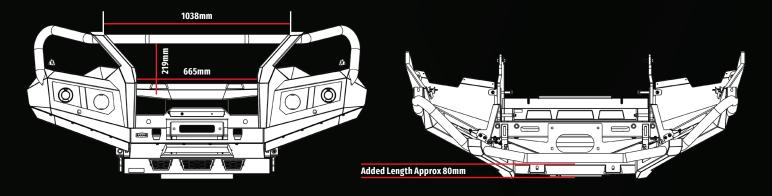

## **KEY FEATURES**

- ADR compliant.
- Bumper replacement design.
- Three-Piece front underbody protection plate.
- 4-tonne rated recovery points.
- Retains Factory Fog Lights.
- Full winch compatibility.
- High lift jacking points.
- Split pan design for added strength and air flow.
- Inner wing braces for additional strength.
- $\bullet$  E-coated and Powder coated matte black for a durable finish.
- Factory parking sensor compatible where applicable.
- Compatible with tech pack safety features.
- 2 antenna tabs.
- Driving light mounting provisions.