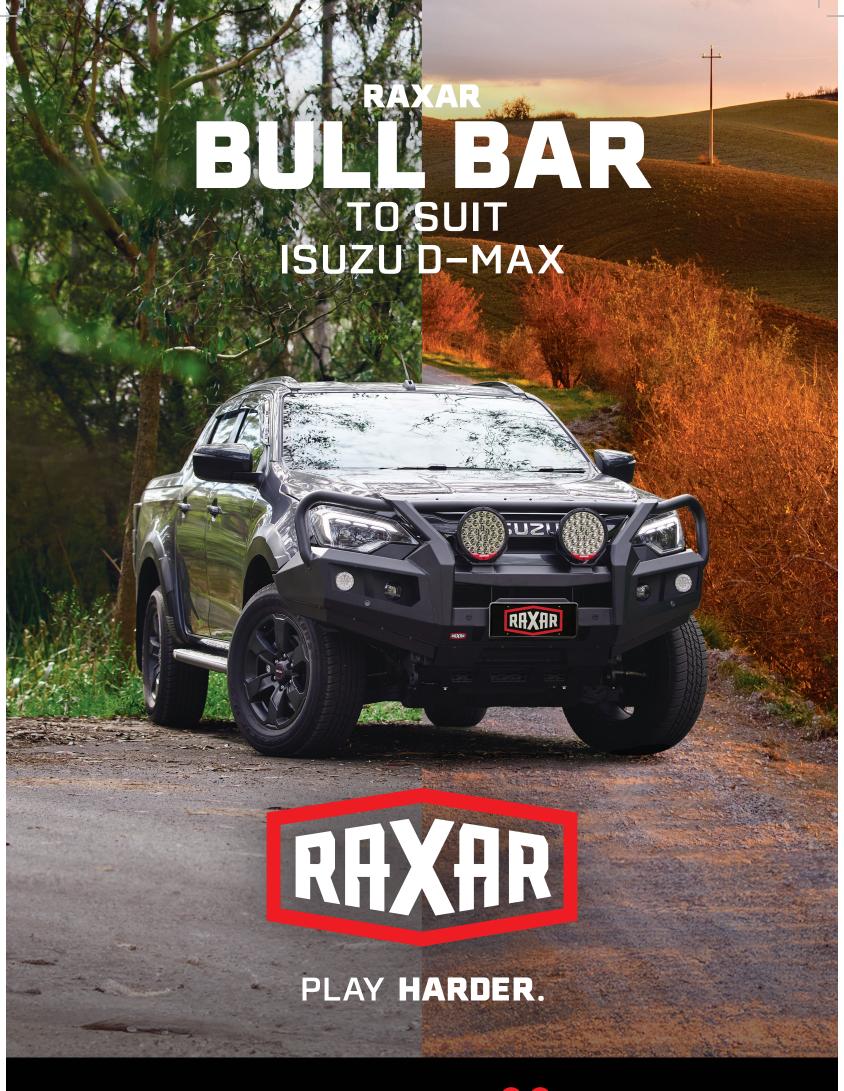

## ISUZU D-MAX <mark>2024-0N</mark>

## DEVELOPED TO PUSH THE BOUNDARIES OF BOTH STYLE AND FUNCTIONALITY.

## **KEY FEATURES**

- ADR compliant.
- Bumper replacement design.
- Three-Piece front underbody protection plate.
- 4-tonne rated recovery points.
- Retains Factory Fog Lights.
- Full winch compatibility.
- High lift jacking points.
- Split pan design for added strength and air flow.
- Inner wing braces for additional strength.
- $\bullet$  E-coated and Powder coated matte black for a durable finish.
- Factory parking sensor compatible where applicable.
- Compatible with tech pack safety features.
- 2 antenna tabs.
- Driving light mounting provisions.