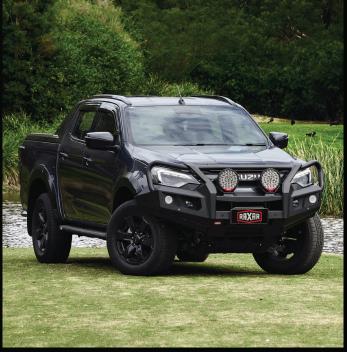

## ISUZU D-MAX <mark>2024-0N</mark>

## DEVELOPED TO PUSH THE BOUNDARIES OF BOTH STYLE AND FUNCTIONALITY.

## **KEY FEATURES**

- ADR compliant.
- Bumper replacement design.
- Three-Piece front underbody protection plate.
- 4-tonne rated recovery points.
- Retains Factory Fog Lights.
- Full winch compatibility.
- High lift jacking points.
- Split pan design for added strength and air flow.
- Inner wing braces for additional strength.
- $\bullet$  E-coated and Powder coated matte black for a durable finish.
- Factory parking sensor compatible where applicable.
- Compatible with tech pack safety features.
- 2 antenna tabs.
- Driving light mounting provisions.