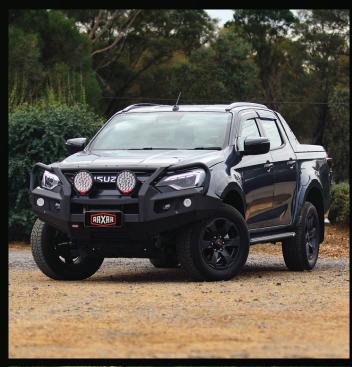

## ISUZU D-MAX <mark>2024-0N</mark>

## DEVELOPED TO PUSH THE BOUNDARIES OF BOTH STYLE AND FUNCTIONALITY.

## **KEY FEATURES**

- ADR compliant.
- Bumper replacement design.
- Three-Piece front underbody protection plate.
- 4-tonne rated recovery points.
- Retains Factory Fog Lights.
- Full winch compatibility.
- High lift jacking points.
- Split pan design for added strength and air flow.
- Inner wing braces for additional strength.
- $\bullet$  E-coated and Powder coated matte black for a durable finish.
- Factory parking sensor compatible where applicable.
- Compatible with tech pack safety features.
- 2 antenna tabs.
- Driving light mounting provisions.