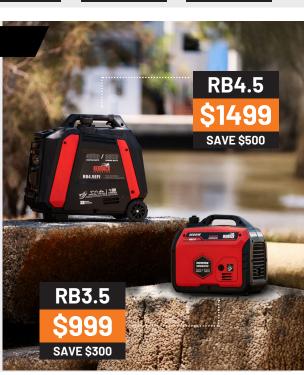

## **GENERATORS**

#### Redback RB4.5

Electronic Fuel Injection system for fuel efficiency

5.5L Fuel Tank, >6 Hours run time

Push, Pull & Remote Start

Travel Ready, equipped with built-in trolley

#### Redback RB3.5

Only weighs 21.5kg

3.7L Fuel Tank, >5 Hours Run Time

Pull Start Mechanism

Quiet Operation, 53-57dB at 7m