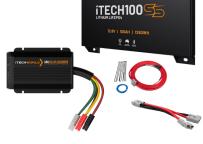

## **ITECH100SS BEHIND THE SEAT KIT**

- 1x iTECH100SS Super Slim Lithium Battery
- 1x iTECHDCDC40 Battery Charger
- 1x 120Amp Anderson to 2x 50Amp Anderson
- 1x Plug and Play Wiring Kit