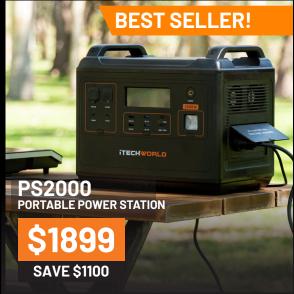

**SAVE \$400** 

PS2000 PORTABLE POWER STATION

2000W 160Ah

\$1899 SAVE \$1100

PS300 PORTABLE POWER STATION

300W 21.5Ah

\$299

**SAVE \$200** 