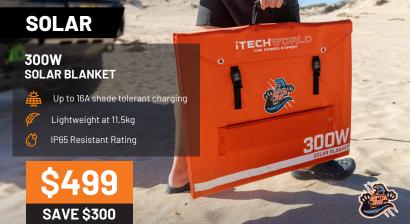

200W SOLAR BLANKET

\$399 SAVE \$200

200W FLEXIBLE SOLAR BLANKET

\$199 SAVE \$150

150W 27V HARD FRAME PANEL

\$149 SAVE \$50