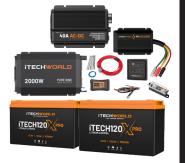

#### COMPLETE LITHIUM 4WD/CARAVAN KIT

- 2v iTECH120X PRO Lithium Batteries
- 1x iTECHDCDC40 Battery Charger
- 1x iTECHBC40 Battery Charger
  1x iTECHBM500 Battery Monitor with Shunt
- 1x iTechworld 2000W Pure Sine Wave Inverter 1x iTechworld 250A Maxi Fuse with Fuse Holder
- 1x iTechworld 60A Midi Fuse with Fuse Holder 1x Intelligent On/Off Remote Control Inverter

**SAVE \$1398** 

ITECHWORLD