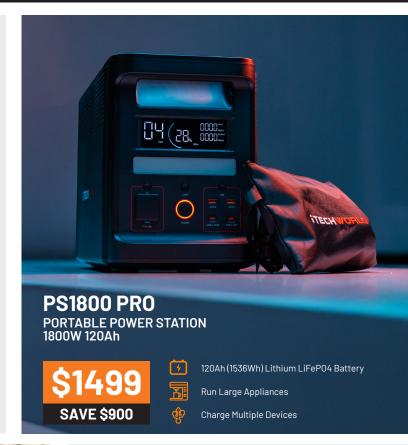

## **POWER STATIONS**

PS3600 PRO PORTABLE POWER STATION

3600W 300Ah

\$3499

**SAVE \$1500** 

PS800 PORTABLE POWER STATION

800W 40Ah

\$699

**SAVE \$400** 

PS2000 PORTABLE POWER STATION

2000W 160Ah

\$1899 SAVE \$1100

PS300 PORTABLE POWER STATION

300W 21.5Ah

\$299

**SAVE \$200** 