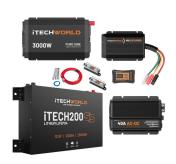

#### **ULTIMATE 4WD KIT WITH ITECH200SS**

- 1x iTFCH200SS Super Slim Lithium Battery
- 1x iTECHDCDC40 Battery Charger
- 1x iTECHBC40 Battery Charger 1x iTECHBM500 Battery Monitor with Shunt
- 1x iTechworld 3000W Pure Sine Wave Inverter
- 1x iTechworld 450A Maxi Fuse with Fuse Holder 1x iTechworld 60A Midi Fuse with Fuse Holder

**SAVE \$1514** 