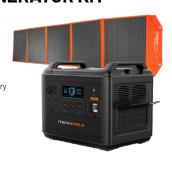

### ELITE SOLAR GENERATOR KIT

- 1x PS2000 Lithium Portable Power Station
- 1x Wall charger
- 1x Car charge cable
- 1x XT90 to 50A Anderson Connector
- 1x cable storage bag. 1x 300W Solar Blanket Kit with Raptor Skin
- 1x5m Cabling with Anderson plugs (10AWG) 1x Alligator Clamp to Anderson plug for battery
- 1x Solar Regulator / Charge Controller

**SAVE \$1421** 