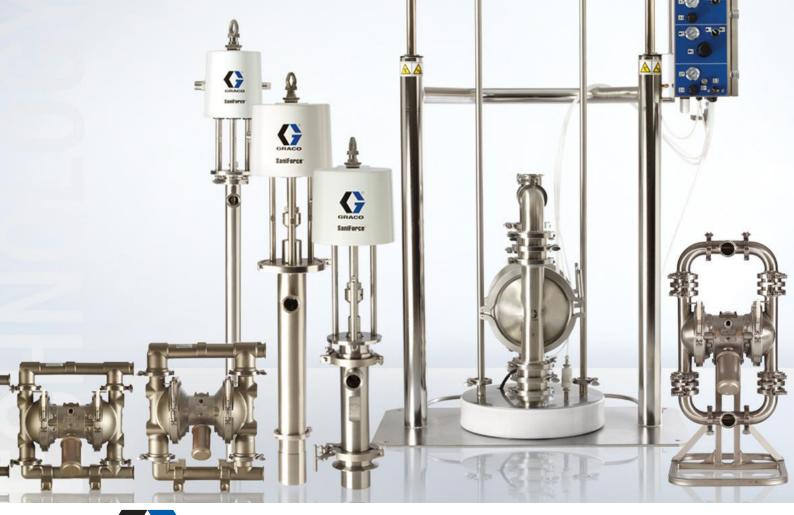

# GRACO<sup>®</sup>

Graco have long been the market leaders in sanitary, air operated pump and drum unloader systems. Graco designs and builds a broad array of equipment specifically for sanitary manufacturing. These include applications for the food industry, personal care products, cosmetics, pharmaceuticals, medical devices and more.

## QUANTM HYGIENIC ELECTRIC DOUBLE DIAPHRAGM PUMPS

Designed to meet the growing demand for clean energy and sustainable technologies, QUANTM is the world's first (and only) affordable, hygienic electric operated double diaphragm (EODD) pump built to minimize energy consumption and related costs by up to 80%. Innovative, new FluxCore electric motors and drives provide up to 8x more continuous torque at low speeds while minimizing size and resistance losses. These revolutionary pumps are easy to clean, simple to maintain, and require less energy to operate—providing a lower cost of ownership. Graco's seal-less and self-priming diaphragm pump design delivers clear advantages over all other pumps, including centrifugal, lobe, gear, progressive, peristatic and piston/plunger technologies by handling difficult applications.