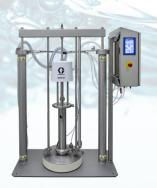

## QUANTM HYGIENIC ELECTRIC DOUBLE DIAPHRAGM PUMPS

Designed to meet the growing demand for clean energy and sustainable technologies, QUANTM is the world's first (and only) affordable, hygienic electric operated double diaphragm (EODD) pump built to minimize energy consumption and related costs by up to 80%. Innovative, new FluxCore electric motors and drives provide up to 8x more continuous torque at low speeds while minimizing size and resistance losses. These revolutionary pumps are easy to clean, simple to maintain, and require less energy to operate—providing a lower cost of ownership. Graco's seal-less and self-priming diaphragm pump design delivers clear advantages over all other pumps, including centrifugal, lobe, gear, progressive, peristatic and piston/plunger technologies by handling difficult applications.