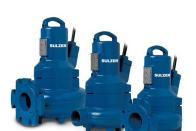

SULZER

Sulzer's Pirahna range of pumps cater for most commercial waste water removal.

#### MAIN BENEFITS:

- · Effective and economical dewatering using small-diameter discharge lines
- Unique cutting systems provide blockage-free operation
- Adjustable bottom plate maintains continuous efficiency
- High efficiency IE3 motor on Piranha PE gives energy savings
- Flexible installation options: fixed with pedestal / guide rail and transportable