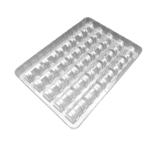

ABA three-layer used in food and beverage packaging industry.







efsa Global Recycled REACH ROHS

#### Features

- Food grade, FDA & EFSA certified
- ABA Multi-layer / Single Layer
- rPET content percentage: 30% -100%
- Excellent flavour barrier properties
- Easy thermoforming characteristics
- Excellent impact resistance
- High transparency and gloss



## **Products**

| Sheet Type | 80% Recycled | 50% Recycled | 30% Recycled |
|------------|--------------|--------------|--------------|
| Silicon    | RS8001       | RS5001       | RS3001       |
| Antistatic | RS8002       | RS5002       | RS3002       |
| Width      | 350–1600 mm  |              |              |
| Thickness  | 0.2–1.2 mm   |              |              |

## Applications



Food Box



Cake Packing



Beverage Cup



Electronic Tray



### 3 Business Units

Reduce, Recycle, Reuse

#### 6 Production Bases

Malaysia, Vietnam, Zibo, Shanghai, Lu'an, Zhenjiang

## 50,000 Tons/Year

PET Beverage Bottles Recycling

## Production





- Automatic Washing System
- Automatic Sorting Equipment
- Automatic Sheet Production Line

## **Quality Control**

Advanced testing instruments, professional R & D team







## **Environmental Contribution**



+150,000 Tons/Year r-PS, r-PET



-300,000 Tons/Year Carbon Emission



-450,000 Tons/Year

Oil



-2 Million Trees/Year Tree Felling