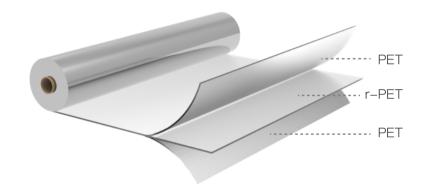

# FOOD GRADE CLED PET SHEET

cutting and special functional additives, high-end customization. ABA three-layer used in food and beverage packaging industry.

efsa Global Recycled REACH ROHS

#### Features

- Food grade, FDA & EFSA certified
- ABA Multi-layer / Single Layer
- rPET content percentage: 30% -100%
- Excellent flavour barrier properties
- Easy thermoforming characteristics
- Excellent impact resistance
- High transparency and gloss