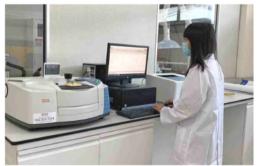

pe | 80% Recycled | 50% Recycled | 30% Recycled |
|------------|--------------|--------------|--------------|
| Silicon    | RS8001       | RS5001       | RS3001       |
| Antistatic | RS8002       | RS5002       | RS3002       |
| Width      | 350–1600 mm  |              |              |
| Thickness  | 0.2–1.2 mm   |              |              |

## Applications



Food Box



Cake Packing



Beverage Cup



Electronic Tray



### 3 Business Units

Reduce, Recycle, Reuse

#### 6 Production Bases

Malaysia, Vietnam, Zibo, Shanghai, Lu'an, Zhenjiang

## 50,000 Tons/Year

PET Beverage Bottles Recycling

## Production





- Automatic Washing System
- Automatic Sorting Equipment
- Automatic Sheet Production Line

## **Quality Control**

Advanced testing instruments, professional R & D team







## **Environmental Contribution**



+150,000 Tons/Year r-PS, r-PET



-300,000 Tons/Year Carbon Emission



-450,000 Tons/Year

Oil



-2 Million Trees/Year Tree Felling