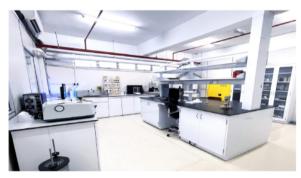

80% Recycled | 50% Recycled | 30% Recycled |
|------------|--------------|--------------|--------------|
| Silicon    | RS8001       | RS5001       | RS3001       |
| Antistatic | RS8002       | RS5002       | RS3002       |
| Width      | 350–1600 mm  |              |              |
| Thickness  | 0.2–1.2 mm   |              |              |

## Applications



Food Box



Cake Packing



Beverage Cup



Electronic Tray



### 3 Business Units

Reduce, Recycle, Reuse

#### 6 Production Bases

Malaysia, Vietnam, Zibo, Shanghai, Lu'an, Zhenjiang

## 50,000 Tons/Year

PET Beverage Bottles Recycling

## Production





- Automatic Washing System
- Automatic Sorting Equipment
- Automatic Sheet Production Line

## **Quality Control**

Advanced testing instruments, professional R & D team







## **Environmental Contribution**



+150,000 Tons/Year r-PS, r-PET



-300,000 Tons/Year Carbon Emission



-450,000 Tons/Year

Oil



-2 Million Trees/Year Tree Felling