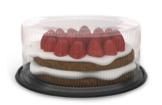

itives, high-end customization. ABA three-layer used in food and beverage packaging industry.







efsa Global Recycled REACH ROHS

#### Features

- Food grade, FDA & EFSA certified
- ABA Multi-layer / Single Layer
- rPET content percentage: 30% -100%
- Excellent flavour barrier properties
- Easy thermoforming characteristics
- Excellent impact resistance
- High transparency and gloss



## **Products**

| Sheet Type | 80% Recycled | 50% Recycled | 30% Recycled |
|------------|--------------|--------------|--------------|
| Silicon    | RS8001       | RS5001       | RS3001       |
| Antistatic | RS8002       | RS5002       | RS3002       |
| Width      | 350–1600 mm  |              |              |
| Thickness  | 0.2–1.2 mm   |              |              |

## Applications



Food Box



Cake Packing



Beverage Cup



Electronic Tray



### 3 Business Units

Reduce, Recycle, Reuse

#### 6 Production Bases

Malaysia, Vietnam, Zibo, Shanghai, Lu'an, Zhenjiang

## 50,000 Tons/Year

PET Beverage Bottles Recycling

## Production





- Automatic Washing System
- Automatic Sorting Equipment
- Automatic Sheet Production Line

## **Quality Control**

Advanced testing instruments, professional R & D team







## **Environmental Contribution**



+150,000 Tons/Year r-PS, r-PET



-300,000 Tons/Year Carbon Emission



-450,000 Tons/Year

Oil



-2 Million Trees/Year Tree Felling