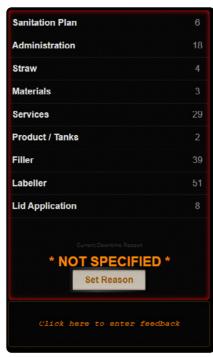

### **Downtime reporting**

With OFS reports, you can analyse downtime data (including the impact from different products and crew), perform root cause analysis and easily identify the main causes of your downtime so you can fully understand where your focus should be to drive improvement.