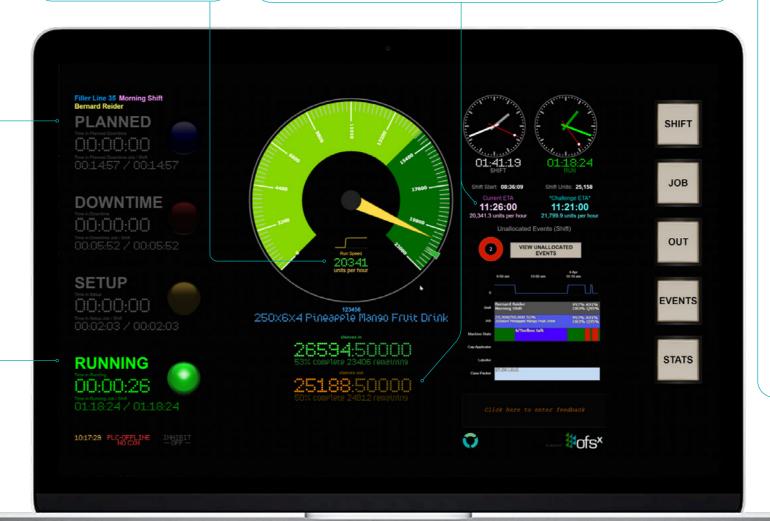

## Automation that empowers.

The OFS Operator Console presents live automated production data in an easy, quick-view format so that operators can gain visibility on the information that matters, fast. Instantly record notes and feedback against any downtimes, production events and also add details on shifts and jobs in just a few clicks.

#### Live dashboard

See what your operators see, including OEE metrics and target completion times, so you can provide better support and take action as events happen. Plus give access to other teams, like logistics and warehousing, so they can prepare for the next job.

### Production line status

Information is displayed using clear traffic light colour coding – red for unplanned downtime, blue for planned downtime, yellow for changeover, dark green for running, and lime green if the line is running slowly.

### Line speed

See the current speed against the target speed of the production line.

### **Job progress**

See live information on how you are tracking against the production plan, so you can perfectly time other activities, like logistics and warehousing. Configure alerts to notify logistics to prepare trucks when a job is close to completion.

#### **Monitor downtime**

Easily log downtimes in a matter of a few clicks and get a clearer picture on the true cause of lost time and where to focus to improve.