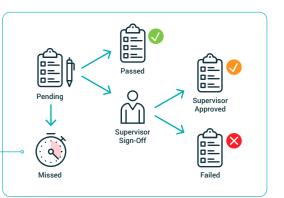

#### Validation

Flow checks and validates operator-filled information in the form using to ensure product data is within specification.

### Form expiry

Ensure forms aren't left open and incomplete indefinitely. Customise the expiry time of digital forms displayed on screen and set a deadline for when operators should complete the form.