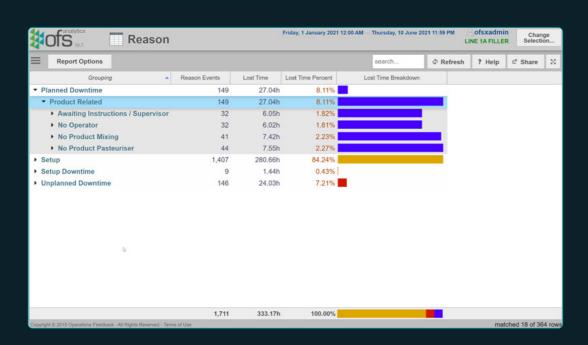

## Access to real-time reports and analytics.

With detailed and accurate reports curated through OFS, you can finally uncover the data to identify where your plant can perform better and what your key production constraints are.

### **Downtime reporting**

With OFS reports, you can analyse downtime data (including the impact from different products and crew), perform root cause analysis and easily identify the main causes of your downtime so you can fully understand where your focus should be to drive improvement.