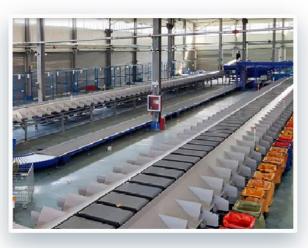

## Smart Modular Belt High Speed Sorting System

## **ICONVEY 4.0 Sorting System**

## Scheme description

The iConvey Modular Belt Sorting Conveyor incorporates many innovative designs to increase operational efficiency, ease maintenance and reduce operating costs. Regardless of the weight, shape and size of the goods, the unique modular belt sorting technology can carry out accurate, flexible and fast sorting operations.

## **ICONVEY High Speed Sorting System Highlights:**

- High automation: reduce manual work by up to 90%
- Efficient: Sorting capacity increased by up to 5 times (9000 pieces/hour)
- Low noise: as low as 70 decibels
- Cost saving: 32% lower than other sorting systems of the same type

- Sturdy: can transport bulky (1200\*1200mm) and more complex materials
- Intelligence: man-machine combination, switching between manual/automatic
- Dataization: The operation of each module can be detected in the whole time period
- Practicality: suitable for most non-standard packages