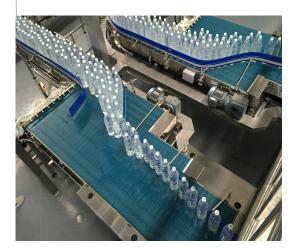

## Beverage

ICONVEY modular belt conveyor system is mostly used for cans, PET bottles, glass bottles, etc. in the beverage industry. With our self-developed HONGS BELT modular belt, it can realize single-lane conveying, multi-lane conveying, stable conveying and palletizing conveying in the beverage industry.