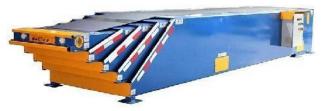

## **Telescopic Conveyor**

The ICONVEY telescopic belt conveyor is used to realize the functions of fast conveying and loading of items with small footprint and strong applicability. It is composed of multi-layer belt conveyors, which can easily realize the function of conveying items. After unfolding, it can realize long-distance conveying. It is widely used in express/logistics (business site/terminal distribution point), tobacco, chemical industry, food, beverage, alcohol, daily necessities and other industries.

Three-section Telescopic
Belt Conveyor

Five-section Telescopic Belt Conveyor

Double Drawer Type Telescopic Belt Conveyor

Mini Loading and Unloading Telescopic Belt Conveyor