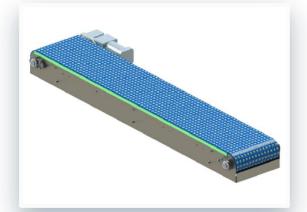

## More Straight Modular Belt Conveyors Standard Types

**HS-1500A** Straight Modular Belt Conveyors

**Packaging Industry** 

HS-2800C Straight Modular Belt Conveyors

**Corrugated Cardboard** 

HS-3800-1C Straight Modular Belt Conveyors

**Logistics Sorting - Heavy Load** 

HS-3900C-N Straight Modular Belt Conveyors

Tire - Warehousing - Postal Express

HS-3900C Straight Modular Belt Conveyors

Tire - Warehousing - Postal Express

HS-4000A Straight Modular Belt Conveyors

**Beverage Industry** 

HS-4800A Straight Modular Belt Conveyors

Warehousing - Packing - Sorting

More Specific Parameters About The Straight Conveyor

Official Website iconveytech.com