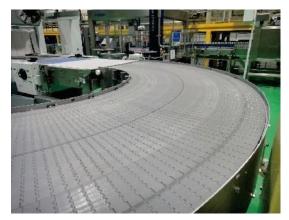

## **Curved Modular Belt Conveyors**

HS-2000A Modular Flat Top Curve Conveyors

Used In Express Logistics, Food, Parcels, Beverages, Pharmaceuticals, Cosmetics, Dairy Industry

HS-2000A Modular Belt Curve Conveyor is one of IConvey core products. It is the world's first and patented product with many functions. It uses different angles to build logistics curves for different applications. The straight conveyor connected to it can be connected smoothly.

# Modular belt flat top curve conveyor

ICONVEY moddular belt has a flat curved conveyor with a fixed minimum inner radius of 600mm, which helps customers save a lot of space. Driven by sprockets, it avoids the drawback of slippage, maintains continuous and stable operation during the conveying process, and is durable.