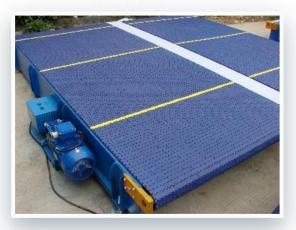

## HS-502A-HD Straight Modular Belt Conveyor

Product performance and stability are industry-leading. Modular belt straight conveyor, with the modular belt as the carrier, is used for transportation in the direction of linear running. It can be connected to other equipment, easy to install, environmental protection.

#### Application

Corrugated Cardboard
Heavy-duty Conveying
Pallet Conveying

- Modular Design
- Safe & Stable
- FDA CE Certification

- Wear-resistant
- Anti-smash
- Energy Saving

- Sepcification: Standard
- Speed: Adjustable (0.5-2m/s 50kg)
- Voltage: 220V or 380V
- Power: 1.5KW
- Ambient Temperature:-5 40°C
- Motor: Nord
- Color: As Per Requirement
- Frame Material: Carbon Steel or Stainless Steel
- Belt Material: POM
- Maximum Loading Capacity: 1.5T-2T
- Certificate: FDA/ ISO9001:2009/CE