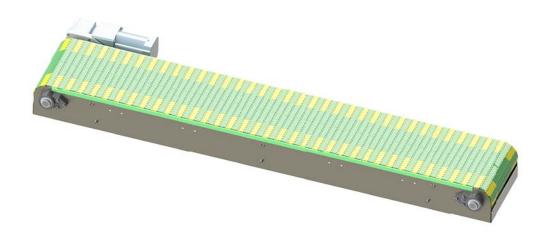

## HS-502A-HD Straight Modular Belt Conveyor

Product performance and stability are industry-leading. Modular belt straight conveyor, with the modular belt as the carrier, is used for transportation in the direction of linear running. It can be connected to other equipment, easy to install, environmental protection.

#### Application

Corrugated Cardboard
Heavy-duty Conveying
Pallet Conveying

- Modular Design
- Safe & Stable
- FDA CE Certification

- Wear-resistant
- Anti-smash
- Energy Saving

- Sepcification: Standard
- Speed: Adjustable (0.5-2m/s 50kg)
- Voltage: 220V or 380V
- Power: 1.5KW
- Ambient Temperature:-5 40°C
- Motor: Nord
- Color: As Per Requirement
- Frame Material: Carbon Steel or Stainless Steel
- Belt Material: POM
- Maximum Loading Capacity: 1.5T-2T
- Certificate: FDA/ ISO9001:2009/CE