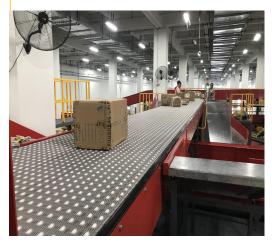

## HS-502A-HD Straight Modular Belt Conveyor

Product performance and stability are industry-leading. Modular belt straight conveyor, with the modular belt as the carrier, is used for transportation in the direction of linear running. It can be connected to other equipment, easy to install, environmental protection.

#### Application

Corrugated Cardboard
Heavy-duty Conveying
Pallet Conveying

- Modular Design
- Safe & Stable
- FDA CE Certification

- Wear-resistant
- Anti-smash
- Energy Saving

- Sepcification: Standard
- Speed: Adjustable (0.5-2m/s 50kg)
- Voltage: 220V or 380V
- Power: 1.5KW
- Ambient Temperature:-5 40°C
- Motor: Nord
- Color: As Per Requirement
- Frame Material: Carbon Steel or Stainless Steel
- Belt Material: POM
- Maximum Loading Capacity: 1.5T-2T
- Certificate: FDA/ ISO9001:2009/CE