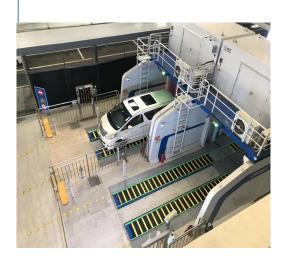

### → Automotive field →

The successful research and development of the ICONVEY modular conveyor solution has led the innovation and development of the automobile inspection, heavy-duty conveying, and car washing industries. The product has the advantages of stability, safety, convenient installation and maintenance, and low energy consumption.