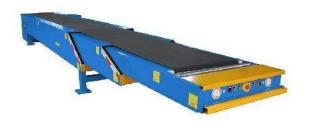

## HS-502A-HD Straight Modular Belt Conveyor

Product performance and stability are industry-leading. Modular belt straight conveyor, with the modular belt as the carrier, is used for transportation in the direction of linear running. It can be connected to other equipment, easy to install, environmental protection.

#### Application

Corrugated Cardboard
Heavy-duty Conveying
Pallet Conveying

- Modular Design
- Safe & Stable
- FDA CE Certification

- Wear-resistant
- Anti-smash
- Energy Saving

- Sepcification: Standard
- Speed: Adjustable (0.5-2m/s 50kg)
- Voltage: 220V or 380V
- Power: 1.5KW
- Ambient Temperature:-5 40°C
- Motor: Nord
- Color: As Per Requirement
- Frame Material: Carbon Steel or Stainless Steel
- Belt Material: POM
- Maximum Loading Capacity: 1.5T-2T
- Certificate: FDA/ ISO9001:2009/CE