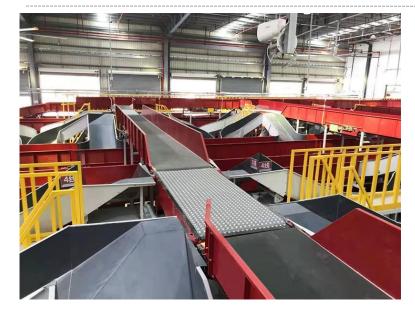

## Smart Modular Belt High Speed Sorting System

## **ICONVEY 4.0 Sorting System**

## Scheme description

The iConvey Modular Belt Sorting Conveyor incorporates many innovative designs to increase operational efficiency, ease maintenance and reduce operating costs. Regardless of the weight, shape and size of the goods, the unique modular belt sorting technology can carry out accurate, flexible and fast sorting operations.