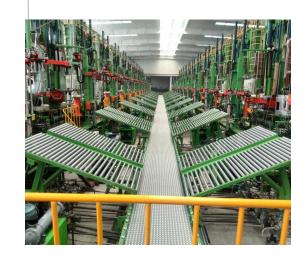

## Smart Modular Belt High Speed Sorting System

## **ICONVEY 4.0 Sorting System**

## Scheme description

The iConvey Modular Belt Sorting Conveyor incorporates many innovative designs to increase operational efficiency, ease maintenance and reduce operating costs. Regardless of the weight, shape and size of the goods, the unique modular belt sorting technology can carry out accurate, flexible and fast sorting operations.