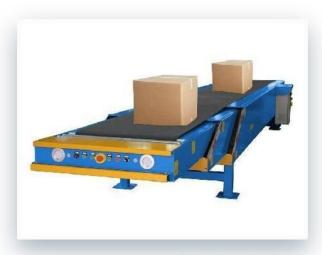

## HS-502A-HD Straight Modular Belt Conveyor

Product performance and stability are industry-leading. Modular belt straight conveyor, with the modular belt as the carrier, is used for transportation in the direction of linear running. It can be connected to other equipment, easy to install, environmental protection.

#### Application

Corrugated Cardboard
Heavy-duty Conveying
Pallet Conveying

- Modular Design
- Safe & Stable
- FDA CE Certification

- Wear-resistant
- Anti-smash
- Energy Saving

- Sepcification: Standard
- Speed: Adjustable (0.5-2m/s 50kg)
- Voltage: 220V or 380V
- Power: 1.5KW
- Ambient Temperature:-5 40°C
- Motor: Nord
- Color: As Per Requirement
- Frame Material: Carbon Steel or Stainless Steel
- Belt Material: POM
- Maximum Loading Capacity: 1.5T-2T
- Certificate: FDA/ ISO9001:2009/CE