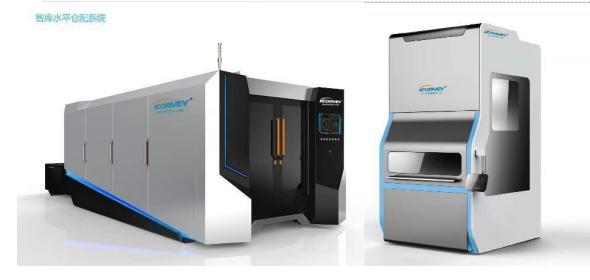

# Intelligent Cloud Warehouse System

Intelligent cloud warehouse system realizes comprehensive digital management

## Solutions

The ICONVEY intelligent cloud warehouse system was born in response to market demand. With integrating digital, automation, informatization, and artificial intelligence technologies, we provide enterprises with full-cycle warehouse management service functions such as cargo inbound and outbound management, cargo storage, real-time tracking of cargo status, and warehouse receipt management. , and help enterprise warehouse to digitize, automate and efficiently manage the whole process.

# Comprehensive Digitalization, Intelligence & Automation Of Warehousing

Horizontal Warehouse Distribution System

**Product advantages** 

- 1. Improve picking efficiency
- 2. Precise picking
- 3. Make the most use of space
- 4. Data traceability and real-time inventory management

Vertical Warehouse Distribution System

**Product advantages** 

- 1. Improve production efficiency
- 2. Larger capacity and higher space utilization
- 3. Modular and flexible expansion
- 4. Ergonomically designed