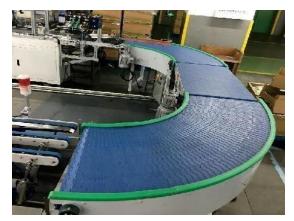

## **Curved Modular Belt Conveyors**

HS-2000A Modular Flat Top Curve Conveyors

Used In Express Logistics, Food, Parcels, Beverages, Pharmaceuticals, Cosmetics, Dairy Industry

HS-2000A Modular Belt Curve Conveyor is one of IConvey core products. It is the world's first and patented product with many functions. It uses different angles to build logistics curves for different applications. The straight conveyor connected to it can be connected smoothly.

**HS-2400B** Modular Curve Conveyors

#### Used In Food, Bakery Industry

The HS-2400B curve conveyor has a small turning radius and is an ideal solution for the bakery industry. HS-2400B Modular Belt is used to replace the Intralox 2400 Series Radius Flush Grid (1.7)