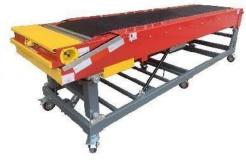

## **Telescopic Conveyor**

The ICONVEY telescopic belt conveyor is used to realize the functions of fast conveying and loading of items with small footprint and strong applicability. It is composed of multi-layer belt conveyors, which can easily realize the function of conveying items. After unfolding, it can realize long-distance conveying. It is widely used in express/logistics (business site/terminal distribution point), tobacco, chemical industry, food, beverage, alcohol, daily necessities and other industries.

Three-section Telescopic
Belt Conveyor

Five-section Telescopic Belt Conveyor

Double Drawer Type Telescopic Belt Conveyor

Mini Loading and Unloading Telescopic Belt Conveyor