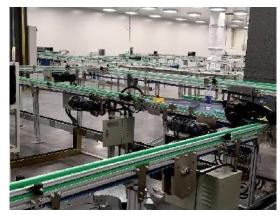

## Smart Modular Belt High Speed Sorting System

## **ICONVEY 4.0 Sorting System**

## Scheme description

The iConvey Modular Belt Sorting Conveyor incorporates many innovative designs to increase operational efficiency, ease maintenance and reduce operating costs. Regardless of the weight, shape and size of the goods, the unique modular belt sorting technology can carry out accurate, flexible and fast sorting operations.