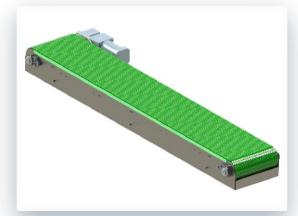

## HS-502A-HD Straight Modular Belt Conveyor

Product performance and stability are industry-leading. Modular belt straight conveyor, with the modular belt as the carrier, is used for transportation in the direction of linear running. It can be connected to other equipment, easy to install, environmental protection.

#### Application

Corrugated Cardboard
Heavy-duty Conveying
Pallet Conveying

- Modular Design
- Safe & Stable
- FDA CE Certification

- Wear-resistant
- Anti-smash
- Energy Saving

- Sepcification: Standard
- Speed: Adjustable (0.5-2m/s 50kg)
- Voltage: 220V or 380V
- Power: 1.5KW
- Ambient Temperature:-5 40°C
- Motor: Nord
- Color: As Per Requirement
- Frame Material: Carbon Steel or Stainless Steel
- Belt Material: POM
- Maximum Loading Capacity: 1.5T-2T
- Certificate: FDA/ ISO9001:2009/CE