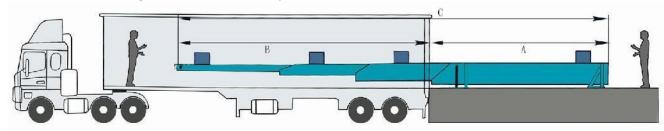

## **Telescopic Conveyor**

The ICONVEY telescopic belt conveyor is used to realize the functions of fast conveying and loading of items with small footprint and strong applicability. It is composed of multi-layer belt conveyors, which can easily realize the function of conveying items. After unfolding, it can realize long-distance conveying. It is widely used in express/logistics (business site/terminal distribution point), tobacco, chemical industry, food, beverage, alcohol, daily necessities and other industries.