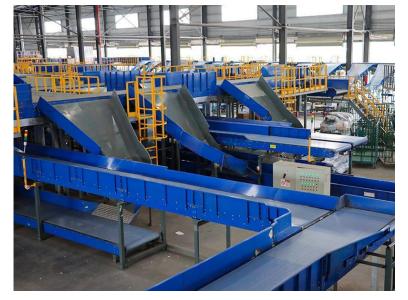

# Cross-belt sorting system solutions

#### **Principle of Cross Belt Sorter**

The cross-belt sorter is an independent sorting carrier with the main drive conveying line, which runs in a cross direction to realize the sorting mode on the left and right side.

Through the accurate control of time and speed by the information management system, the package can be transported and sorted to the corresponding target port at the precise station. Because of its high accuracy, low damage rate and fast sorting speed, it gradually replaces manual sorting.