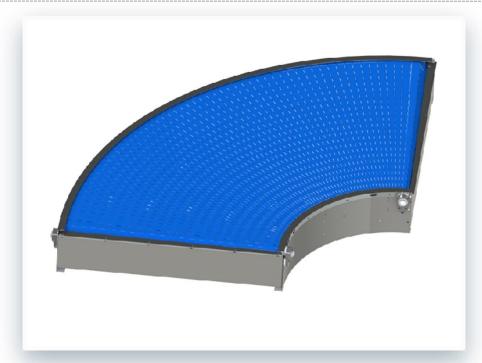

## **Curved Modular Belt Conveyors**

HS-2000A Modular Flat Top Curve Conveyors

Used In Express Logistics, Food, Parcels, Beverages, Pharmaceuticals, Cosmetics, Dairy Industry

HS-2000A Modular Belt Curve Conveyor is one of IConvey core products. It is the world's first and patented product with many functions. It uses different angles to build logistics curves for different applications. The straight conveyor connected to it can be connected smoothly.

# Modular belt flat top curve conveyor

ICONVEY moddular belt has a flat curved conveyor with a fixed minimum inner radius of 600mm, which helps customers save a lot of space. Driven by sprockets, it avoids the drawback of slippage, maintains continuous and stable operation during the conveying process, and is durable.