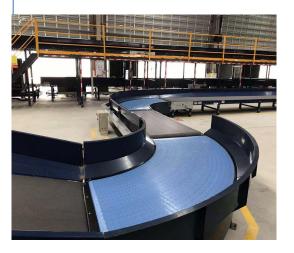

## **Curved Modular Belt Conveyors**

HS-2000A Modular Flat Top Curve Conveyors

Used In Express Logistics, Food, Parcels, Beverages, Pharmaceuticals, Cosmetics, Dairy Industry

HS-2000A Modular Belt Curve Conveyor is one of IConvey core products. It is the world's first and patented product with many functions. It uses different angles to build logistics curves for different applications. The straight conveyor connected to it can be connected smoothly.

#### Used In Food, Bakery Industry

The HS-2400B curve conveyor has a small turning radius and is an ideal solution for the bakery industry. HS-2400B Modular Belt is used to replace the Intralox 2400 Series Radius Flush Grid (1.7)