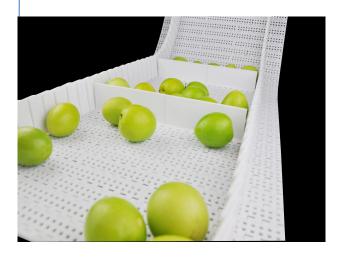

# → Fruit and vegetable industry

ICONVEY conveyor system solution uses special perforated mesh modular belts and modular belts with clamping plates and side plates, which are widely used in the fruit and vegetable cleaning industry. The product has passed the food grade certification and has the characteristics of long life, easy maintenance and cleaning.