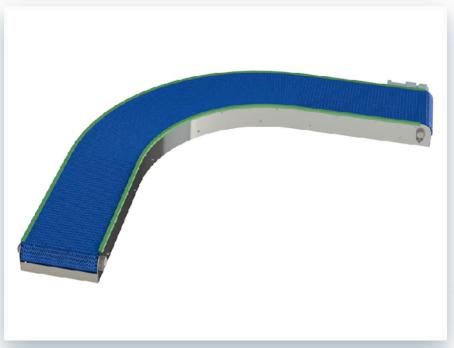

**HS-2400B** Modular Curve Conveyors

#### Used In Food, Bakery Industry

The HS-2400B curve conveyor has a small turning radius and is an ideal solution for the bakery industry. HS-2400B Modular Belt is used to replace the Intralox 2400 Series Radius Flush Grid (1.7)