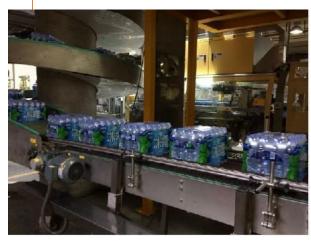

## Beverage

ICONVEY modular belt conveyor system is mostly used for cans, PET bottles, glass bottles, etc. in the beverage industry. With our self-developed HONGS BELT modular belt, it can realize single-lane conveying, multi-lane conveying, stable conveying and palletizing conveying in the beverage industry.