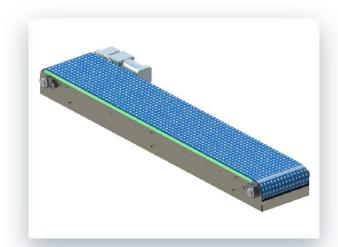

## HS-502A-HD Straight Modular Belt Conveyor

Product performance and stability are industry-leading. Modular belt straight conveyor, with the modular belt as the carrier, is used for transportation in the direction of linear running. It can be connected to other equipment, easy to install, environmental protection.

| CL | Module length | 1000mm, 1500mm, 1800mm |       |       |  |
|----|---------------|------------------------|-------|-------|--|
| Н  | Module height | 148mm                  |       |       |  |
| BW | Belt Width    | 457mm                  | 610mm | 836mm |  |
| LW | Track Width   | 469mm                  | 622mm | 848mm |  |

#### Application

Corrugated Cardboard
Heavy-duty Conveying
Pallet Conveying

- Modular Design
- Safe & Stable
- FDA CE Certification

- Wear-resistant
- Anti-smash
- Energy Saving

- Sepcification: Standard
- Speed: Adjustable (0.5-2m/s 50kg)
- Voltage: 220V or 380V
- Power: 1.5KW
- Ambient Temperature:-5 40°C
- Motor: Nord
- Color: As Per Requirement
- Frame Material: Carbon Steel or Stainless Steel
- Belt Material: POM
- Maximum Loading Capacity: 1.5T-2T
- Certificate: FDA/ ISO9001:2009/CE