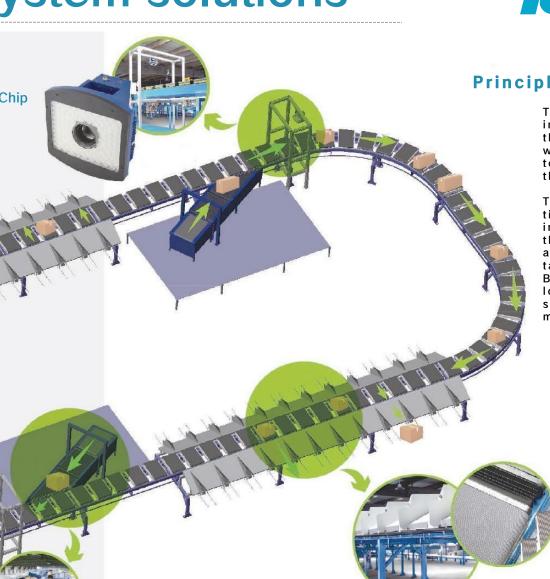

## Smart Modular Belt High Speed Sorting System

## **ICONVEY 4.0 Sorting System**

## Scheme description

The iConvey Modular Belt Sorting Conveyor incorporates many innovative designs to increase operational efficiency, ease maintenance and reduce operating costs. Regardless of the weight, shape and size of the goods, the unique modular belt sorting technology can carry out accurate, flexible and fast sorting operations.

## **ICONVEY High Speed Sorting System Highlights:**

- High automation: reduce manual work by up to 90%
- Efficient: Sorting capacity increased by up to 5 times (9000 pieces/hour)
- Low noise: as low as 70 decibels
- Cost saving: 32% lower than other sorting systems of the same type

- Sturdy: can transport bulky (1200\*1200mm) and more complex materials
- Intelligence: man-machine combination, switching between manual/automatic
- Dataization: The operation of each module can be detected in the whole time period
- Practicality: suitable for most non-standard packages