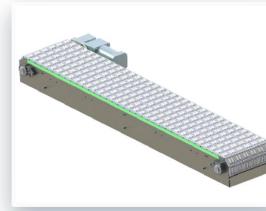

## HS-502A-HD Straight Modular Belt Conveyor

Product performance and stability are industry-leading. Modular belt straight conveyor, with the modular belt as the carrier, is used for transportation in the direction of linear running. It can be connected to other equipment, easy to install, environmental protection.

| CL | Module length | 1000mm, 1500mm, 1800mm |       |       |  |
|----|---------------|------------------------|-------|-------|--|
| Н  | Module height | 148mm                  |       |       |  |
| BW | Belt Width    | 457mm                  | 610mm | 836mm |  |
| LW | Track Width   | 469mm                  | 622mm | 848mm |  |

#### Application

Corrugated Cardboard
Heavy-duty Conveying
Pallet Conveying

- Modular Design
- Safe & Stable
- FDA CE Certification

- Wear-resistant
- Anti-smash
- Energy Saving

- Sepcification: Standard
- Speed: Adjustable (0.5-2m/s 50kg)
- Voltage: 220V or 380V
- Power: 1.5KW
- Ambient Temperature:-5 40°C
- Motor: Nord
- Color: As Per Requirement
- Frame Material: Carbon Steel or Stainless Steel
- Belt Material: POM
- Maximum Loading Capacity: 1.5T-2T
- Certificate: FDA/ ISO9001:2009/CE