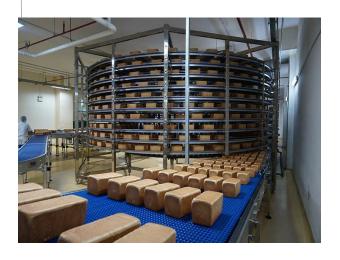

#### Used In Food, Bakery Industry

The HS-2400B curve conveyor has a small turning radius and is an ideal solution for the bakery industry. HS-2400B Modular Belt is used to replace the Intralox 2400 Series Radius Flush Grid (1.7)

## Other Modular Belt Conveyors

**Spiral Conveyor** 

**Inclined Conveyor** 

90 Degree Transfor Conveyor

XY Transfer Conveyor

Knife Edge Conveyor

**Palletizing Conveyor** 

Automotive Industry
System Solutions