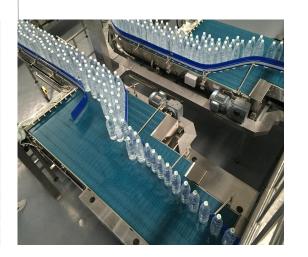

## Beverage

ICONVEY modular belt conveyor system is mostly used for cans, PET bottles, glass bottles, etc. in the beverage industry. With our self-developed HONGS BELT modular belt, it can realize single-lane conveying, multi-lane conveying, stable conveying and palletizing conveying in the beverage industry.