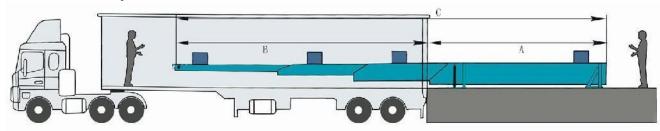

# Telescopic Conveyor

The ICONVEY telescopic belt conveyor is used to realize the functions of fast conveying and loading of items with small footprint and strong applicability. It is composed of multi-layer belt conveyors, which can easily realize the function of conveying items. After unfolding, it can realize long-distance conveying. It is widely used in express/logistics (business site/terminal distribution point), tobacco, chemical industry, food, beverage, alcohol, daily necessities and other industries.