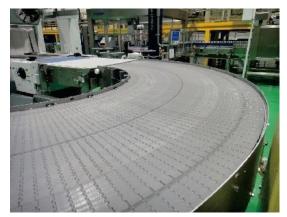

HS-2000A Modular Flat Top Curve Conveyors Logistics, Food, Beverages

HS-2400B Modular Curve Conveyors Food, Bakery Industry

Spiral Conveyor

Inclined Conveyor

90 Degree Transfor Conveyor

XY Transfer Conveyor

# Modular belt flat top curve conveyor

ICONVEY moddular belt has a flat curved conveyor with a fixed minimum inner radius of 600mm, which helps customers save a lot of space. Driven by sprockets, it avoids the drawback of slippage, maintains continuous and stable operation during the conveying process, and is durable.