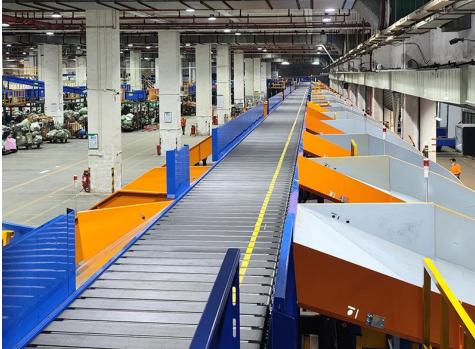

# Smart Modular Belt High Speed Sorting System

#### **ICONVEY 4.0 Sorting System**

## Scheme description

The iConvey Modular Belt Sorting Conveyor incorporates many innovative designs to increase operational efficiency, ease maintenance and reduce operating costs. Regardless of the weight, shape and size of the goods, the unique modular belt sorting technology can carry out accurate, flexible and fast sorting operations.