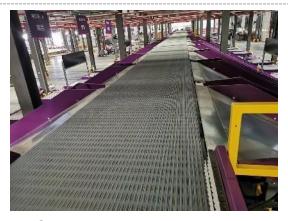

# **ICONVEY Narrow Belt Sorting System**

#### **ICONVEY Narrow Belt Sorting System**

Fast running speed High timeliness Low missorting rate

#### **Principle of Narrow Belt Sorting** System

The cross-belt sorter is an independent sorting carrier with the main drive conveying line, which runs in a cross direction to realize the sorting mode on the left and right side.

Through the accurate control of time and speed by the information management system, the package can be transported and sorted to the corresponding target port at the precise station. Because of its high accuracy, low damage rate and fast sorting speed, it gradually replaces manual sorting.