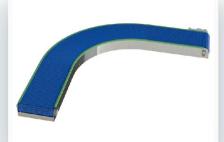

HS-2000A Modular Flat Top Curve Conveyors Logistics, Food, Beverages

HS-2400B Modular Curve Conveyors Food, Bakery Industry

Spiral Conveyor

Inclined Conveyor

90 Degree Transfor Conveyor

XY Transfer Conveyor

# Modular belt flat top curve conveyor

ICONVEY moddular belt has a flat curved conveyor with a fixed minimum inner radius of 600mm, which helps customers save a lot of space. Driven by sprockets, it avoids the drawback of slippage, maintains continuous and stable operation during the conveying process, and is durable.