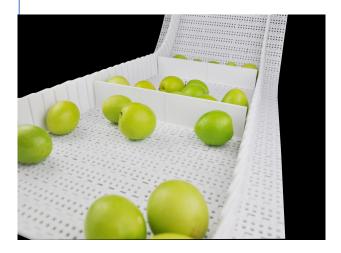

# Fruit and vegetable industry

ICONVEY conveyor system solution uses special perforated mesh modular belts and modular belts with clamping plates and side plates, which are widely used in the fruit and vegetable cleaning industry. The product has passed the food grade certification and has the characteristics of long life, easy maintenance and cleaning.