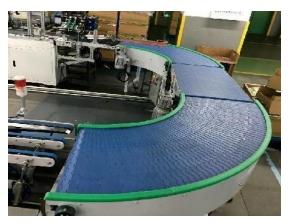

HS-2000A Modular Flat Top Curve Conveyors Logistics, Food, Beverages

HS-2400B Modular Curve Conveyors Food, Bakery Industry

Spiral Conveyor

Inclined Conveyor

90 Degree Transfor Conveyor

XY Transfer Conveyor

# Modular belt flat top curve conveyor

ICONVEY moddular belt has a flat curved conveyor with a fixed minimum inner radius of 600mm, which helps customers save a lot of space. Driven by sprockets, it avoids the drawback of slippage, maintains continuous and stable operation during the conveying process, and is durable.