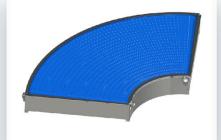

HS-2000A Modular Flat Top Curve Conveyors Logistics, Food, Beverages

HS-2400B Modular Curve Conveyors Food, Bakery Industry

Spiral Conveyor

Inclined Conveyor

90 Degree Transfor Conveyor

XY Transfer Conveyor

# Modular belt flat top curve conveyor

ICONVEY moddular belt has a flat curved conveyor with a fixed minimum inner radius of 600mm, which helps customers save a lot of space. Driven by sprockets, it avoids the drawback of slippage, maintains continuous and stable operation during the conveying process, and is durable.