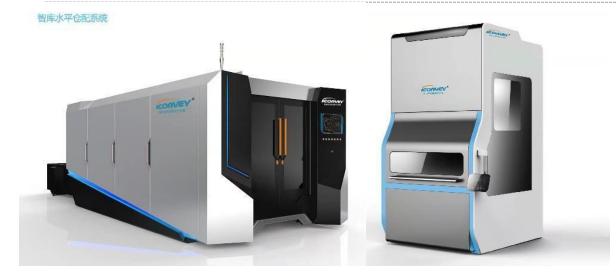

# Intelligent Cloud Warehouse System

Intelligent cloud warehouse system realizes comprehensive digital management

## Solutions

The ICONVEY intelligent cloud warehouse system was born in response to market demand. With integrating digital, automation, informatization, and artificial intelligence technologies, we provide enterprises with full-cycle warehouse management service functions such as cargo inbound and outbound management, cargo storage, real-time tracking of cargo status, and warehouse receipt management., and help enterprise warehouse to digitize, automate and efficiently manage the whole process.

# Comprehensive Digitalization, Intelligence & Automation Of Warehousing

Horizontal Warehouse Distribution System

Product advantages

- 1. Improve picking efficiency
- 2. Precise picking
- 3. Make the most use of space
- 4. Data traceability and real-time inventory management