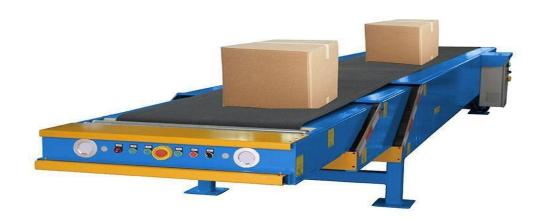

# Modular Belt Conveyors

HS-1500A Straight Modular Belt Conveyors Packaging Industry

Straight Modular Conveyors

**HS-2800C** Straight Modular Belt Conveyors

Corrugated Cardboard

HS-3800-1C Straight Modular Belt Conveyors

Logistics Sorting - Heavy Load

**HS-3900C-N** Straight Modular Belt Conveyors

Tire - Warehousing - Postal Express

**HS-4000A** Straight Modular Belt Conveyors

Beverage Industry

HS-4800A Straight Modular Belt Conveyors Warehousing - Packing - Sorting