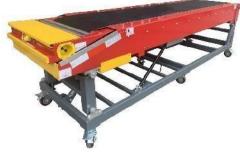

# Telescopic Conveyor

The ICONVEY telescopic belt conveyor is used to realize the functions of fast conveying and loading of items with small footprint and strong applicability. It is composed of multi-layer belt conveyors, which can easily realize the function of conveying items. After unfolding, it can realize long-distance conveying. It is widely used in express/logistics (business site/terminal distribution point), tobacco, chemical industry, food, beverage, alcohol, daily necessities and other industries.

Three-section Telescopic Belt Conveyor

Five-section Telescopic Belt Conveyor

Double Drawer Type Telescopic Belt Conveyor

Mini Loading and Unloading Telescopic Belt Conveyor