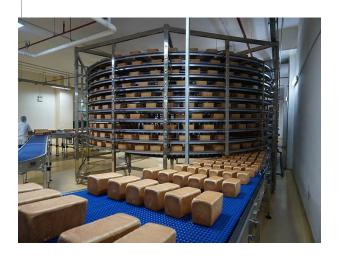

## **Bakery industry**

ICONVEY cooling screw conveyor solves the problem of excessive tension caused by metal wear debris and downtime associated with belt rollover. The self-owned brand HONGSBELT modular belt material it uses has hydrophobic properties, which prevents moisture from adhering to the surface of the conveyor belt, thereby reducing product adhesion.