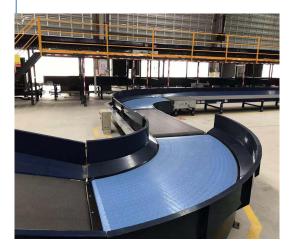

HS-2000A Modular Flat Top Curve Conveyors Logistics, Food, Beverages

HS-2400B Modular Curve Conveyors Food, Bakery Industry

Spiral Conveyor

Inclined Conveyor

90 Degree Transfor Conveyor

XY Transfer Conveyor

# Modular belt flat top curve conveyor

ICONVEY moddular belt has a flat curved conveyor with a fixed minimum inner radius of 600mm, which helps customers save a lot of space. Driven by sprockets, it avoids the drawback of slippage, maintains continuous and stable operation during the conveying process, and is durable.