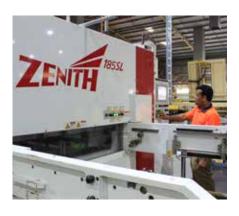

#### Large Format Die-cutter

Our die-cutting capabilities are second to none; we can either flat-bed die-cut to a massive 1650 x 2500mm or high speed rotary die-cut to 1575 x 2800mm.