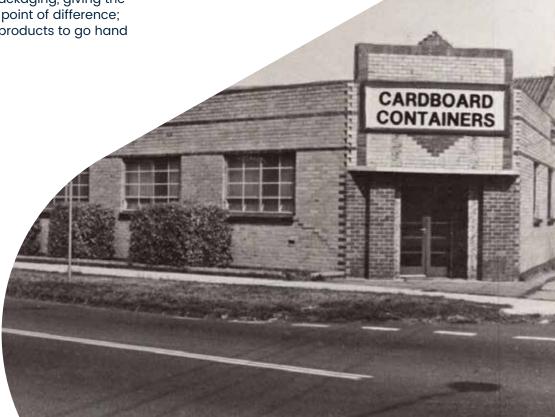

The family initially entered the corrugated space back in 1954 when John O'Sullivan's father Jack opened Cardboard Containers Manufacturing Co.

The family tradition continued in 2007, when the O'Sullivan and Barnes families joined forces and the journey with Austcor Packaging (NSW) was born. Shared philosophies of WOW service and customer-first ethos, along with continued investment, enabled strong business growth.