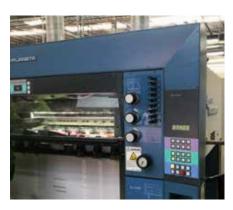

## **Flexographic Printers**

Our flexographic printing ranges from the simplest one colour "this way up" print to full colour graphic displays.

High quality flexo printing (up to five colours), can now produce surprising complexity and is filling a void between standard flexo and an area once dominated by lithographic print.