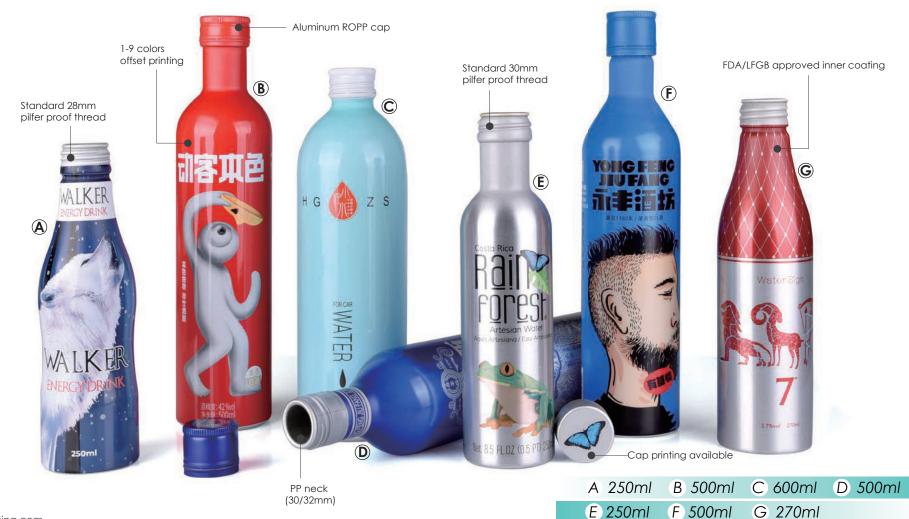

## Beer Bottle 250-1000ml

1-9 colors offset printing

Pull ring cap

A 275ml B 750ml C 500ml D 1000ml E 250ml F 500ml