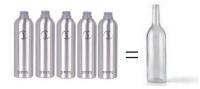

# **7** 0086-0574-87811501 Alcoholic Beverages Bottle 100-1750ml

A 50ml B 100ml C 100ml

D 100ml E 60ml F 60ml

FDA/LFGB approved inner coating