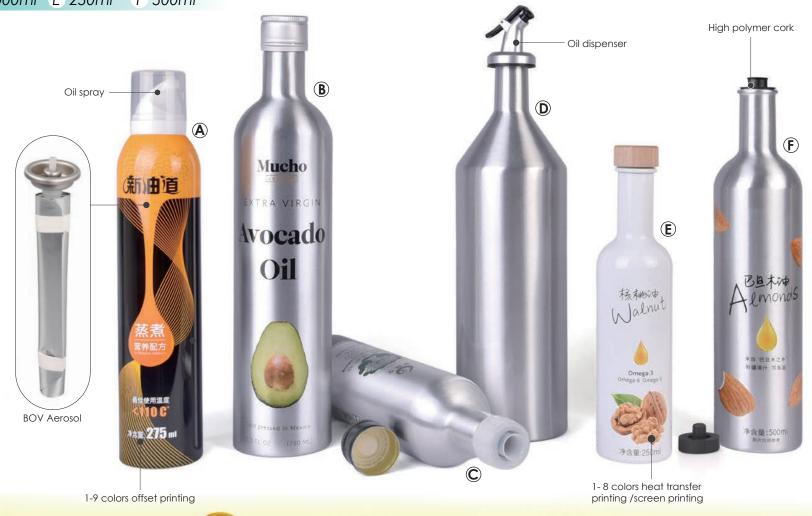

ge cans bottles are the most recyclable container





#### **Protective**

Aluminum is one of the lightest material available on consumer packaging that offersa complete barrier against light, gas and moisture - which helps to extend the life of vour contents



#### **Decorative**

Aluminum's diverse range of finishes plus its compatibility with all printing technologies provides designers with enormous flexibility to create packaging with stunning graphic design, maximizing shelf presence and brand identity.



# **7** 0086-0574-87811501 Alcoholic Beverages Bottle 100-1750ml



A 50ml B 100ml C 100ml

D 100ml E 60ml F 60ml











FDA/LFGB approved inner coating

## Beer Bottle 250-1000ml

1-9 colors offset printing

Pull ring cap



A 275ml B 750ml C 500ml D 1000ml E 250ml F 500ml





## Oil Bottle

250-1000ml







## Promotion For Beverage