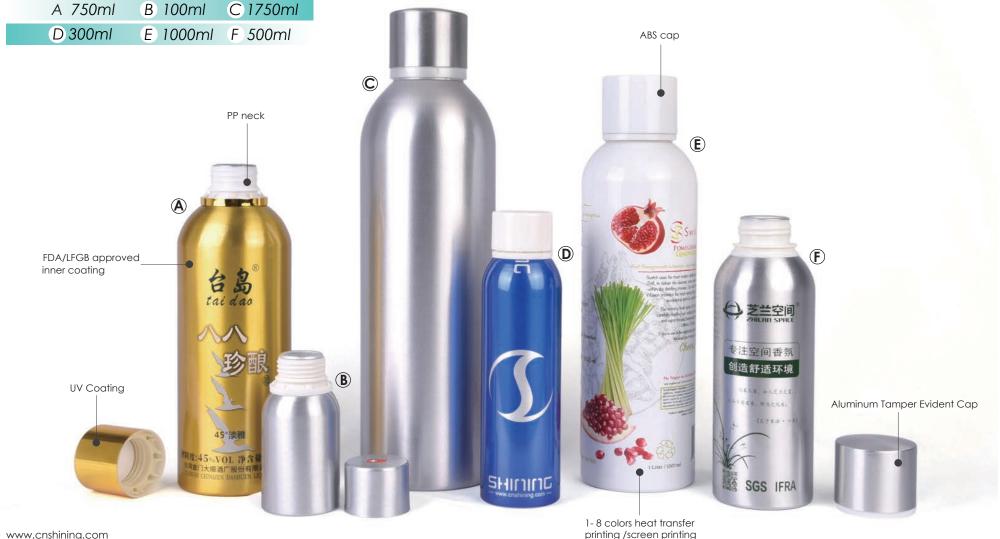

ch as cold beverages sold in retail stores.



#### Recyclable

The recycling of aluminum in packaging applications use fewer resources than what is needed in raw aluminium production. Consequently, aluminum beverage cans bottles are the most recyclable container





#### **Protective**

Aluminum is one of the lightest material available on consumer packaging that offersa complete barrier against light, gas and moisture - which helps to extend the life of vour contents



#### **Decorative**

Aluminum's diverse range of finishes plus its compatibility with all printing technologies provides designers with enormous flexibility to create packaging with stunning graphic design, maximizing shelf presence and brand identity.



# **7** 0086-0574-87811501 Alcoholic Beverages Bottle 100-1750ml



A 50ml B 100ml C 100ml

D 100ml E 60ml F 60ml











FDA/LFGB approved inner coating

## Beer Bottle 250-1000ml

1-9 colors offset printing

Pull ring cap



A 275ml B 750ml C 500ml D 1000ml E 250ml F 500ml





## Oil Bottle

250-1000ml







## Promotion For Beverage