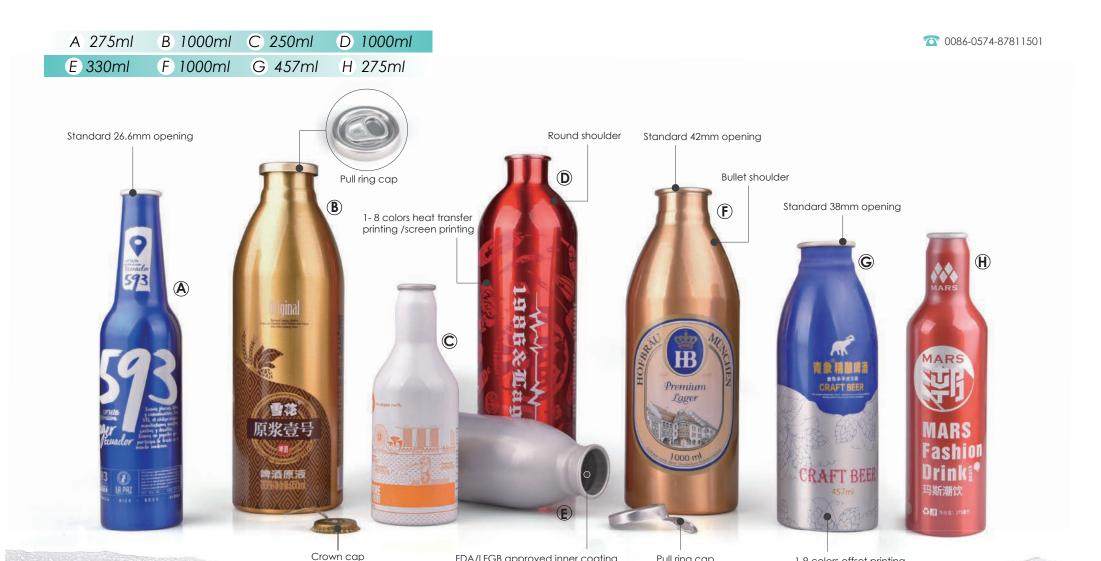

## Beer Bottle 250-1000ml

1-9 colors offset printing

Pull ring cap

A 275ml B 750ml C 500ml D 1000ml E 250ml F 500ml