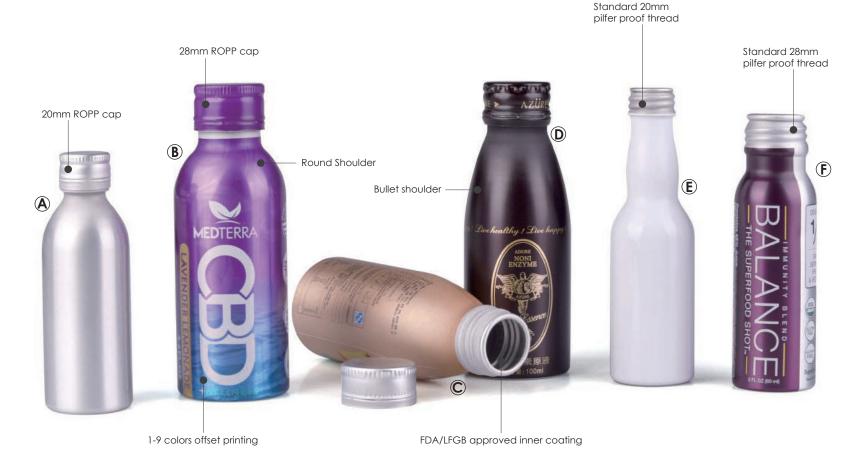

# **7** 0086-0574-87811501 Alcoholic Beverages Bottle 100-1750ml

A 50ml B 100ml C 100ml

D 100ml E 60ml F 60ml

FDA/LFGB approved inner coating