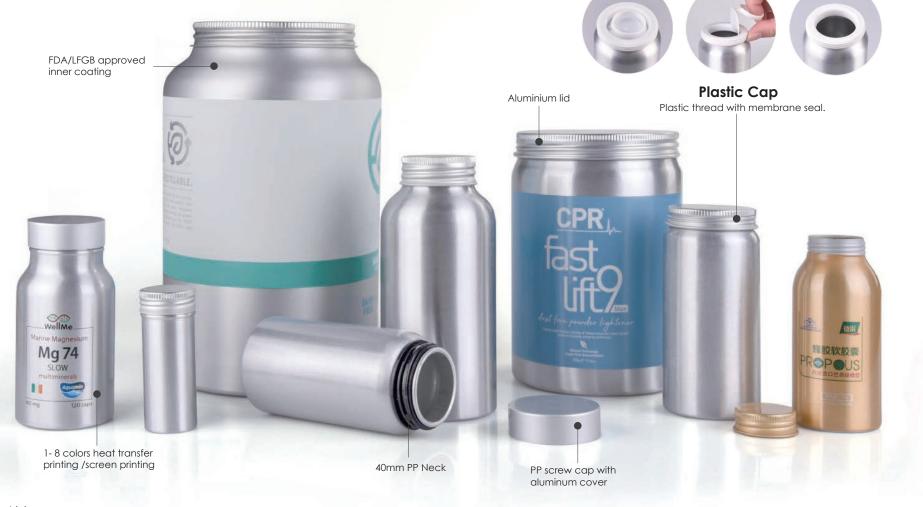

## **APPLICATION**

Aluminum packaging is widely used in liquid packaging of various high-end beverages, and is also suitable for packing solid content, such as capsules and tablets of many high-end health products.

**CAPSULE** 