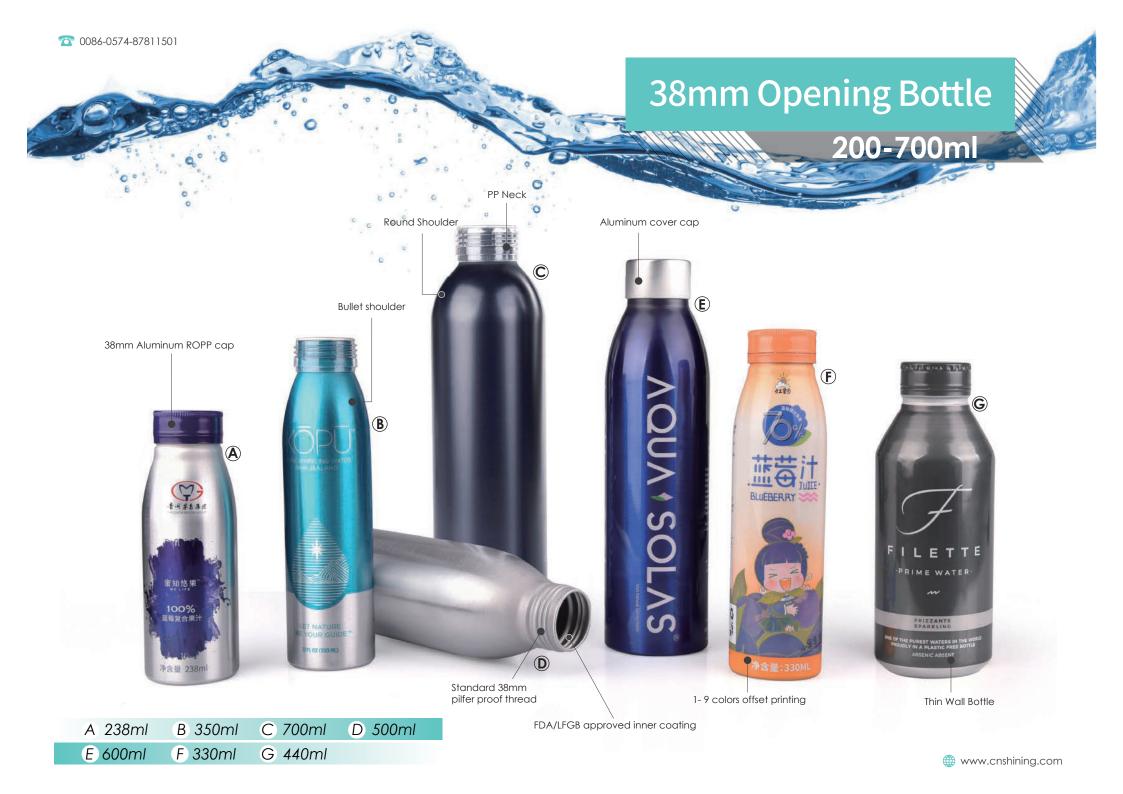

aluminium production. Consequently, aluminum beverage cans bottles are the most recyclable container





#### **Protective**

Aluminum is one of the lightest material available on consumer packaging that offersa complete barrier against light, gas and moisture - which helps to extend the life of vour contents



#### **Decorative**

Aluminum's diverse range of finishes plus its compatibility with all printing technologies provides designers with enormous flexibility to create packaging with stunning graphic design, maximizing shelf presence and brand identity.



# **7** 0086-0574-87811501 Alcoholic Beverages Bottle 100-1750ml



A 50ml B 100ml C 100ml

D 100ml E 60ml F 60ml











FDA/LFGB approved inner coating

## Beer Bottle 250-1000ml

1-9 colors offset printing

Pull ring cap



A 275ml B 750ml C 500ml D 1000ml E 250ml F 500ml





## Oil Bottle

250-1000ml







## Promotion For Beverage