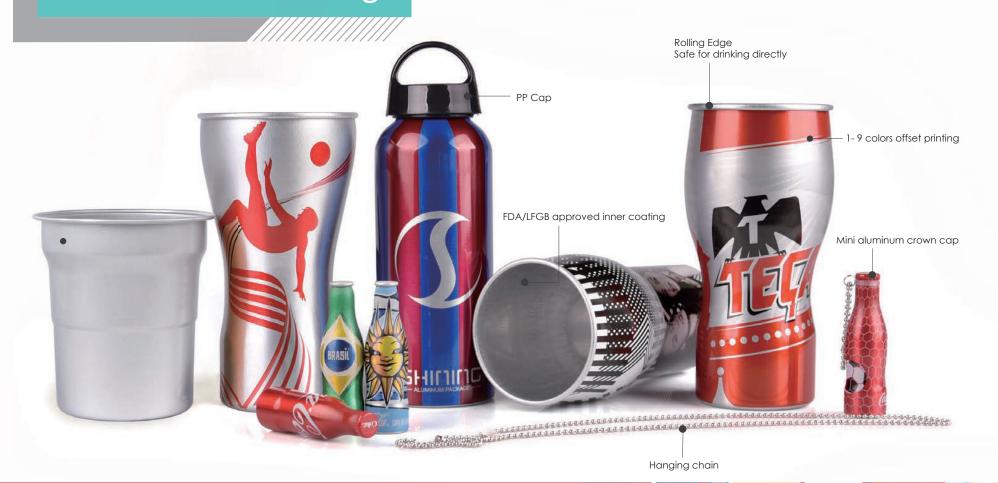

otective**

Aluminum is one of the lightest material available on consumer packaging that offersa complete barrier against light, gas and moisture - which helps to extend the life of vour contents



#### **Decorative**

Aluminum's diverse range of finishes plus its compatibility with all printing technologies provides designers with enormous flexibility to create packaging with stunning graphic design, maximizing shelf presence and brand identity.



# **7** 0086-0574-87811501 Alcoholic Beverages Bottle 100-1750ml



A 50ml B 100ml C 100ml

D 100ml E 60ml F 60ml











FDA/LFGB approved inner coating

## Beer Bottle 250-1000ml

1-9 colors offset printing

Pull ring cap



A 275ml B 750ml C 500ml D 1000ml E 250ml F 500ml





## Oil Bottle

250-1000ml







## Promotion For Beverage