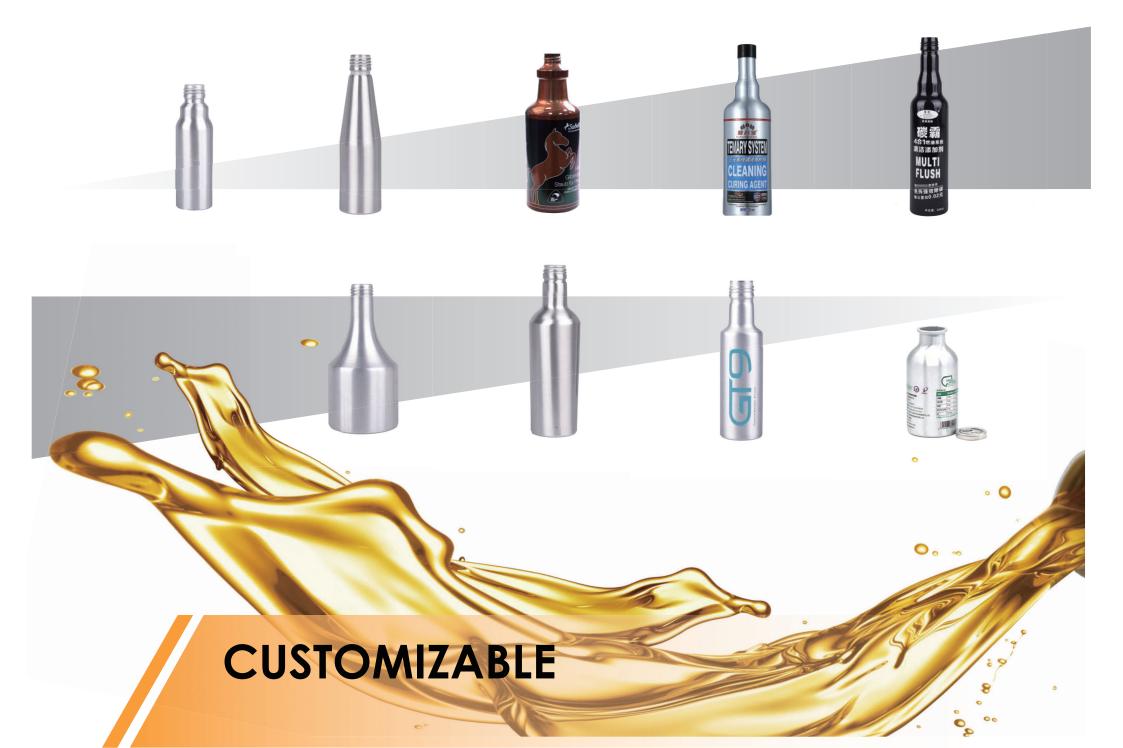

## **About SHINING**

Shining Aluminum Packaging Co., Ltd, is one of the China leading manufacturer of aluminum bottle, aluminum jar, aluminum tube, and other unique aluminum packaging for global consumers in Engine & Oil Fluid Additives, Fuel Additives, Motor Oils, Diesel Additives and Car care.

# APPLICATION