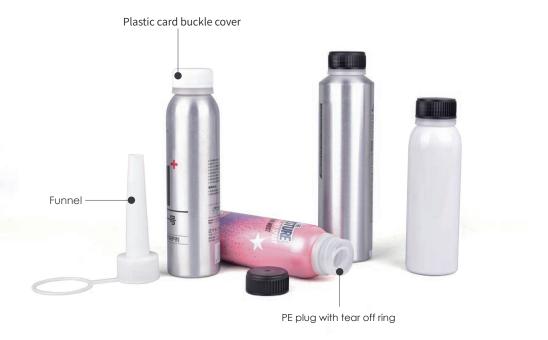

# PLASTIC ROPP CAP 100-1500ml

PP cap with tamper evident tear off ratchet ring

Plastic CRC cap

### ALUMINUM ROPP CAP 30-1000ml

**Capping machine** 

1-8 Colors heat transfer printing

Aluminum Screw cap

24/28Aluminum ROPP cap

1-9 Colors offset printing

**SPRAY BOTTLE** 

50-1000ml