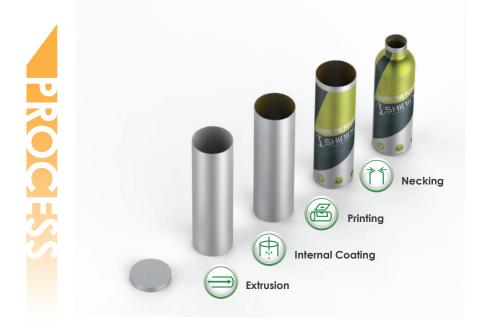

Our bottles are made from pure aluminum which is 100% recyclable, making our bottles eco-friendly. The one-piece aluminum construction and customized shape of our bottles and canisters, offer a feeling of originality and exclusivity.