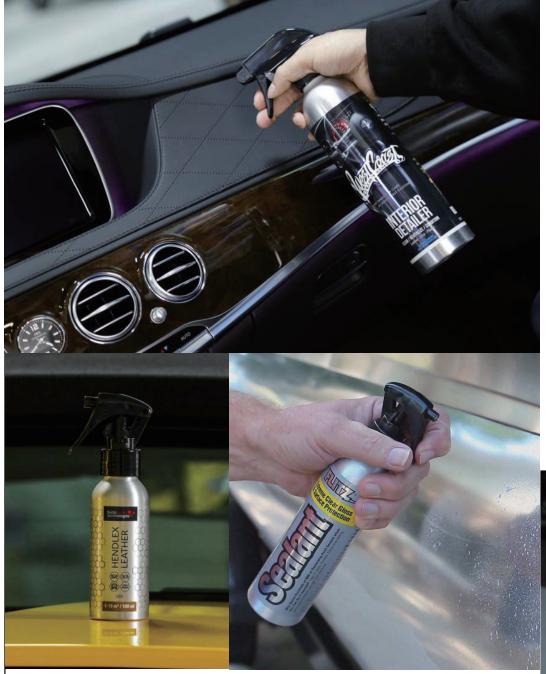

# APPLICATION

# PLASTIC ROPP CAP 100-1500ml

PP cap with tamper evident tear off ratchet ring

Plastic CRC cap

### ALUMINUM ROPP CAP 30-1000ml

**Capping machine** 

1-8 Colors heat transfer printing

Aluminum Screw cap

24/28Aluminum ROPP cap

1-9 Colors offset printing

**SPRAY BOTTLE** 

50-1000ml