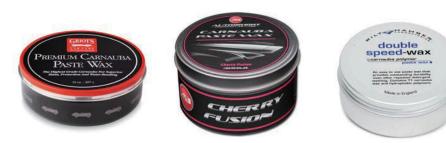

ottle applications

are fully recyclable as well.

#### Protective

Aluminum bottle packaging is the lightest material to offer a complete barrier to light, gases and moisture and can help to extend the life of products.



#### Decorative

Aluminum's diverse range of finishes plus its compatibility with all printing technologies provides designers with enormous scope to create packaging with stunning graphic design, shelf presence and brand identity.







# APPLICATION













# PLASTIC ROPP CAP 100-1500ml





PP cap with tamper evident tear off ratchet ring









Plastic CRC cap

### ALUMINUM ROPP CAP 30-1000ml



**Capping machine** 



1-8 Colors heat transfer printing

Aluminum Screw cap

24/28Aluminum ROPP cap

1-9 Colors offset printing



**SPRAY BOTTLE** 

50-1000ml