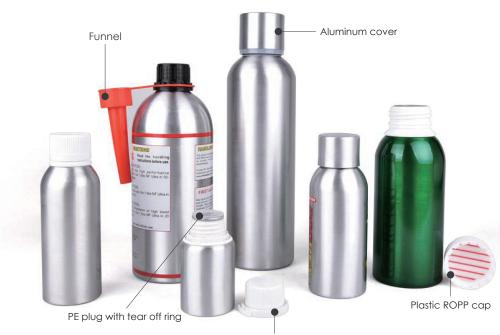

# PLASTIC ROPP CAP 100-1500ml

PP cap with tamper evident tear off ratchet ring

Plastic CRC cap

### ALUMINUM ROPP CAP 30-1000ml

**Capping machine** 

1-8 Colors heat transfer printing

Aluminum Screw cap

24/28Aluminum ROPP cap

1-9 Colors offset printing

**SPRAY BOTTLE** 

50-1000ml