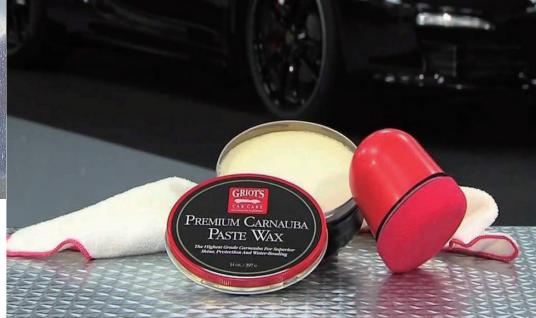

e applications

are fully recyclable as well.

#### Protective

Aluminum bottle packaging is the lightest material to offer a complete barrier to light, gases and moisture and can help to extend the life of products.



#### Decorative

Aluminum's diverse range of finishes plus its compatibility with all printing technologies provides designers with enormous scope to create packaging with stunning graphic design, shelf presence and brand identity.







# APPLICATION













# PLASTIC ROPP CAP 100-1500ml





PP cap with tamper evident tear off ratchet ring









Plastic CRC cap

### ALUMINUM ROPP CAP 30-1000ml



**Capping machine** 



1-8 Colors heat transfer printing

Aluminum Screw cap

24/28Aluminum ROPP cap

1-9 Colors offset printing



**SPRAY BOTTLE** 

50-1000ml