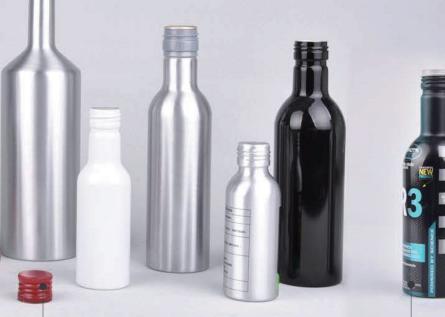

# APPLICATION

# PLASTIC ROPP CAP 100-1500ml

PP cap with tamper evident tear off ratchet ring

Plastic CRC cap

### ALUMINUM ROPP CAP 30-1000ml

**Capping machine** 

1-8 Colors heat transfer printing

Aluminum Screw cap

24/28Aluminum ROPP cap

1-9 Colors offset printing

**SPRAY BOTTLE** 

50-1000ml