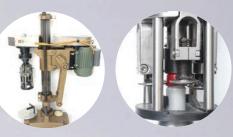

### ALUMINUM ROPP CAP 30-1000ml

**Capping machine** 

1-8 Colors heat transfer printing

Aluminum Screw cap

24/28Aluminum ROPP cap

1-9 Colors offset printing

**SPRAY BOTTLE** 

50-1000ml