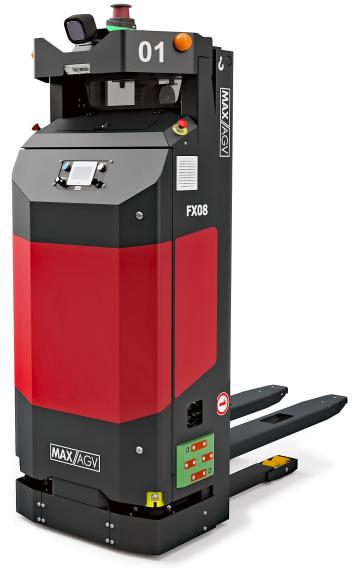

# FX08 - Compact AGV

Suitable for pallet and materials handling in confined spaces.

## The FX08 is a new compact AGV model suitable for pallet and materials handling.

The compact design of FX08 automated guided vehicle (AGV) makes it perfect for pallet handling in small aisles and marshalling lanes. It can be equipped with various mast types and fork lengths.