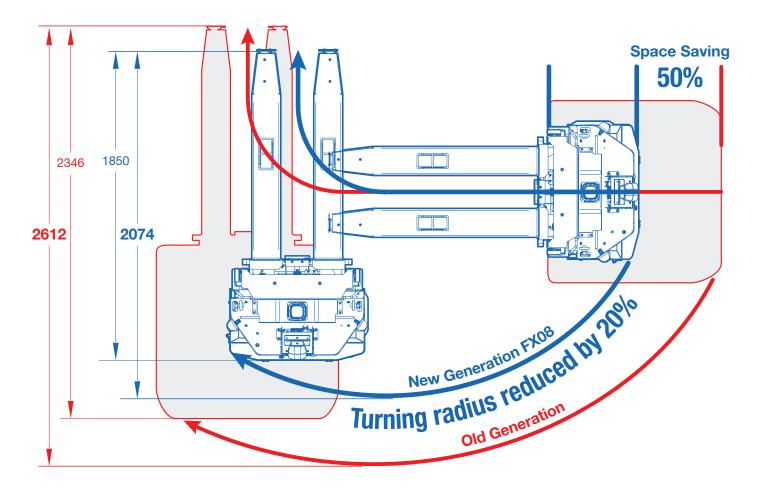

#### The New Generation FX08 Compared to Old Generation

#### **Benefits of Compact AGVs**

**Flexible**. They can be used in a wider variety of settings, including smaller workspaces, narrow aisles and even in areas where multiple AGVs may need to operate at the same time. This is partly due to their compact size but they also have a very small and effective turning circle.