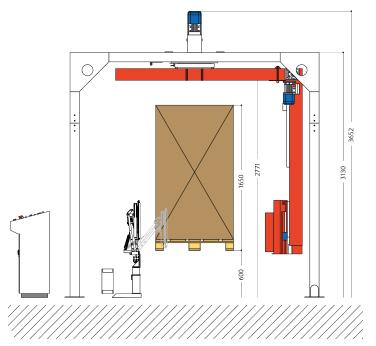

| Standard transport line height      | 500mm                                                                                                                                                    |
|-------------------------------------|----------------------------------------------------------------------------------------------------------------------------------------------------------|
| Maximum arm rotation speed          | 30rpm                                                                                                                                                    |
| Total installed power               | 4Kw                                                                                                                                                      |
| Standard power voltage              | V400+N+T-50/60Hz                                                                                                                                         |
| Electric and motor plant protection | IP54                                                                                                                                                     |
| Operating pressure                  | 6 bar                                                                                                                                                    |
| Max pallet size                     | Width 1100 x Length1300 mm                                                                                                                               |
| Min pallet size                     | Width 600 x Length 800 mm                                                                                                                                |
| Standard height                     | 2100mm                                                                                                                                                   |
| Mechanical pre-stretch              | 150 - 300%                                                                                                                                               |
| Usable stretch-film                 | 12 - 30 micron (micro-perforated film also usable)                                                                                                       |
| Reel height                         | 500mm                                                                                                                                                    |
| Reel weight                         | 25kg                                                                                                                                                     |
| Max production rate                 | 75 pallet/hr (1500mm pallet height - 12 wrappings)<br>(Wrapping rate calculated using standard AUS pallet 1165 x 1165mm using standard 500mm roll width) |
| Options                             | Upper top sheet device Vertical corner protection device Vertical cardboard applicator Motor driven pre-stretch Pre-setting for using film rope          |