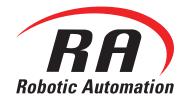

# Rotating Arm Wrapper

The RA300 automatic wrapping machine with rotating arm design, guarantees total packaging flexibility.

## The RA300 is designed to deliver total packaging flexibility.

Ideal for rolls and packages of different shapes and sizes is equipped with a gripper unit, cutting and welding of the wrapping material in extendable polyethylene.

The speed of ascent and descent of the reel carriage, the rotation of the arm, the accelerations and decelerations are all managed by the inverter.

The quality of the components, the easy maintenance and high reliability performance, make the RA300 a machine suitable for many areas of industry and crafts.

#### **Benefits:**

- · Packaging flexibility
- Rotating arm max 30rpm
- Max production rate 85 pallet/hr³
- IP54 ingress protection
- Inverter managed rotation
- Polyethylene gripper

Watch the wrapper in action.