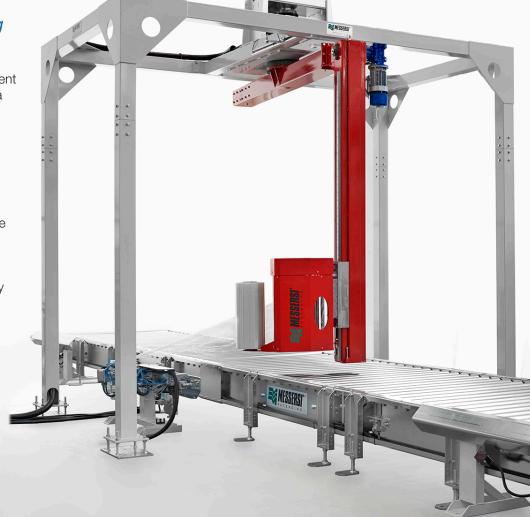

| Standard transport line height      | 500mm                                                                                                                                                    |
|-------------------------------------|----------------------------------------------------------------------------------------------------------------------------------------------------------|
| Maximum arm rotation speed          | 30rpm                                                                                                                                                    |
| Total installed power               | 4Kw                                                                                                                                                      |
| Standard power voltage              | V400+N+T-50/60Hz                                                                                                                                         |
| Electric and motor plant protection | IP54                                                                                                                                                     |
| Operating pressure                  | 6 bar                                                                                                                                                    |
| Max pallet size                     | Width 1100 x Length1300 mm                                                                                                                               |
| Min pallet size                     | Width 600 x Length 800 mm                                                                                                                                |
| Standard height                     | 2100mm                                                                                                                                                   |
| Mechanical pre-stretch              | 150 - 300%                                                                                                                                               |
| Usable stretch-film                 | 12 - 30 micron (micro-perforated film also usable)                                                                                                       |
| Reel height                         | 500mm                                                                                                                                                    |
| Reel weight                         | 25kg                                                                                                                                                     |
| Max production rate                 | 75 pallet/hr (1500mm pallet height - 12 wrappings)<br>(Wrapping rate calculated using standard AUS pallet 1165 x 1165mm using standard 500mm roll width) |
| Options                             | Upper top sheet device Vertical corner protection device Vertical cardboard applicator Motor driven pre-stretch Pre-setting for using film rope          |