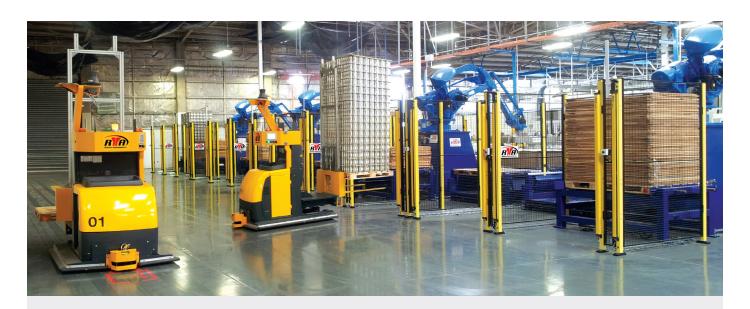

RA has been an exclusive partner of Motoman Yaskawa robots since 1988.

Based in Gothenburg Sweden "the birthplace of AGVs", MAXAGV has been designing and manufacturing Automated Guided Vehicles since 1988, and has become a world leader in the industry.

With over 30 years of experience and having installed many thousands of AGVs around the world, MAXAGV has built up a very large portfolio of applications with capacities ranging from 500 kg to 100 tonnes. MAXAGV also specialise in customised AGVs and conversions of manual Reach- and Very-Narrow-Aisle trucks into AGVs.

MAXAGV utilises a state-of-the-art, dependable and highly flexible AGV Control System that runs on a Windows platform with user-friendly screens and simple, logical functionality. The very powerful embedded WMS makes for a truly competitive package.

## AGVs in your industry.

The brand exclusivity of Yaskawa Motoman and MAXAGV gives our clients immediate access to the superior tech support, spare parts and experienced technicians that others cannot.