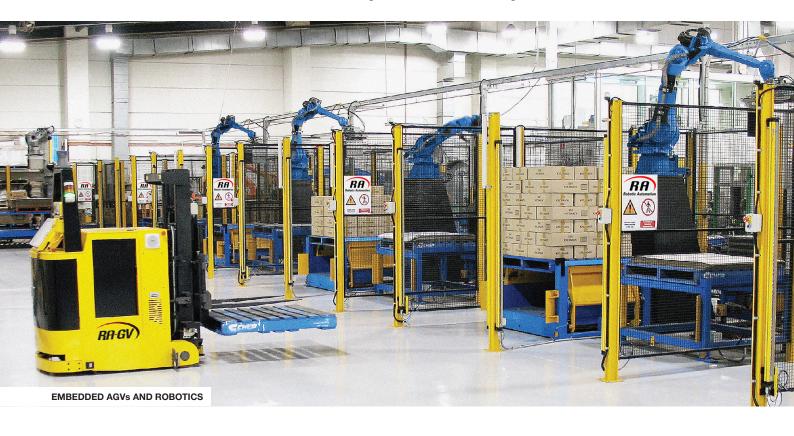

1 + 1 = 3

When RA embeds Robotics with AGVs to create an outcome unsurpassed in output and flexibility, the combination is highly efficient and effective.

RA is a leading supplier of turnkey solutions using our core technologies of Motoman Yaskawa Robotics and MAX Automatic Guided Vehicles (AGVs).

Our dedicated production lines utilise Robotic Palletisers, Case-Packers, Wrap-around Cartoners, Stretch & Shrink Wrappers, Strapping machines. We also specialise in and large and small Robotic Welding systems.