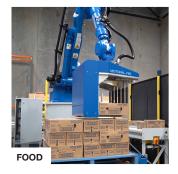

world leader in the industry.

With over 30 years of experience and having installed many thousands of AGVs around the world, MAXAGV has built up a very large portfolio of applications with capacities ranging from 500 kg to 100 tonnes. MAXAGV also specialise in customised AGVs and conversions of manual Reach- and Very-Narrow-Aisle trucks into AGVs.

MAXAGV utilises a state-of-the-art, dependable and highly flexible AGV Control System that runs on a Windows platform with user-friendly screens and simple, logical functionality. The very powerful embedded WMS makes for a truly competitive package.



1 + 1 = 3

When RA embeds Robotics with AGVs to create an outcome unsurpassed in output and flexibility, the combination is highly efficient and effective.



## Robotics in your industry.



















## AGVs in your industry.













The brand exclusivity of Yaskawa Motoman and MAXAGV gives our clients immediate access to the superior tech support, spare parts and experienced technicians that others cannot.



#### Proven reliability

Example: A fully operational multi-robot palletiser was recently decommissioned after 25 years of continuous work, having palletised over 8 million pallets.

## Service Capabilities

Operating in Australia and New Zealand since 1988 RA have installed and continue to support over 3,600 installations across manufacturing, warehousing, welding, hospitals, testing laboratories and even banking processes.

Being an exclusive supplier of leading brands gives us the confidence to offer customised warranty packages and deliver fast and reliable