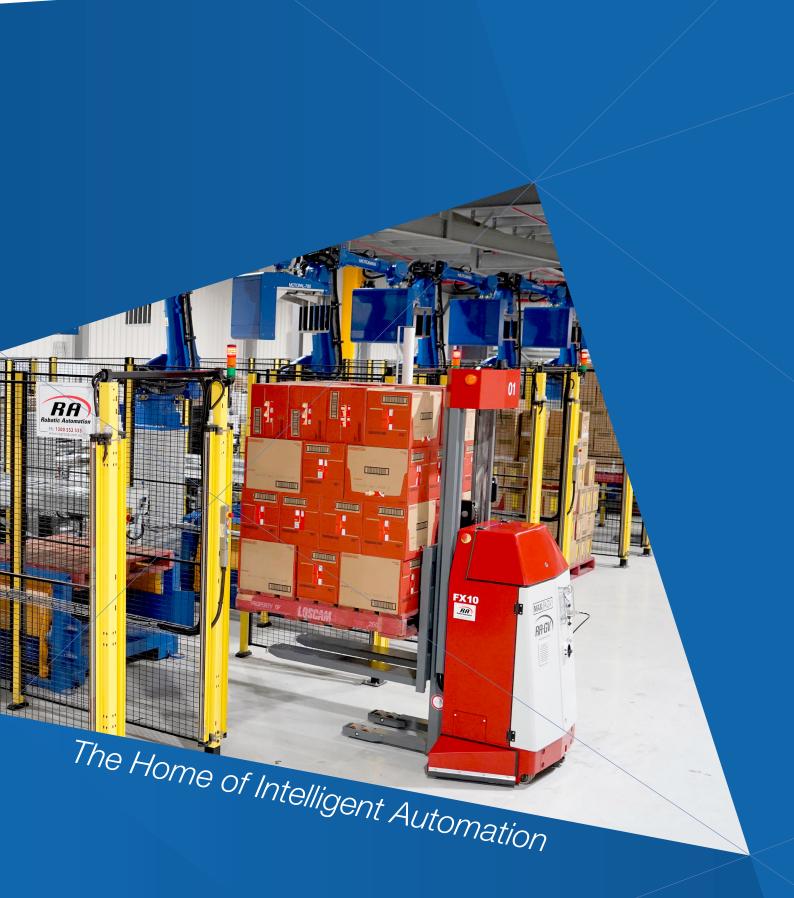

### About us

Robotic Automation P/L was established in 1988 and with over 3,500 solutions installed across the Australasia region, our extensive experience and proven track record is your best assurance of quality and value.

RA is a leading supplier of turnkey solutions using our core technologies of Motoman Yaskawa Robotics and MAX Automatic Guided Vehicles (AGVs).

Our dedicated production lines utilise Robotic Palletisers, Case-Packers, Wrap-around Cartoners, Stretch & Shrink Wrappers, Strapping machines. We also specialise in and large and small Robotic Welding systems.