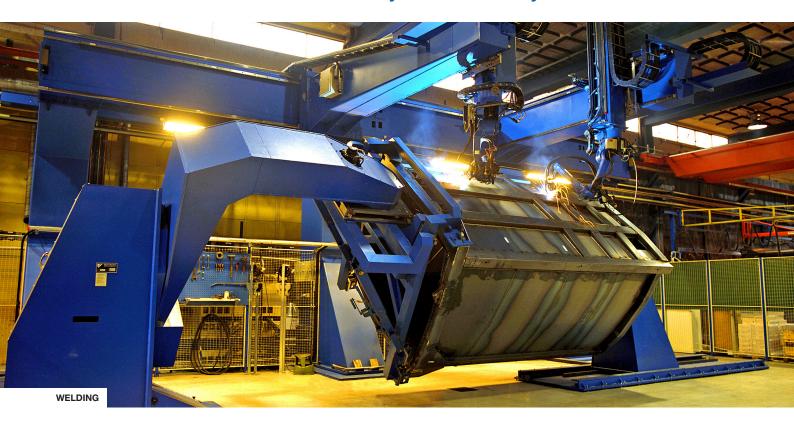

RA is a leading supplier of turnkey solutions using our core technologies of Motoman Yaskawa Robotics and MAX Automatic Guided Vehicles (AGVs).

Our dedicated production lines utilise Robotic Palletisers, Case-Packers, Wrap-around Cartoners, Stretch & Shrink Wrappers, Strapping machines. We also specialise in and large and small Robotic Welding systems.

### MOTOMAN YASKAWA

Motoman Yaskawa is one of the largest manufacturers of industrial robots, with more than 540,000 robots installed worldwide since 1977. The broad range of Motoman robots and cobots range from 1 kg to 1 tonne capacity, are designed to work in a various applications - from laboratory clean rooms to a high temperature smelting environment as well as large turn-key automated welding and palletising systems.

Motoman Yaskawa has a worldwide reputation for superior reliability. This brings long-lasting operation, less downtime, low maintenance costs, higher profitability and peace of mind for our customers.

RA has been an exclusive partner of Motoman Yaskawa robots since 1988.

Based in Gothenburg Sweden "the birthplace of AGVs", MAXAGV has been designing and manufacturing Automated Guided Vehicles since 1988, and has become a world leader in the industry.