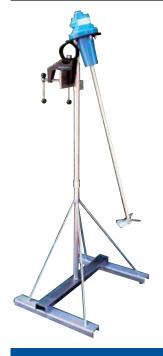

# **MIXER STANDS**

Manufactured from stainless steel, these fully adjustable mixer stands provide a free standing or mobile mixer support system, giving you a wide variety of mixing positions and easily adjusted to suit your tank or mixing level.