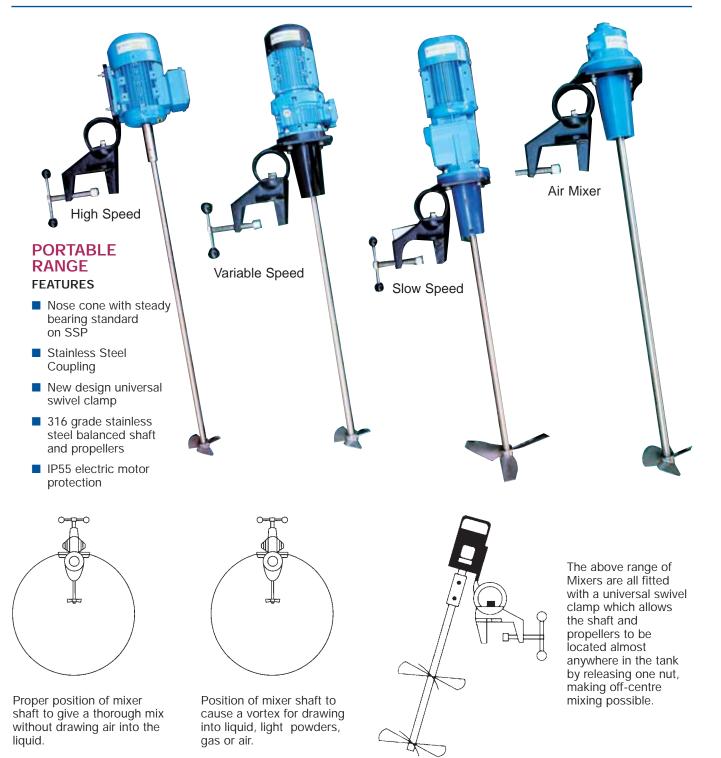

### **High Speed Mixers**

Top Entry

### **Slow Speed Mixers**

Portable

Top Entry

#### **Optional Air Motor**

Can be fitted to any of the above mixer styles

Optional Mechanical Variable Speed Drive

Can be fitted to any of the above mixer styles

#### **SPECIFICATIONS**

| HSP37/<br>MODEL HSP75/<br>HST37 HSP75/<br>HST75 HSP150/<br>HST150 SSP37/<br>SST37 SSP75/<br>SST75 SSP150/<br>SST150 SSP220/<br>SST220   POWER KW 0.37 0.75 1.5 0.37 0.75 1.5 2.2   Std Impellers 1 x 125mm 1 x 150mm 2 x 150mm 1 x 330mm 1 x 380mm 1 x 430mm 1 x 480mm   "Fixed" Speed (rpm) 1390 1390 1390 380 380 380 380   "Mechanical Variable" Speed 170-1000 170-1000 190-1000 45-260 45-260 N/A   "Air Mixer" Speed Upto 3000rpm depending on CFM Upto 720rpm depending on CFM N/A |                             |                               |           |           |                              |           |           |           |
|-------------------------------------------------------------------------------------------------------------------------------------------------------------------------------------------------------------------------------------------------------------------------------------------------------------------------------------------------------------------------------------------------------------------------------------------------------------------------------------------|-----------------------------|-------------------------------|-----------|-----------|------------------------------|-----------|-----------|-----------|
| Std Impellers 1 x 125mm 1 x 150mm 2 x 150mm 1 x 330mm 1 x 380mm 1 x 430mm 1 x 480mm   "Fixed" Speed (rpm) 1390 1390 1390 380 380 380 380 380   "Mechanical Variable" Speed 170-1000 170-1000 190-1000 45-260 45-260 45-260 N/A                                                                                                                                                                                                                                                            | MODEL                       |                               |           |           |                              |           |           |           |
| "Fixed" Speed (rpm) 1390 1390 1390 380 380 380 380   "Mechanical Variable" Speed 170-1000 190-1000 45-260 45-260 N/A                                                                                                                                                                                                                                                                                                                                                                      | POWER KW                    | 0.37                          | 0.75      | 1.5       | 0.37                         | 0.75      | 1.5       | 2.2       |
| "Mechanical Variable" Speed 170-1000 170-1000 190-1000 45-260 45-260 N/A                                                                                                                                                                                                                                                                                                                                                                                                                  | Std Impellers               | 1 x 125mm                     | 1 x 150mm | 2 x 150mm | 1 x 330mm                    | 1 x 380mm | 1 x 430mm | 1 x 480mm |
|                                                                                                                                                                                                                                                                                                                                                                                                                                                                                           | "Fixed" Speed (rpm)         | 1390                          | 1390      | 1390      | 380                          | 380       | 380       | 380       |
| "Air Mixer" Speed Upto 3000rpm depending on CFM Upto 720rpm depending on CFM N/A                                                                                                                                                                                                                                                                                                                                                                                                          | "Mechanical Variable" Speed | 170-1000                      | 170-1000  | 190-1000  | 45-260                       | 45-260    | 45-260    | N/A       |
|                                                                                                                                                                                                                                                                                                                                                                                                                                                                                           | "Air Mixer" Speed           | Upto 3000rpm depending on CFM |           |           | Upto 720rpm depending on CFM |           |           | N/A       |