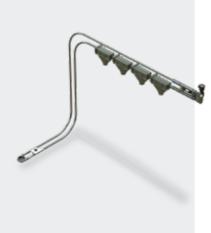

#### FloDisc<sup>®</sup> Technology

Floveyor's proprietary FloDisc technology uses centrifugal force to suspend raw materials in an air pocket in an enclosed tube and propel them to a collection point. This provides a rapid but gentle way to safely transfer materials for food and beverage applications. "Only Floveyors with FloDisc technology convey powders and granules so efficiently and safely."