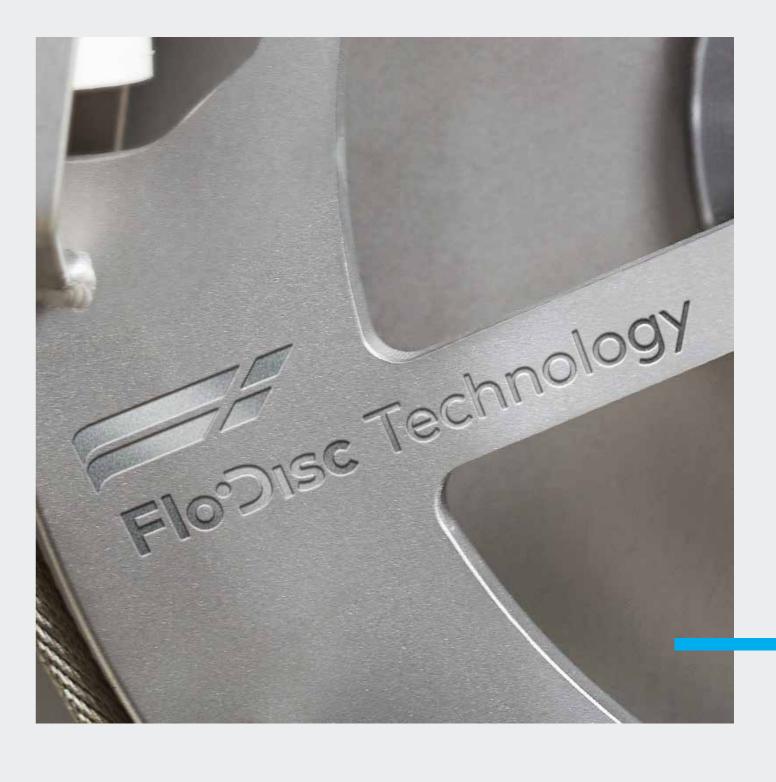

#### FloDisc<sup>®</sup> Technology

Floveyor's proprietary FloDisc technology uses centrifugal force to suspend raw materials in an air pocket in an enclosed tube and propel them to a collection point. This provides a rapid but gentle way to safely transfer materials for food and beverage applications. "Only Floveyors with FloDisc technology convey powders and granules so efficiently and safely."