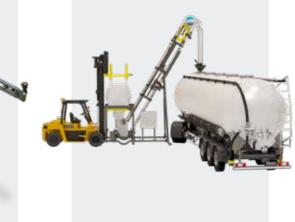

### Process line technology for food and beverage powder handling

A vast range of accessories provides effortless integration to brownfield sites while meeting rigorous global compliance and safety standards for food and beverage applications.

Manual Bag Dump Station

Screw Feeder

Dosing Screw Feeder

Mobile Conveyors

Loss-in-Weight Dosing Auger

Tubular Drag Conveyor

Transit Loading

Disposable FIBC Unloader