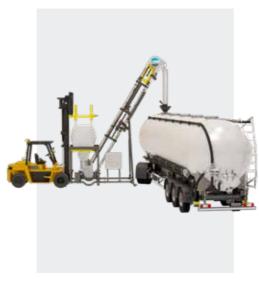

#### Process line technology for better powder handling

A vast range of accessories provides effortless integration to brownfield sites while meeting rigorous global compliance and safety standards.

Mobile Conveyors

Manual Bag Dump Station

Screw Feeder

Loss-in-Weight Dosing Auger

Tubular Drag Conveyor

Transit Loading

Dosing Screw Feeder

Disposable FIBC Unloader

Rotary Lump Breaker