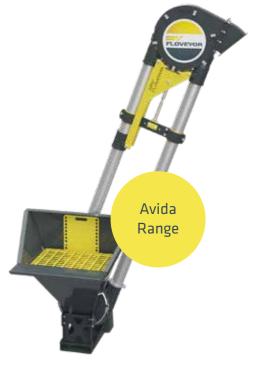

#### FloDisc® Technology

Floveyor's proprietary FloDisc technology uses centrifugal force to suspend raw materials in an air pocket in an enclosed tube and propel them to a collection point. This provides a rapid but gentle way to safely transfer materials for agriculture applications.