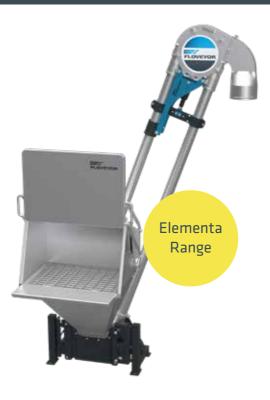

#### FloDisc® Technology

Floveyor's proprietary FloDisc technology uses centrifugal force to suspend raw materials in an air pocket in an enclosed tube and propel them to a collection point. This provides a rapid but gentle way to safely transfer materials for agriculture applications.