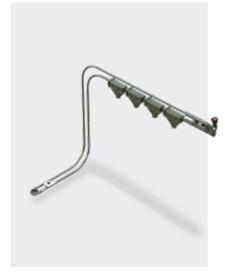

#### FloDisc® Technology

Floveyor's proprietary FloDisc technology uses centrifugal force to suspend raw materials in an air pocket in an enclosed tube and propel them to a collection point. This provides a rapid but gentle way to safely transfer materials for agriculture applications.

"Only Floveyors with FloDisc technology convey powders and granules so efficiently and safely."