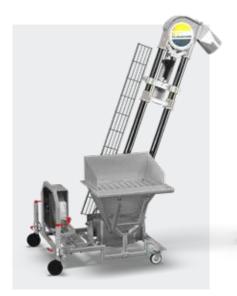

#### Process line technology for better powder handling

A vast range of accessories provides effortless integration to brownfield sites while meeting rigorous global compliance and safety standards.

Mobile Conveyors

Manual Bag Dump Station

Screw Feeder

Loss-in-Weight Dosing Auger

Tubular Drag Conveyor

Transit Loading

Dosing Screw Feeder

Disposable FIBC Unloader

Rotary Lump Breaker