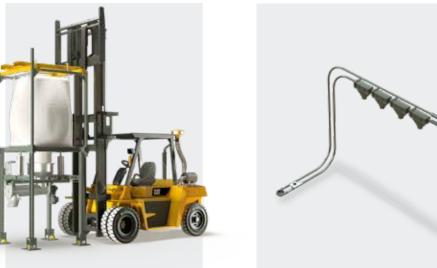

#### Process line technology for better powder handling

A vast range of accessories provides effortless integration to brownfield sites while meeting rigorous global compliance and safety standards.

Mobile Conveyors

Manual Bag Dump Station

Screw Feeder

Loss-in-Weight Dosing Auger

Tubular Drag Conveyor

Transit Loading

Dosing Screw Feeder

Disposable FIBC Unloader

Rotary Lump Breaker