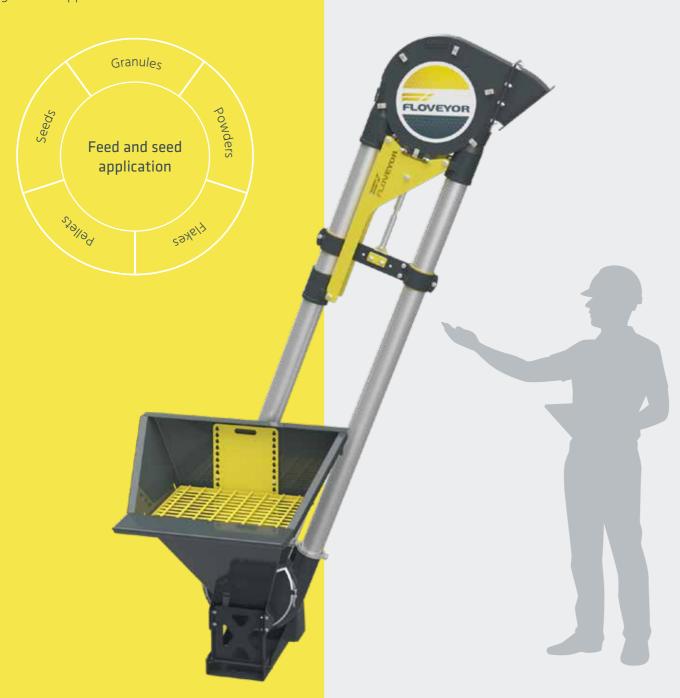

## Cost-effective conveying for applications like stock feed and pet food

Floveyor has been designing, engineering, and manufacturing conveyors and process line technology in Western Australia since 1958.

Original Floveyors are specially designed for the rapid, gentle transfer of powders, flakes, pellets, feed, and seeds for every type of agriculture application.

#### FloDisc® Technology

Floveyor's proprietary FloDisc technology uses centrifugal force to suspend raw materials in an air pocket in an enclosed tube and propel them to a collection point. This provides a rapid but gentle way to safely transfer materials for agriculture applications.