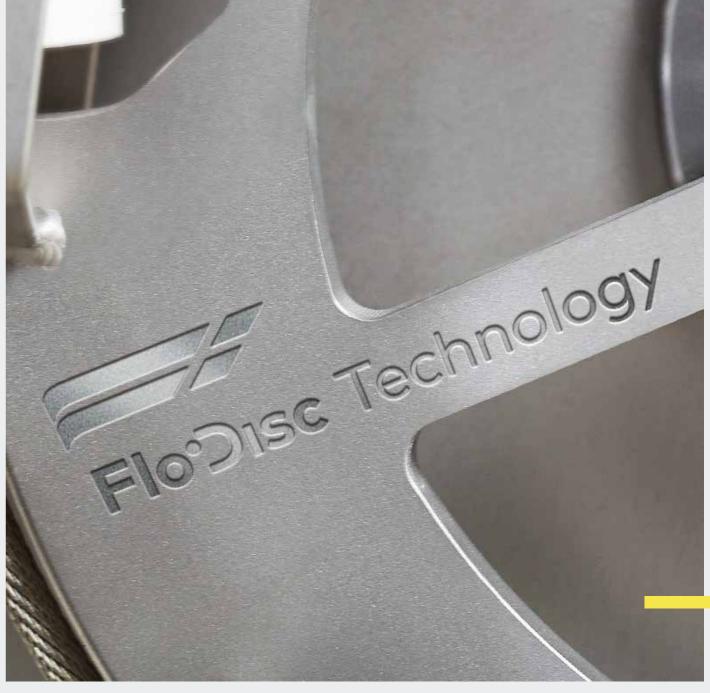

#### FloDisc® Technology

Floveyor's proprietary FloDisc technology uses centrifugal force to suspend raw materials in an air pocket in an enclosed tube and propel them to a collection point. This provides a rapid but gentle way to safely transfer materials for agriculture applications.

"Only Floveyors with FloDisc technology convey powders and granules so efficiently and safely."