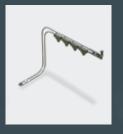

### FloDisc<sup>®</sup> Technology

Floveyor's proprietary FloDisc technology uses centrifugal force to suspend raw materials in an air pocket in an enclosed tube and propel them to a collection point. This provides a rapid but gentle way to safely transfer materials for chemical processing applications.