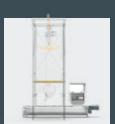

### FloDisc<sup>®</sup> Technology

Floveyor's proprietary FloDisc technology uses centrifugal force to suspend raw materials in an air pocket in an enclosed tube and propel them to a collection point. This provides a rapid but gentle way to safely transfer materials for chemical processing applications.