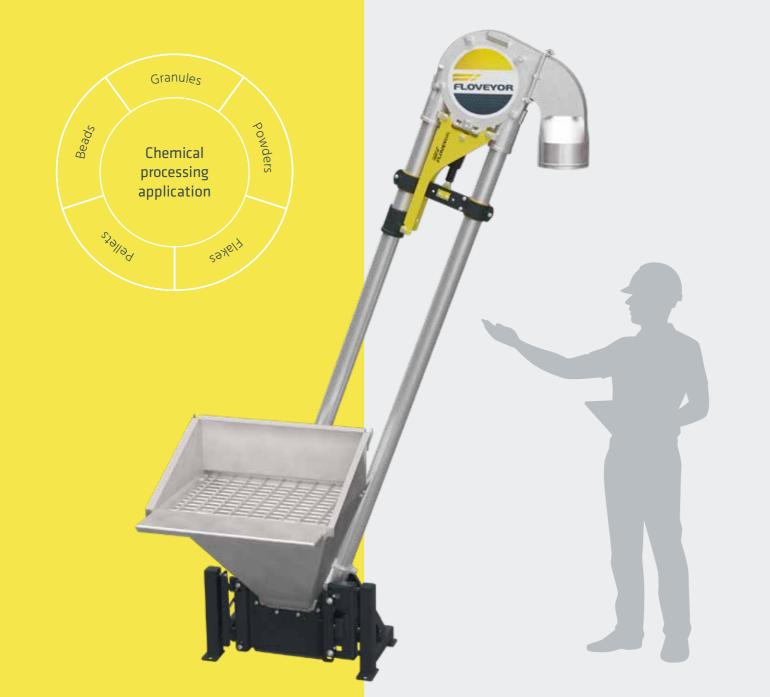

### FloDisc<sup>®</sup> Technology

Floveyor's proprietary FloDisc technology uses centrifugal force to suspend raw materials in an air pocket in an enclosed tube and propel them to a collection point. This provides a rapid but gentle way to safely transfer materials for chemical processing applications.

- Conveys hazardous materials safely via a fully enclosed system
- Easy cleaning with dry- and wet-clean options available
- Fully enclosed and modular installations
- High throughput with a small footprint
- Energy efficient conveying
- Integrates easily with existing plant and equipment.