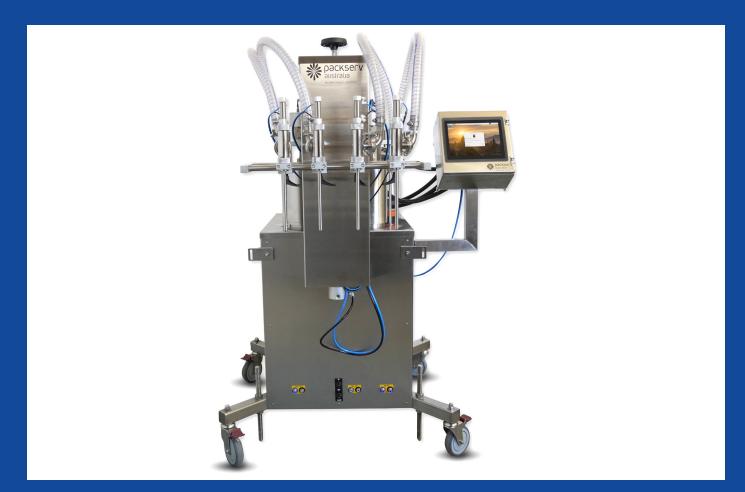

#### **PRODUCT DESCRIPTION**

The Packserv PFM-4C Four Head Auto Filler is an automatic liquid and lotion filling machine that is both user friendly and versatile featuring 4 separate filling nozzles each capable of depositing up to 2L in volume per stroke. It has been designed for use as a heavy duty, all pneumatic automatic inline bottom up filling machine which offers reliability and ease of use with tool-free cleaning and parts change-over.

This machine is designed for completely automatic function and use in a full-scale production line. The PFM-4C features a welded and polished frame with lockable castors allowing connection to a continuously running slat conveyor. The PFM-4C also comes complete with "no bottle no fill" safety device and container gating system.

The PFM-4C also comes standard with positive shut-off nozzles and a bottom up fill assembly. The valve system of the PFM-4C handles all types of free flowing liquid products from thin liquids to lotions. This filling machine will even package products with suspended solids; a task that previously required two different types of filling machine or expensive change parts.

The cylinder design of the Four Head Auto Filler enables quicker dismantling and easier, more thorough cleaning of wet parts. The supply method of product to this machine is run through a stainless steel manifold system connected preferably by 2" or 3" transfer hose connected directly to a storage/mixing vat or IBC.

Finally we have enclosed the stroke adjuster and air/product cylinder drive assemblies within a lockable steel cabinet.