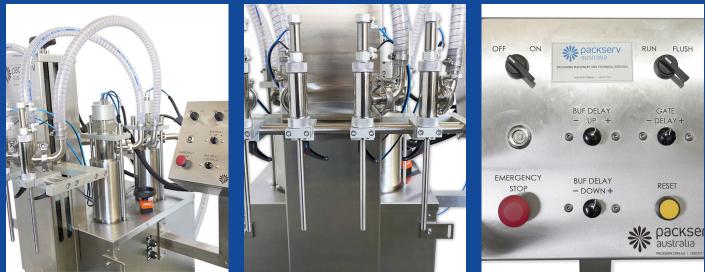

The cylinder design of the Four Head Auto Filler enables quicker dismantling and easier, more thorough cleaning of wet parts. The supply method of product to this machine is run through a stainless steel manifold system connected preferably by 2" or 3" transfer hose connected directly to a storage/mixing vat or IBC.

Finally we have enclosed the stroke adjuster and air/product cylinder drive assemblies within a lockable steel cabinet.

#### ADDITIONAL INFORMATION

- Heavy duty pneumatic product cylinder drive system
- All pneumatic flameproof operation suitable for use with flammable products
- Features a frame mounted on castors/wheels for easy maneourvability
- Easy volume adjustment while running a single cylinder
- Adjustable piston fill and recharge stroke speed
- Simple tool-free dismantling makes for easier cleaning

- Quick changeover of products and parts
- Suitable for liquids, creams and pastes
- Filler is suitable for food and pharmaceutical use
- Suitable for warm water hose down
- Quick connect tri-clover product inlet/outlet fittings
- Various methods to feed product to machine available
- Features bottom up fill (BUF) to reduce foam/ froth/bubbling of products