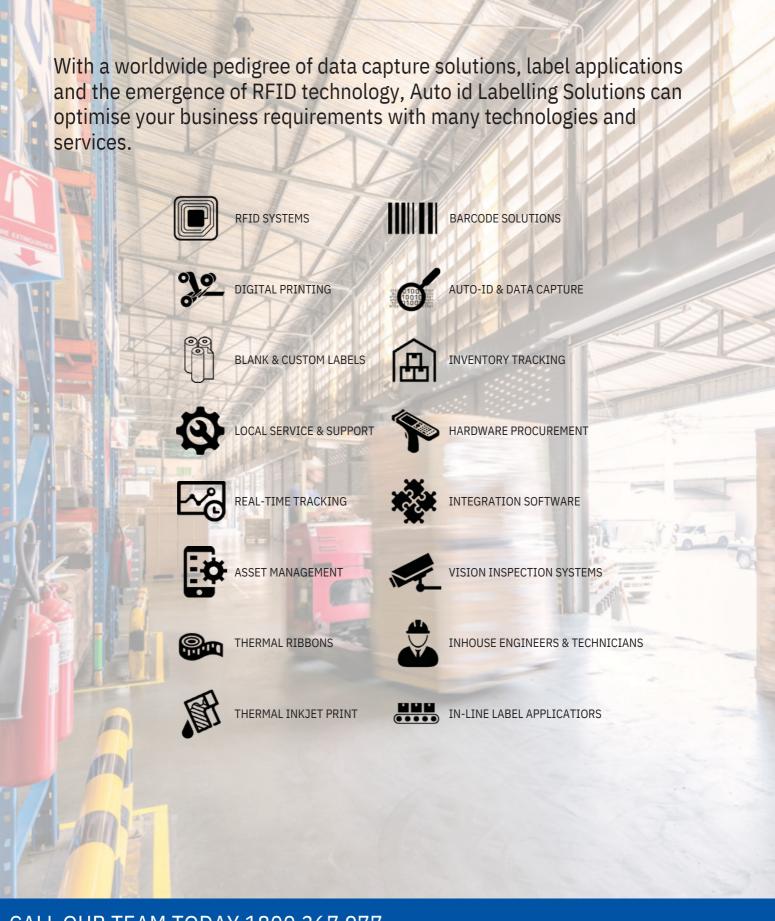

## Leading Australian-based experts in Warehouse Automation, Data Engineering and Labelling Solutions

With over 20 years experience across multiple industries our engineers at Auto ID Labelling Solutions are established innovators of auto-id and data capture technology within Australia.

Complementing our Engineering and Software Divisions is our extensive label manufacturing capabilities supplying a wide range of blank and digitally printed label options to local businesses.

We provide cutting-edge automated labelling solutions that include packaging, vision and data capture technologies.

Having established strong partnerships with leading global hardware and software vendors we can provide all clients with sustainable, robust purpose-built solutions with ongoing service support.