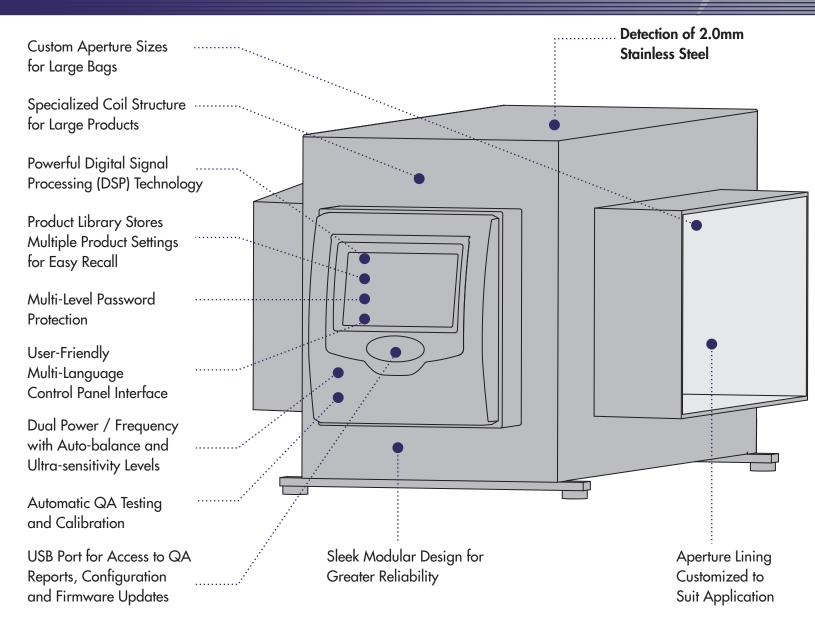

### **KEY FEATURES:**

- Achieves Detection of 2.0mm Stainless Steel (316) in most 50-100lb (25-50kg) bags
- Contact Reporter Software Included
- Detailed Data Collection
- Digital Signal Processing Technology
- Ultra Sensitive Detection
- AutoTest: Self Diagnostic Testing
- Easy "Fast" Calibration
- Flash Memory Stability
- Multi-Level Password Protection
- USB Updatable Firmware

## **DETECTOR OPTIONS & SPECIFICATIONS:**

| <br>Construction           | Aluminum epoxy painted or Stainless Steel                                          |
|----------------------------|------------------------------------------------------------------------------------|
| Reject Systems             | Belt Stop, Audiable/Visual, Reverse Belt, Drop Nose, Kicker, Dual Sweep            |
| Aperture Lining            | Heavy wash down: Epoxy resin or Wipe down applications: Dry liner                  |
| Sensitivity (Dry Product)  | Detection of 2.0mm Stainless Steel (300 Series), 1.5mm Ferrous & 2.0mm Non-Ferrous |
| Finish/IP Rating           | Aluminum: Nema 4 / IP65 or Stainless Steel: Nema 4X / IP69K                        |
| Remote Control             | Display panel terminal can be mounted remotely and/or integral                     |
| <br>Electrical             | 100-240v Single phase, 1amp, 50-60Hz                                               |
| <br>Network Communications | Ethernet via Contact Communications Software, Ethernet/IP, OPC UA                  |
|                            |                                                                                    |