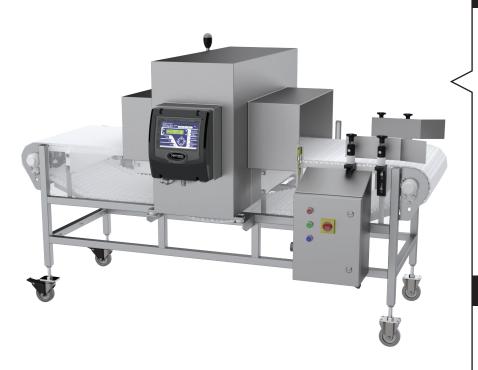

## STEALTH® Large Bag Metal Detector

### **OVERVIEW:**

Stealth Large Bag metal detectors are custom manufactured to suit any large bag application suited for 50 to 100 lbs bags. Stealth detectors use digital signal processing technology and have industry leading sensitivity levels to ensure the detection of the smallest ferrous, non-ferrous and stainless-steel contaminants. The built-in data collection software with USB data transfer establishes the Stealth as an effective critical control point complying with stringent HACCP regulations and auditor requirements.

### **KEY FEATURES:**

- Achieves Detection of 2.0mm Stainless Steel (316) in most 50-100lb (25-50kg) bags
- Contact Reporter Software Included
- Detailed Data Collection
- Digital Signal Processing Technology
- Ultra Sensitive Detection
- AutoTest: Self Diagnostic Testing
- Easy "Fast" Calibration
- Flash Memory Stability
- Multi-Level Password Protection
- USB Updatable Firmware