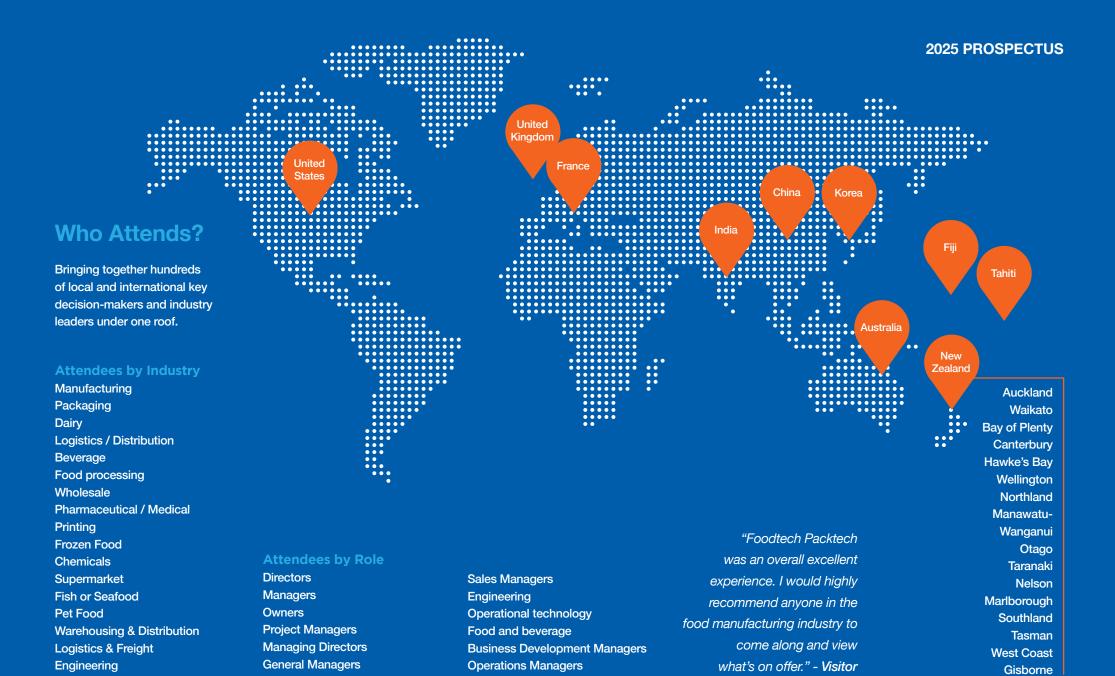

Who visits?

- Scientist
- Primary industries corporates
- Recycling
- Automation specialists
- · Materials Handling and Warehousing
- Technologist
- Business Development Manager
- · Engineer
- · Logistics and distribution
- Supply chain

It is anticipated that visitors from the following industries will attend FTPT & MHL 2024:

Food and beverage business owners / manager

the total number of visitors to previous FTPT & MHL events.

- Research & Development
- Product Development
- Food technologist

It is anticipated that visitors from the following industries will attend FTPT & MHL 2025" - Visitor