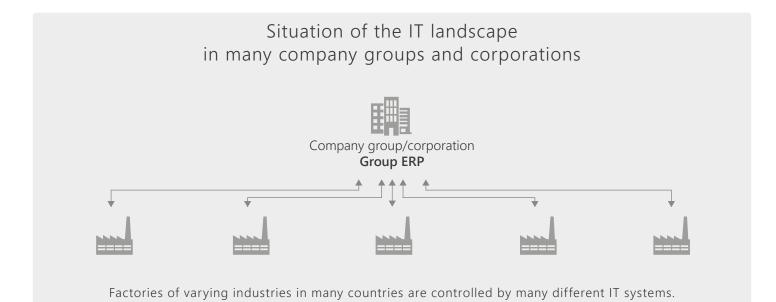

# Are you managing your factories efficiently?

Three out of four company groups and corporations control the production at their facilities and in varying industries with entirely different, autonomous ERP systems developed in-house. The data is inconsistent and incomparable, the cost for operating the different IT systems is high, working with multiple stand-alone solutions means less transparency for management, and in many cases the group ERP systems are not capable of optimally replicating industry-specific production and logistics processes despite the time and money spent for the adaptation – and even less so in a global organization.

#### Achieve more with CSB FACTORY ERP

Enhance the control of your factories and create more transparency of processes and key indicators with CSB FACTORY ERP – the industry-specific ERP system to supplement your Group ERP. Because CSB FACTORY ERP consistently represents the entire primary value creation of production and logistics in the industries for food and beverages, chemicals, pharmaceuticals and cosmetics. Standard interfaces between Group and FACTORY ERP guarantee a stable, flexible and integrated system landscape.