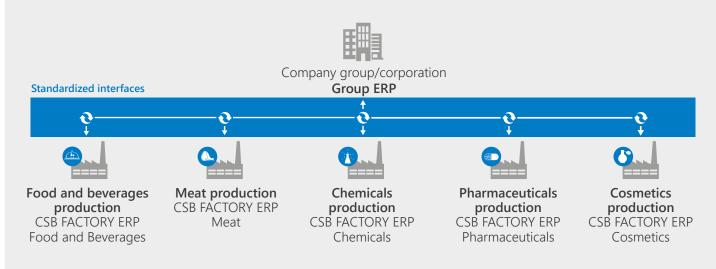

#### Achieve more with CSB FACTORY ERP

Enhance the control of your factories and create more transparency of processes and key indicators with CSB FACTORY ERP – the industry-specific ERP system to supplement your Group ERP. Because CSB FACTORY ERP consistently represents the entire primary value creation of production and logistics in the industries for food and beverages, chemicals, pharmaceuticals and cosmetics. Standard interfaces between Group and FACTORY ERP guarantee a stable, flexible and integrated system landscape.

# Enhanced control, more transparency and homogeneous IT landscape with CSB FACTORY ERP

CSB offers FACTORY ERP for many industries and subsectors, for instance dairy products and bread & bakery products.

#### Homogeneous IT landscape for your entire group

- Standard interfaces between Group ERP, Factory ERP and machines and equipment guarantee an integrated system landscape. Not only does this ensure security and stability, but it also makes your IT more flexible and simplifies expansions. Any separate MES is replaced.
- With CSB FACTORY ERP, updates and upgrades to new releases can be realized quickly and cost-effectively.
- New market requirements and legal changes can be easily integrated in CSB FACTORY ERP.

#### Standardized data exchange between FACTORY ERP and Group ERP as well as machines and equipment

CSB FACTORY ERP offers standard interfaces to machines and equipment. The integrated CSB Linecontrol makes any separate MES redundant. We will be glad to provide detailed information.