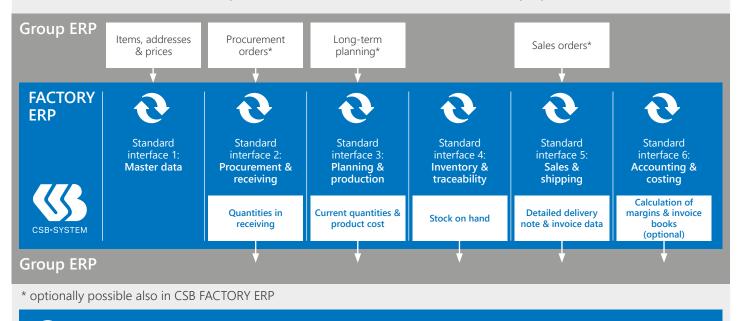

#### Achieve more with CSB FACTORY ERP

Enhance the control of your factories and create more transparency of processes and key indicators with CSB FACTORY ERP – the industry-specific ERP system to supplement your Group ERP. Because CSB FACTORY ERP consistently represents the entire primary value creation of production and logistics in the industries for food and beverages, chemicals, pharmaceuticals and cosmetics. Standard interfaces between Group and FACTORY ERP guarantee a stable, flexible and integrated system landscape.

#### Homogeneous IT landscape for your entire group

- Standard interfaces between Group ERP, Factory ERP and machines and equipment guarantee an integrated system landscape. Not only does this ensure security and stability, but it also makes your IT more flexible and simplifies expansions. Any separate MES is replaced.
- With CSB FACTORY ERP, updates and upgrades to new releases can be realized quickly and cost-effectively.
- New market requirements and legal changes can be easily integrated in CSB FACTORY ERP.

#### Standardized data exchange between FACTORY ERP and Group ERP as well as machines and equipment

CSB FACTORY ERP offers standard interfaces to machines and equipment. The integrated CSB Linecontrol makes any separate MES redundant. We will be glad to provide detailed information.

# Transparency and efficiency at all factories

- CSB FACTORY ERP networks all factory areas including machines and equipment in a single system with a consistent data basis. This ensures transparency and optimizes the processes at your factories.
- A separate MES is not needed anymore.